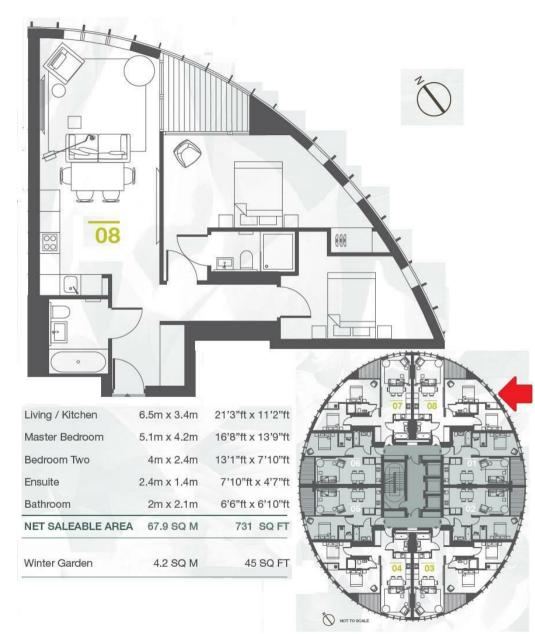

#### £510 Per Week

Stunning two double bedroom apartment on the 25th floor (with lift) of approx. 731sq.ft (67.9sq.m) in the much anticipated Sky Gardens development. This property will have floor to ceiling windows and quite spectacular views. Further benefits include an open plan reception room, integrated kitchen with Siemens appliances (or similar), a Winter garden of approx. 51sq.ft (4.7sq.m), 2 luxury bathroom suites, comfort cooling to the reception and bedroom, under floor heating, a 24 hour concierge and residents will also have access to a smart gymnasium located in the 8th floor sky garden. Sky Gardens will be located almost directly opposite the entrance to the Nine Elms Tube extension as well as being a few minutes' walk from the excellent transport services of Vauxhall. The development also benefits from having a Sainsbury Superstore located on the opposite side of the road which is open from 7am- 11pm daily.

- 731sq.ft (67.9sq.m)
- 2 Double Bedroom Apartment
- Open Plan Reception Room
- Kitchen with Siemens Integrated Appliances
- 2 Luxury Bathrooms (1 En-Suite)
- 24 Hour Concierge
- $\cdot\,$  Comfort Cooling & Under Floor Heating
- Resident's Gymnasium & Access to Roof Terrace
- Close to Local Amenities Including Shops, Restaurants & Transport Links
- $\cdot\,$  Walking Distance to Vauxhall Station