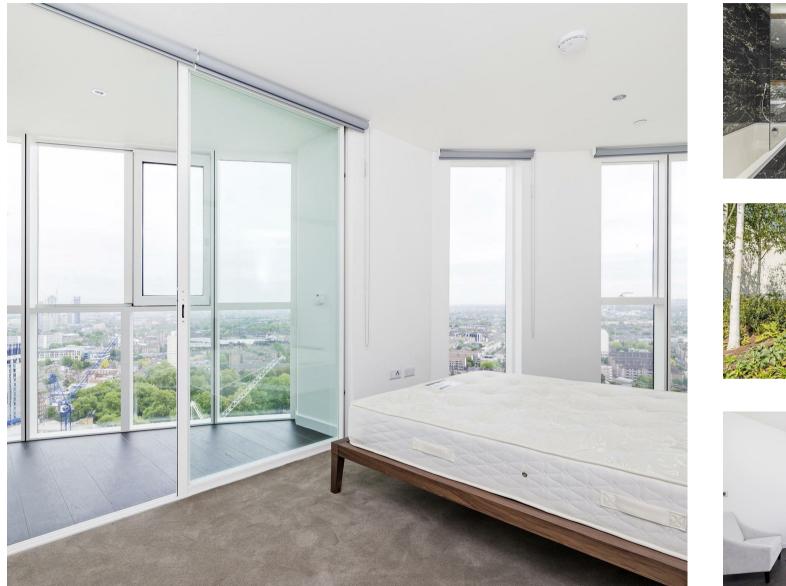

#### £510 Per Week

Stunning two double bedroom apartment on the 25th floor (with lift) of approx. 731sq.ft (67.9sq.m) in the much anticipated Sky Gardens development. This property will have floor to ceiling windows and quite spectacular views. Further benefits include an open plan reception room, integrated kitchen with Siemens appliances (or similar), a Winter garden of approx. 51sq.ft (4.7sq.m), 2 luxury bathroom suites, comfort cooling to the reception and bedroom, under floor heating, a 24 hour concierge and residents will also have access to a smart gymnasium located in the 8th floor sky garden. Sky Gardens will be located almost directly opposite the entrance to the Nine Elms Tube extension as well as being a few minutes' walk from the excellent transport services of Vauxhall. The development also benefits from having a Sainsbury Superstore located on the opposite side of the road which is open from 7am- 11pm daily.

- 731sq.ft (67.9sq.m)
- 2 Double Bedroom Apartment
- Open Plan Reception Room
- Kitchen with Siemens Integrated Appliances
- 2 Luxury Bathrooms (1 En-Suite)
- 24 Hour Concierge
- $\cdot\,$  Comfort Cooling & Under Floor Heating
- Resident's Gymnasium & Access to Roof Terrace
- Close to Local Amenities Including Shops, Restaurants & Transport Links
- $\cdot\,$  Walking Distance to Vauxhall Station