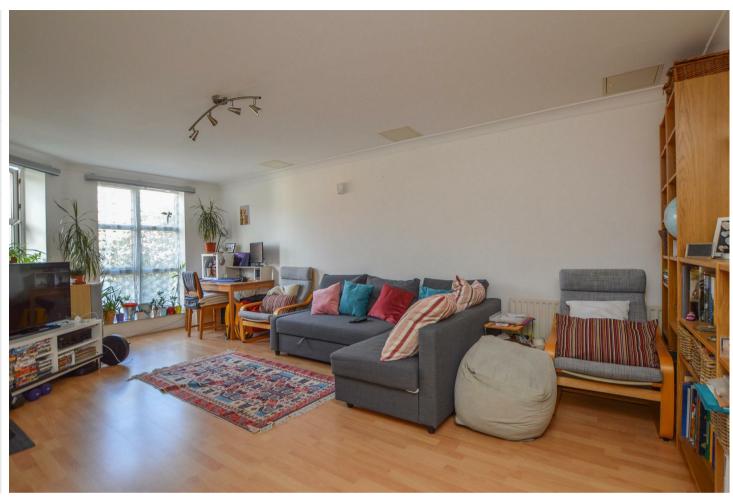

## **Dexter Close**

St. Albans, ALI 5WD

A perfectly placed one bedroom ground floor apartment situated within easy reach of St Albans City Station and local amenities. The property has a bright and airy feel throughout and is for sale chain free. The accommodation comprises, entrance hall, lounge/dining room, double bedroom with built in wardrobes, fitted kitchen and bathroom. Outside you have well maintained communal grounds and allocated parking.

## **Ground Floor**

Approx. 44.7 sq. metres (481.4 sq. feet)

Total area: approx. 44.7 sq. metres (481.4 sq. feet)

Lounge/Diner 20'4" x 11'8" (6.22 x 3.56)

Bedroom | 12'0" x | | | '| (3.66 x 3.38)

**Bathroom** 