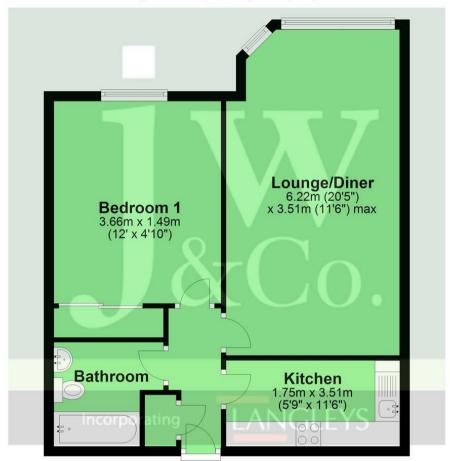

## **Ground Floor**

Approx. 44.7 sq. metres (481.4 sq. feet)

Total area: approx. 44.7 sq. metres (481.4 sq. feet)

Lounge/Diner 20'4" x 11'8" (6.22 x 3.56)

Bedroom | 12'0" x | | | '| (3.66 x 3.38)

**Bathroom** 