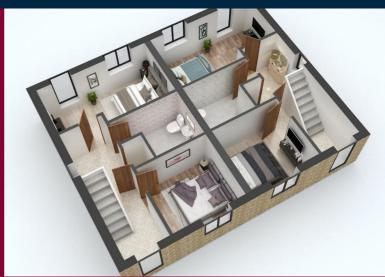

# your new home

Lounge/Kitchen/Diner 26'2" 15'8"

Downstairs WC 5'10" 3'11"

Bedroom 2 16'0" 8'10"

Bedroom 3 9'10" 9'2"

Bathroom 10'2" 7'2"

Master Bedroom1 26'2" 12'9"

Ensuite 11'1" 4'11"