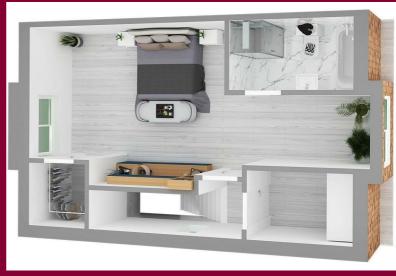

# your new home

Lounge/Kitchen/Diner 26'2" 15'8"

Downstairs WC 5'10" 3'11"

Bedroom 2 16'0" 8'10"

Bedroom 3 9'10" 9'2"

Bathroom 10'2" 7'2"

Master Bedroom1 26'2" 12'9"

Ensuite 11'1" 4'11"