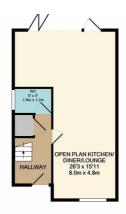

# your new home

Lounge/Kitchen/Diner 26'2" 15'8"

Downstairs WC 5'10" 3'11"

Bedroom 2 16'0" 8'10"

Bedroom 3 9'10" 9'2"

Bathroom 10'2" 7'2"

Master Bedroom1 26'2" 12'9"

Ensuite 11'1" 4'11"