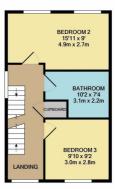

# your new home

Lounge/Kitchen/Diner 26'2" 15'8"

Downstairs WC 5'10" 3'11"

Bedroom 2 16'0" 8'10"

Bedroom 3 9'10" 9'2"

Bathroom 10'2" 7'2"

Master Bedroom1 26'2" 12'9"

Ensuite 11'1" 4'11"