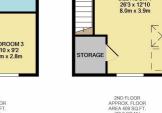

1ST FLOOR
APPROX. FLOOR
APPROX. FLOOR
AREA 415 SDT.
(38.0 SD.M.)
TOTAL APPROX. FLOOR AREA 1222 SD FT. (113.5 SD.M.)
Whilst every attempt has been made be resure the accuracy of the floor plan contained here, measurements of doors, windows, norse and any other times are approximated and respectively like for any error, omission, or mis-statement. This plan is for fluxtrative purposes only and should be used as such by any proposedive purchaser. These as to flux proposedity or difficurely can be given the size of the plan is the fluxtrative purpose of the size of th