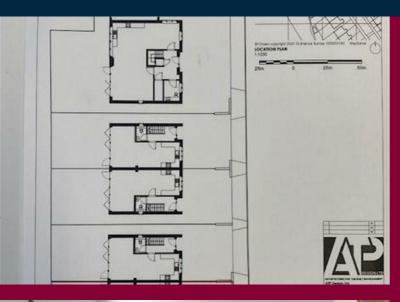

Chalk Place, Knockhall Chase, Greenhithe, DA9 9EN

1ST FLOOR
APPROX. FLOOR
APPROX. FLOOR
AREA 415 SDT.
(38.0 SD.M.)
TOTAL APPROX. FLOOR AREA 1222 SD FT. (113.5 SD.M.)
Whilst every attempt has been made be resure the accuracy of the floor plan contained here, measurements of doors, windows, norse and any other times are approximated and respectively like for any error, omission, or mis-statement. This plan is for fluxtrative purposes only and should be used as such by any proposedive purchaser. These as to flux proposedity or difficurely can be given the size of the plan is the fluxtrative purpose of the size of th