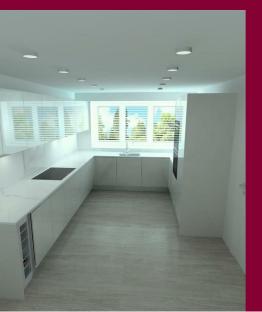

## why you'll like it...

An impressive newly built family home. Benefitting from a spacious open plan bespoke a German Hecker kitchen with integrated Siemens appliances and underfloor heating throughout the ground floor. Flowing nicely to your family living area with large bifolding doors opening to your private rear garden allowing everyone the room to relax and entertain with friends. The bedrooms are adorned with carpets and the master bedroom benefits from a modern

### why you'll like it...

en-suite and built in wardrobe spaces to selected units. Both the family bathroom and the luxurious en-suite shower room benefit from under floor heating and marble tiles. The driveway to the front allows you extra peace of mind that your vehicle will be safe and secure.