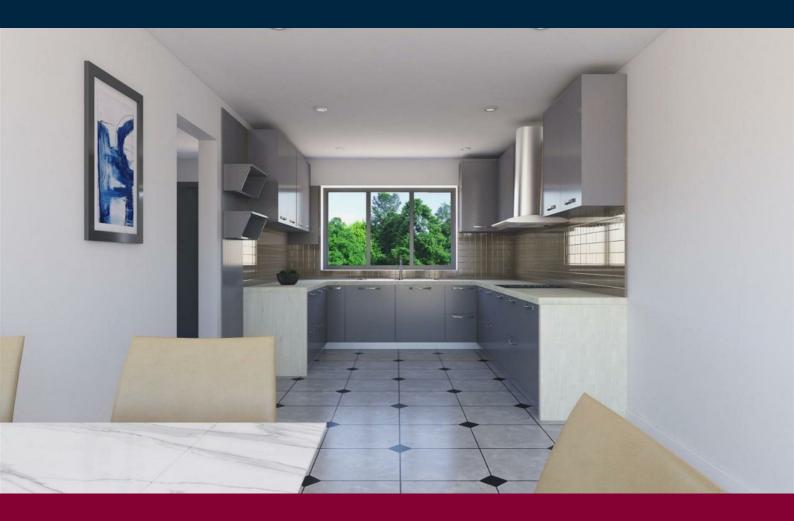

## why you'll like it...

An impressive newly built family home. Benefitting from a spacious open plan bespoke a German Hecker kitchen with integrated Siemens appliances and underfloor heating throughout the ground floor. Flowing nicely to your family living area with large bifolding doors opening to your private rear garden allowing everyone the room to relax and entertain with friends. The bedrooms are adorned with carpets and the master bedroom benefits from a modern

### why you'll like it...

en-suite and built in wardrobe spaces to selected units. Both the family bathroom and the luxurious en-suite shower room benefit from under floor heating and marble tiles. The driveway to the front allows you extra peace of mind that your vehicle will be safe and secure.