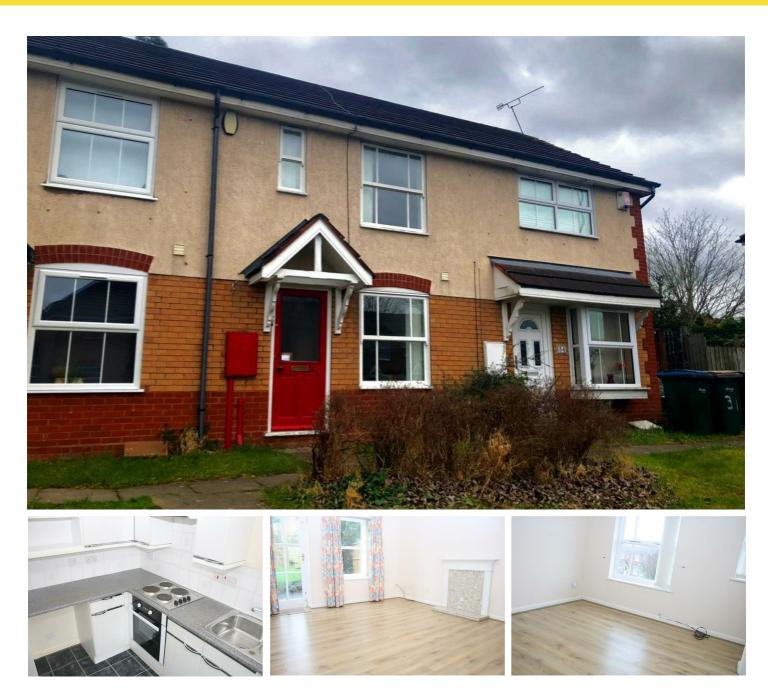

## 36 Hawksworth Drive, Coventry, CV1 4PX £650

AVAILABLE NOW.....A modern two bedroom terrace property located very close to the City Centre in Coventry. Briefly comprising of entrance hallway with W.C, good size lounge, fully fitted kitchen with oven, two double bedrooms, bathroom with bath and shower and rear garden with a parking space to the front. UNFURNISHED. No Smokers. No Pets. Lounge