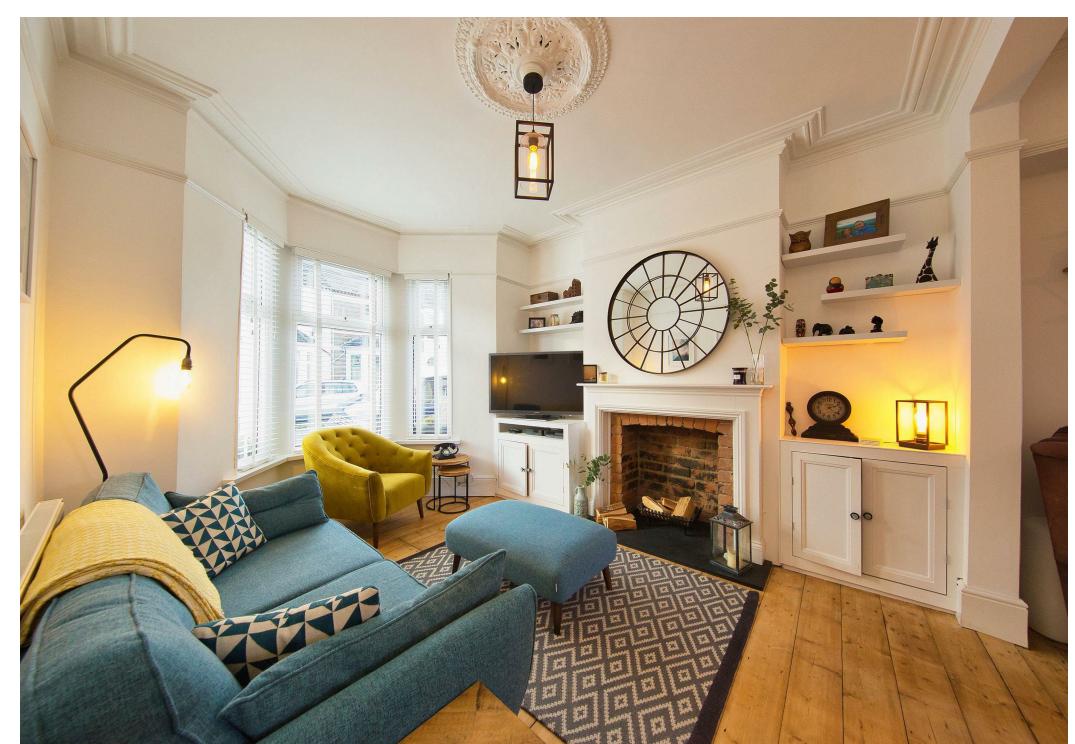

## **Diana Street**

3 Bedroom - Cardiff - CF24 4TU - **POA Freehold** 

VIEWINGS START 5th DEC.

A beautifully presented and characterful period property for sale on DIANA STREET in Roath. This stylish home has been much loved by the current owners, and offers a wealth of features such as stripped woodfloors, original tiled hallway, mixed with modern additions like the stunning kitchen diner and traditional style fitted bathroom. The house offers fantastic family space with a period entrance hall, open plan lounge sitting room, stunning kitchen diner, complete with built in appliances, and breakfast bar, 3 great size bedrooms and lovely family bathroom. Outside there is an enclosed rear garden ideal for entertaining. This property is positioned in the heart of ROATH, with Albany Rd & Wellfield Rd on your door step, as well as a selection of parks including Roath Park. You are also in fantastic school catchment such as Roath Park & Cardiff High school.