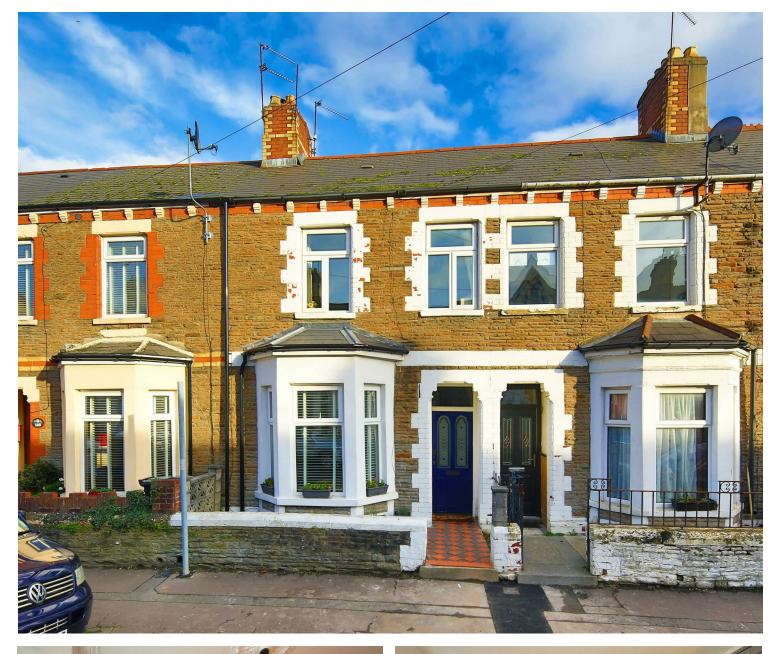

## **Diana Street**

3 Bedroom - Cardiff - CF24 4TU - **POA Freehold** 

VIEWINGS START 5th DEC.

A beautifully presented and characterful period property for sale on DIANA STREET in Roath. This stylish home has been much loved by the current owners, and offers a wealth of features such as stripped woodfloors, original tiled hallway, mixed with modern additions like the stunning kitchen diner and traditional style fitted bathroom. The house offers fantastic family space with a period entrance hall, open plan lounge sitting room, stunning kitchen diner, complete with built in appliances, and breakfast bar, 3 great size bedrooms and lovely family bathroom. Outside there is an enclosed rear garden ideal for entertaining. This property is positioned in the heart of ROATH, with Albany Rd & Wellfield Rd on your door step, as well as a selection of parks including Roath Park. You are also in fantastic school catchment such as Roath Park & Cardiff High school.