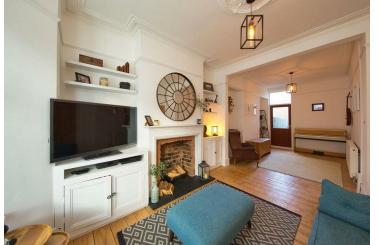

## **Diana Street**

3 Bedroom - Cardiff - CF24 4TU - **POA Freehold** 

VIEWINGS START 5th DEC.

A beautifully presented and characterful period property for sale on DIANA STREET in Roath. This stylish home has been much loved by the current owners, and offers a wealth of features such as stripped woodfloors, original tiled hallway, mixed with modern additions like the stunning kitchen diner and traditional style fitted bathroom. The house offers fantastic family space with a period entrance hall, open plan lounge sitting room, stunning kitchen diner, complete with built in appliances, and breakfast bar, 3 great size bedrooms and lovely family bathroom. Outside there is an enclosed rear garden ideal for entertaining. This property is positioned in the heart of ROATH, with Albany Rd & Wellfield Rd on your door step, as well as a selection of parks including Roath Park. You are also in fantastic school catchment such as Roath Park & Cardiff High school.