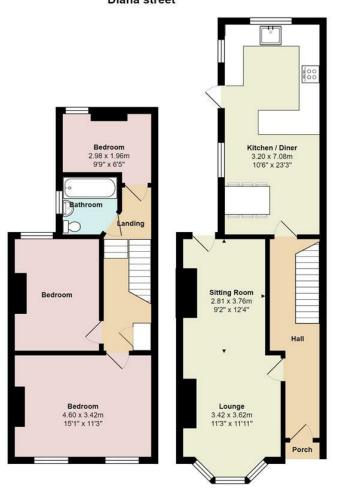

## **Diana Street**

3 Bedroom - Cardiff - CF24 4TU - **POA Freehold** 

VIEWINGS START 5th DEC.

A beautifully presented and characterful period property for sale on DIANA STREET in Roath. This stylish home has been much loved by the current owners, and offers a wealth of features such as stripped woodfloors, original tiled hallway, mixed with modern additions like the stunning kitchen diner and traditional style fitted bathroom. The house offers fantastic family space with a period entrance hall, open plan lounge sitting room, stunning kitchen diner, complete with built in appliances, and breakfast bar, 3 great size bedrooms and lovely family bathroom. Outside there is an enclosed rear garden ideal for entertaining. This property is positioned in the heart of ROATH, with Albany Rd & Wellfield Rd on your door step, as well as a selection of parks including Roath Park. You are also in fantastic school catchment such as Roath Park & Cardiff High school.

1108.00 sq ft