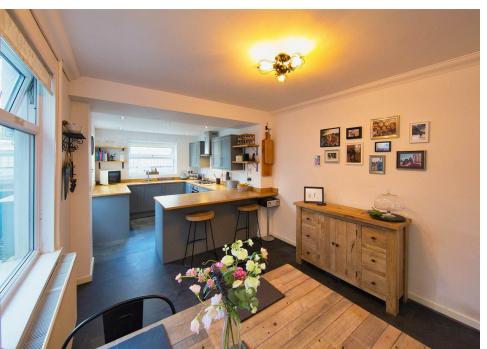

## **Diana Street**

3 Bedroom - Cardiff - CF24 4TU - **POA Freehold** 

VIEWINGS START 5th DEC.

A beautifully presented and characterful period property for sale on DIANA STREET in Roath. This stylish home has been much loved by the current owners, and offers a wealth of features such as stripped woodfloors, original tiled hallway, mixed with modern additions like the stunning kitchen diner and traditional style fitted bathroom. The house offers fantastic family space with a period entrance hall, open plan lounge sitting room, stunning kitchen diner, complete with built in appliances, and breakfast bar, 3 great size bedrooms and lovely family bathroom. Outside there is an enclosed rear garden ideal for entertaining. This property is positioned in the heart of ROATH, with Albany Rd & Wellfield Rd on your door step, as well as a selection of parks including Roath Park. You are also in fantastic school catchment such as Roath Park & Cardiff High school.