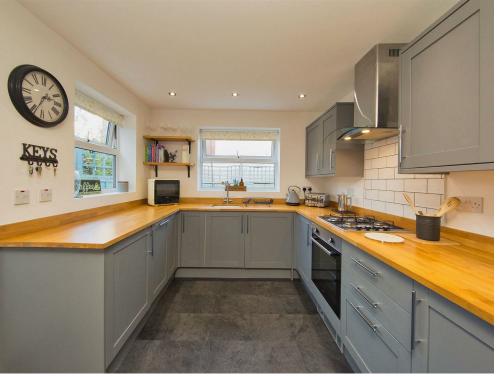

## **Diana Street**

3 Bedroom - Cardiff - CF24 4TU - **POA Freehold** 

VIEWINGS START 5th DEC.

A beautifully presented and characterful period property for sale on DIANA STREET in Roath. This stylish home has been much loved by the current owners, and offers a wealth of features such as stripped woodfloors, original tiled hallway, mixed with modern additions like the stunning kitchen diner and traditional style fitted bathroom. The house offers fantastic family space with a period entrance hall, open plan lounge sitting room, stunning kitchen diner, complete with built in appliances, and breakfast bar, 3 great size bedrooms and lovely family bathroom. Outside there is an enclosed rear garden ideal for entertaining. This property is positioned in the heart of ROATH, with Albany Rd & Wellfield Rd on your door step, as well as a selection of parks including Roath Park. You are also in fantastic school catchment such as Roath Park & Cardiff High school.