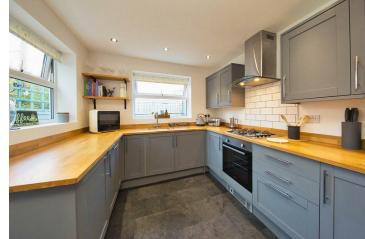

## **Diana Street**

3 Bedroom - Cardiff - CF24 4TU - **POA Freehold** 

VIEWINGS START 5th DEC.

A beautifully presented and characterful period property for sale on DIANA STREET in Roath. This stylish home has been much loved by the current owners, and offers a wealth of features such as stripped woodfloors, original tiled hallway, mixed with modern additions like the stunning kitchen diner and traditional style fitted bathroom. The house offers fantastic family space with a period entrance hall, open plan lounge sitting room, stunning kitchen diner, complete with built in appliances, and breakfast bar, 3 great size bedrooms and lovely family bathroom. Outside there is an enclosed rear garden ideal for entertaining. This property is positioned in the heart of ROATH, with Albany Rd & Wellfield Rd on your door step, as well as a selection of parks including Roath Park. You are also in fantastic school catchment such as Roath Park & Cardiff High school.