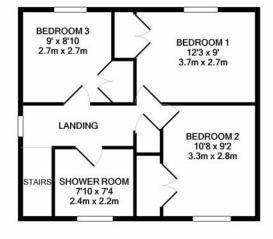

#### 52 PARK LANE

A spacious three bedroom detached house in an elevated position on the corner of Park Lane and Styleman Way. There is a good sized sitting/dining room with double doors opening into the conservatory, a downstairs WC and a shower room on the first floor. To the side is an attached large garage with driveway to the front, and the house has gas fired central heating and UPVC double glazing. There are pleasant, well established gardens to the front, side and rear of the house with a high brick wall at the side giving privacy to the rear garden.

### KEY FEATURES

- Three Bedroom Detached House
- Gas Fired Central Heating and Double Glazing
- Large Attached Garage
- Pleasant Corner Plot
- Private Rear Garden
- Popular Village Location

1ST FLOOR

Whilst every attempt has been made to ensure the accuracy of the floor plan contained here, measurements of doors, windows, rooms and any other items are approximate and no responsibility is taken for any error, omission, or mis-statement. This plan is for illustrative purposes only and should be used as such by any prospective purchaser. The services, systems and appliances shown have not been tested and no guarantee as to their operability or efficiency can be given Made with Metropix ©2020