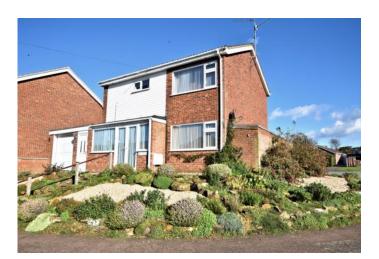

#### 52 PARK LANE

A spacious three bedroom detached house in an elevated position on the corner of Park Lane and Styleman Way. There is a good sized sitting/dining room with double doors opening into the conservatory, a downstairs WC and a shower room on the first floor. To the side is an attached large garage with driveway to the front, and the house has gas fired central heating and UPVC double glazing. There are pleasant, well established gardens to the front, side and rear of the house with a high brick wall at the side giving privacy to the rear garden.

### KEY FEATURES

- Three Bedroom Detached House
- Gas Fired Central Heating and Double Glazing
- Large Attached Garage
- Pleasant Corner Plot
- Private Rear Garden
- Popular Village Location

1ST FLOOR

Whilst every attempt has been made to ensure the accuracy of the floor plan contained here, measurements of doors, windows, rooms and any other items are approximate and no responsibility is taken for any error, omission, or mis-statement. This plan is for illustrative purposes only and should be used as such by any prospective purchaser. The services, systems and appliances shown have not been tested and no guarantee as to their operability or efficiency can be given Made with Metropix ©2020