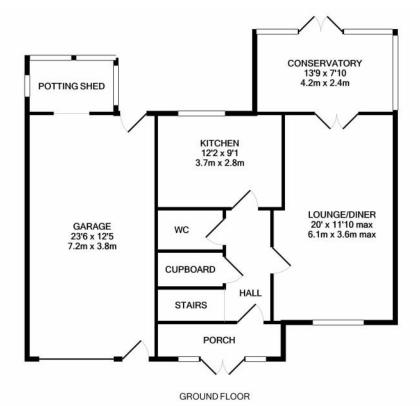

#### 52 PARK LANE

A spacious three bedroom detached house in an elevated position on the corner of Park Lane and Styleman Way. There is a good sized sitting/dining room with double doors opening into the conservatory, a downstairs WC and a shower room on the first floor. To the side is an attached large garage with driveway to the front, and the house has gas fired central heating and UPVC double glazing. There are pleasant, well established gardens to the front, side and rear of the house with a high brick wall at the side giving privacy to the rear garden.

### KEY FEATURES

- Three Bedroom Detached House
- Gas Fired Central Heating and Double Glazing
- Large Attached Garage
- Pleasant Corner Plot
- Private Rear Garden
- Popular Village Location

1ST FLOOR

Whilst every attempt has been made to ensure the accuracy of the floor plan contained here, measurements of doors, windows, rooms and any other items are approximate and no responsibility is taken for any error, omission, or mis-statement. This plan is for illustrative purposes only and should be used as such by any prospective purchaser. The services, systems and appliances shown have not been tested and no guarantee as to their operability or efficiency can be given Made with Metropix ©2020