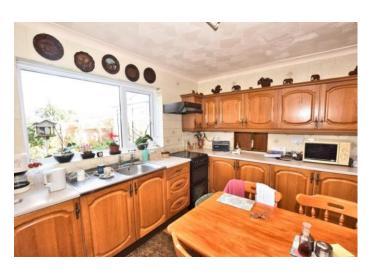

#### 52 PARK LANE

A spacious three bedroom detached house in an elevated position on the corner of Park Lane and Styleman Way. There is a good sized sitting/dining room with double doors opening into the conservatory, a downstairs WC and a shower room on the first floor. To the side is an attached large garage with driveway to the front, and the house has gas fired central heating and UPVC double glazing. There are pleasant, well established gardens to the front, side and rear of the house with a high brick wall at the side giving privacy to the rear garden.