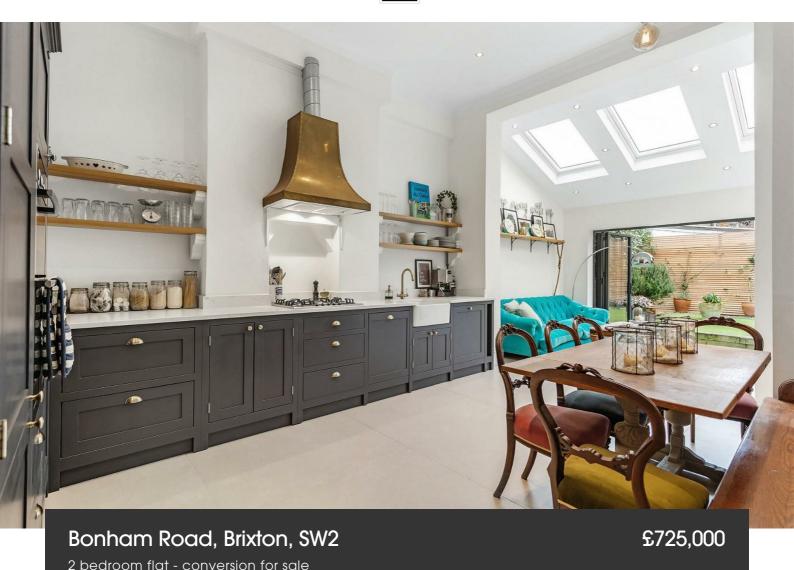

### **Property Details**

A beautifully finished two double bedroom, two bathroom garden flat with a private entrance, on a quiet, tree-lined residential road (fought over for catchment rights to Sudbourne and Corpus Christi Schools) in a popular location within walking distance to Brixton and Clapham High Streets. This exceptional apartment offers incredible living space with some serious wow-factor: stunning double-height ceilings and multiple skylights create a light and airy atmosphere throughout. Having access to private outside space is more important than ever and this beautiful East facing garden feels worlds away from the hustle and bustle of city life. The two comfortable double bedrooms are located at separate ends of the apartment, making the property a perfect option for anyone looking to rent out an additional bedroom or share with friends. This stunning spacious apartment is nestled on sleepy Bonham Road and boasts over 1000 square feet of internal living space, making it a fantastic option when compared to other period garden flats on offer in terms of size and layout.

#### **Features**

- Two double bedrooms
- Two bathrooms
- Victorian conversion
- Own front door
- Beautifully finished with a light and airy atmosphere throughout
- Extremely high ceiling height
- Over 1000 square feet of internal living space
- Quiet residential street located between
   Brixton and Clapham High Streets
- Access to the Victoria and Northern tube lines
- Selling chain-free