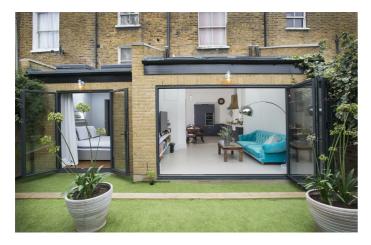

### **Property Details**

A beautifully finished two double bedroom, two bathroom garden flat with a private entrance, on a quiet, tree-lined residential road (fought over for catchment rights to Sudbourne and Corpus Christi Schools) in a popular location within walking distance to Brixton and Clapham High Streets. This exceptional apartment offers incredible living space with some serious wow-factor: stunning double-height ceilings and multiple skylights create a light and airy atmosphere throughout. Having access to private outside space is more important than ever and this beautiful East facing garden feels worlds away from the hustle and bustle of city life. The two comfortable double bedrooms are located at separate ends of the apartment, making the property a perfect option for anyone looking to rent out an additional bedroom or share with friends. This stunning spacious apartment is nestled on sleepy Bonham Road and boasts over 1000 square feet of internal living space, making it a fantastic option when compared to other period garden flats on offer in terms of size and layout.