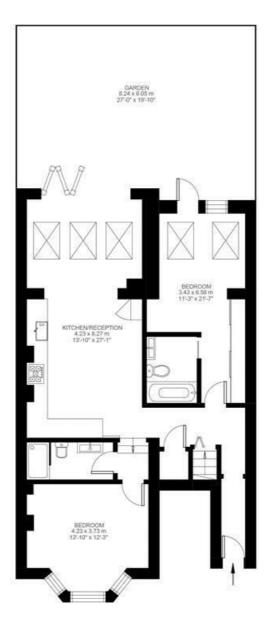

# 2 Bedroom Flat Approx internal area: 1047 sqft 97 sqm

While we do try our very best, floor plans are produced as a guide only and we take no responsibility for the precise accuracy with which any property is represented

## **Bonham Road**

Lower Ground Floor