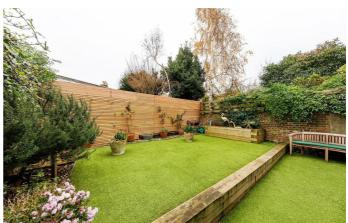

### **Property Details**

A beautifully finished two double bedroom, two bathroom garden flat with a private entrance, on a quiet, tree-lined residential road (fought over for catchment rights to Sudbourne and Corpus Christi Schools) in a popular location within walking distance to Brixton and Clapham High Streets. This exceptional apartment offers incredible living space with some serious wow-factor: stunning double-height ceilings and multiple skylights create a light and airy atmosphere throughout. Having access to private outside space is more important than ever and this beautiful East facing garden feels worlds away from the hustle and bustle of city life. The two comfortable double bedrooms are located at separate ends of the apartment, making the property a perfect option for anyone looking to rent out an additional bedroom or share with friends. This stunning spacious apartment is nestled on sleepy Bonham Road and boasts over 1000 square feet of internal living space, making it a fantastic option when compared to other period garden flats on offer in terms of size and layout.