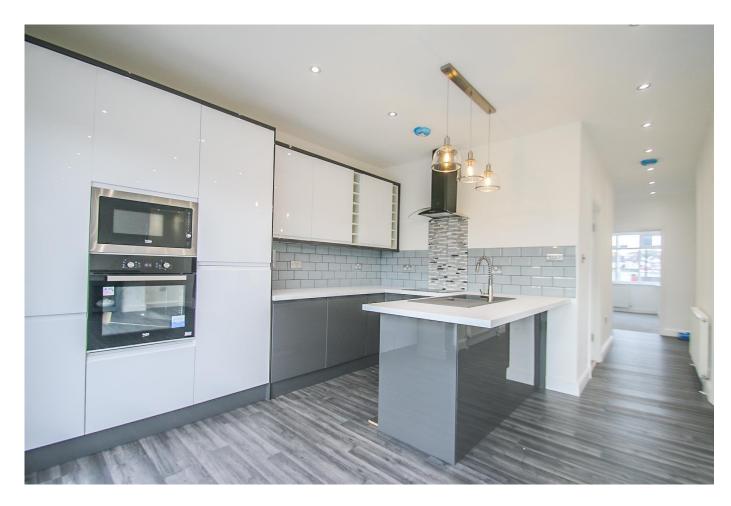

## Kitchen/Lounge 24'9 x 12'10 Max

Laminate flooring, down lights, two radiators, double glazed bi-folding doors leading to garden, base,

drawer and cupboard units with laminate worksurfaces and matching eye level wall cabinets, one and a half sink with drainer and mixer tap, four ring electric hob with extractor over, integrated oven, microwave, washing machine, tumble dryer, dishwasher, fridge and freezer, part tiled walls, feature hanging lights, thermostat.