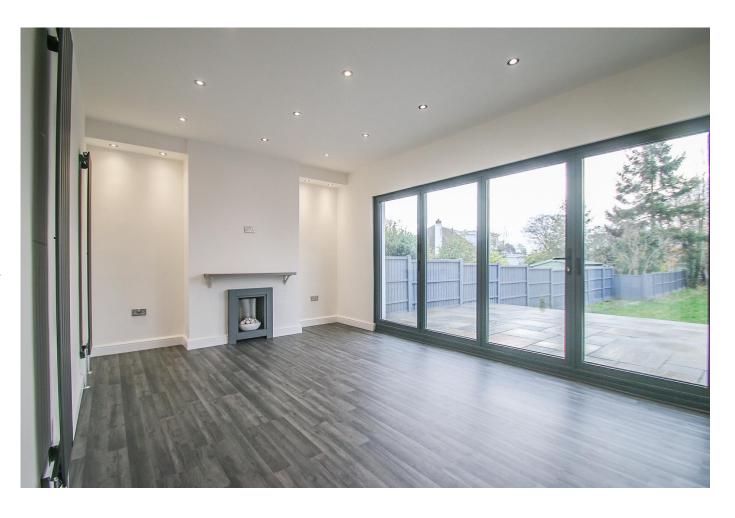

## Kitchen/Lounge 24'9 x 12'10 Max

Laminate flooring, down lights, two radiators, double glazed bi-folding doors leading to garden, base,

drawer and cupboard units with laminate worksurfaces and matching eye level wall cabinets, one and a half sink with drainer and mixer tap, four ring electric hob with extractor over, integrated oven, microwave, washing machine, tumble dryer, dishwasher, fridge and freezer, part tiled walls, feature hanging lights, thermostat.