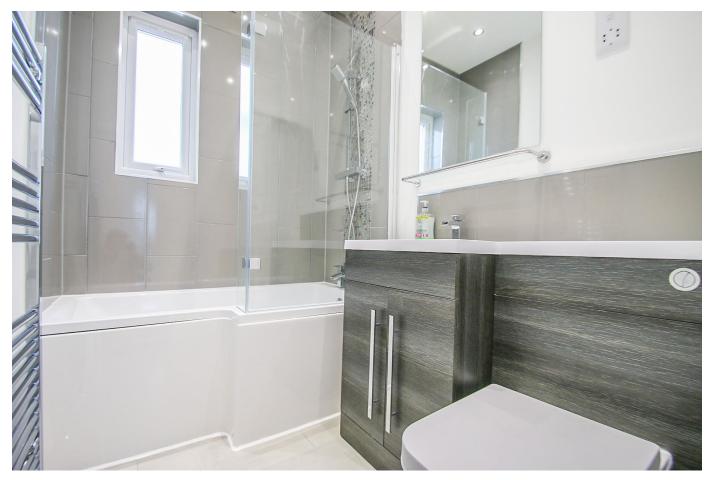

#### Bathroom

Tiled flooring, part tiled walls, down lights, extractor, double glazed opaque window to side, WC, wash hand basin with mixer tap, vanity unit, wall mounted

mirror, heated towel rail, bath with taps and shower over.