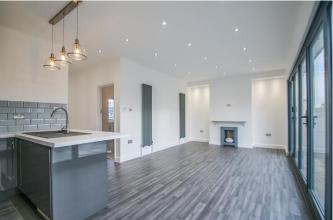

## Kitchen/Lounge 24'9 x 12'10 Max

Laminate flooring, down lights, two radiators, double glazed bi-folding doors leading to garden, base,

drawer and cupboard units with laminate worksurfaces and matching eye level wall cabinets, one and a half sink with drainer and mixer tap, four ring electric hob with extractor over, integrated oven, microwave, washing machine, tumble dryer, dishwasher, fridge and freezer, part tiled walls, feature hanging lights, thermostat.