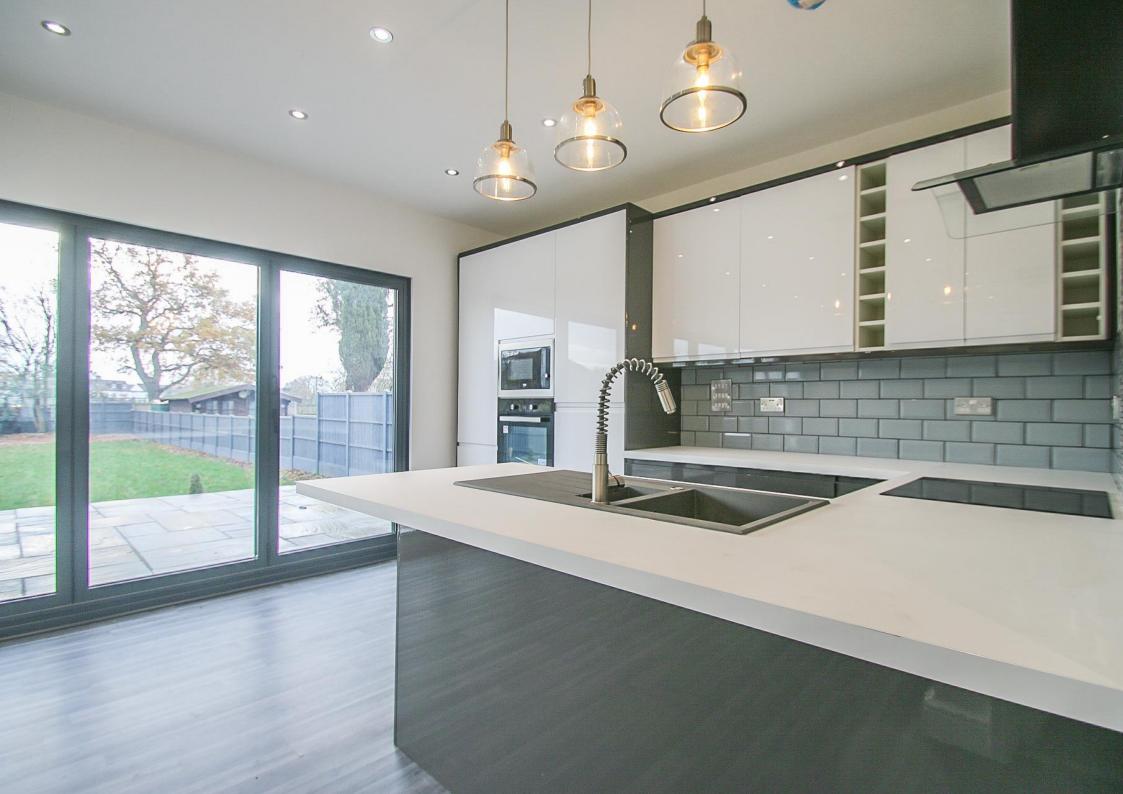

## Kitchen/Lounge 24'9 x 12'10 Max

Laminate flooring, down lights, two radiators, double glazed bi-folding doors leading to garden, base,

drawer and cupboard units with laminate worksurfaces and matching eye level wall cabinets, one and a half sink with drainer and mixer tap, four ring electric hob with extractor over, integrated oven, microwave, washing machine, tumble dryer, dishwasher, fridge and freezer, part tiled walls, feature hanging lights, thermostat.