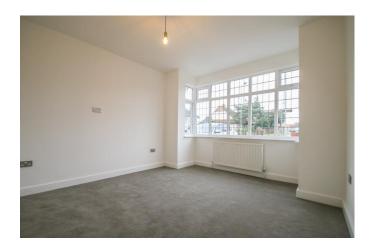

#### Bedroom One 12'9 into Bay x 11'9

Fitted carpet, radiator, ceiling light, double glazed lead light boxed bay window to front.

#### Bedroom Two 12'11 x 10'10

Fitted carpet, radiator, ceiling light, double glazed lead light windows to front.