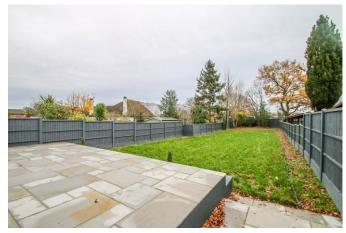

The accommodation comprises; entrance hall, three bedrooms, modern bathroom and a stunning open-plan contemporary kitchen/family room. Externally, this immaculately presented bungalow boasts off street parking to front and also benefits from a large south facing rear garden which measures approximately 150ft and backs onto the local recreational ground.

## Rear Garden

South facing rear garden with paved patio, lawn and shrubs.