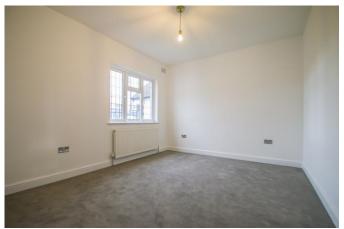

#### Bedroom Two 12'11 x 10'10

Fitted carpet, radiator, ceiling light, double glazed lead light windows to front.

#### Bedroom Three 9'3 x 7'9

Fitted carpet, radiator, ceiling light, built in storage, loft access, double glazed window to side.