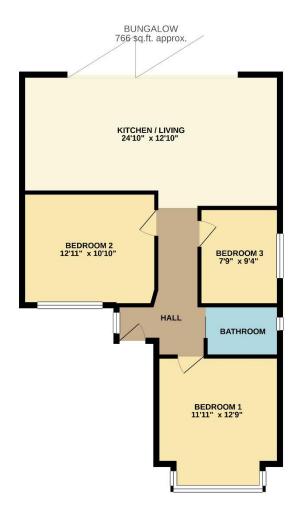

The accommodation comprises; entrance hall, three bedrooms, modern bathroom and a stunning open-plan contemporary kitchen/family room. Externally, this immaculately presented bungalow boasts off street parking to front and also benefits from a large south facing rear garden which measures approximately 150ft and backs onto the local recreational ground.

#### Bedroom One 12'9 into Bay x 11'9

Fitted carpet, radiator, ceiling light, double glazed lead light boxed bay window to front.

#### Bedroom Two 12'11 x 10'10

Fitted carpet, radiator, ceiling light, double glazed lead light windows to front.

#### Bedroom Three 9'3 x 7'9

Fitted carpet, radiator, ceiling light, built in storage, loft access, double glazed window to side.

#### Bathroom

Tiled flooring, part tiled walls, down lights, extractor, double glazed opaque window to side, WC, wash hand basin with mixer tap, vanity unit, wall mounted

mirror, heated towel rail, bath with taps and shower over.