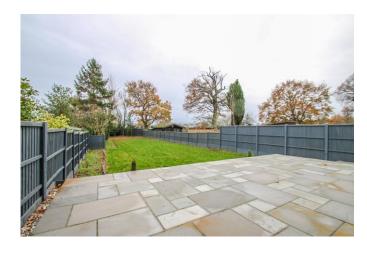

hermostat.

#### Bedroom One 12'9 into Bay x 11'9

Fitted carpet, radiator, ceiling light, double glazed lead light boxed bay window to front.

#### Bedroom Two 12'11 x 10'10

Fitted carpet, radiator, ceiling light, double glazed lead light windows to front.

#### Bedroom Three 9'3 x 7'9

Fitted carpet, radiator, ceiling light, built in storage, loft access, double glazed window to side.

#### Bathroom

Tiled flooring, part tiled walls, down lights, extractor, double glazed opaque window to side, WC, wash hand basin with mixer tap, vanity unit, wall mounted

mirror, heated towel rail, bath with taps and shower over.

# Externally Front Garden

Front garden with lawn, paved pathway and stone driveway.

## Rear Garden

South facing rear garden with paved patio, lawn and shrubs.

















# Guide Price £425,000 - £450,000

HOME - The Estate Agent of Leigh 84 Broadway, Leigh on Sea, Essex SS9 1AE. Tel: 01702 480033