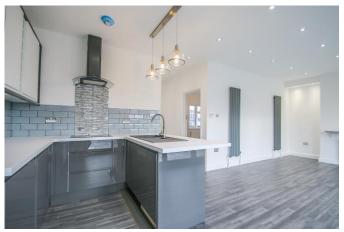

## Kitchen/Lounge 24'9 x 12'10 Max

Laminate flooring, down lights, two radiators, double glazed bi-folding doors leading to garden, base,

drawer and cupboard units with laminate worksurfaces and matching eye level wall cabinets, one and a half sink with drainer and mixer tap, four ring electric hob with extractor over, integrated oven, microwave, washing machine, tumble dryer, dishwasher, fridge and freezer, part tiled walls, feature hanging lights, thermostat.