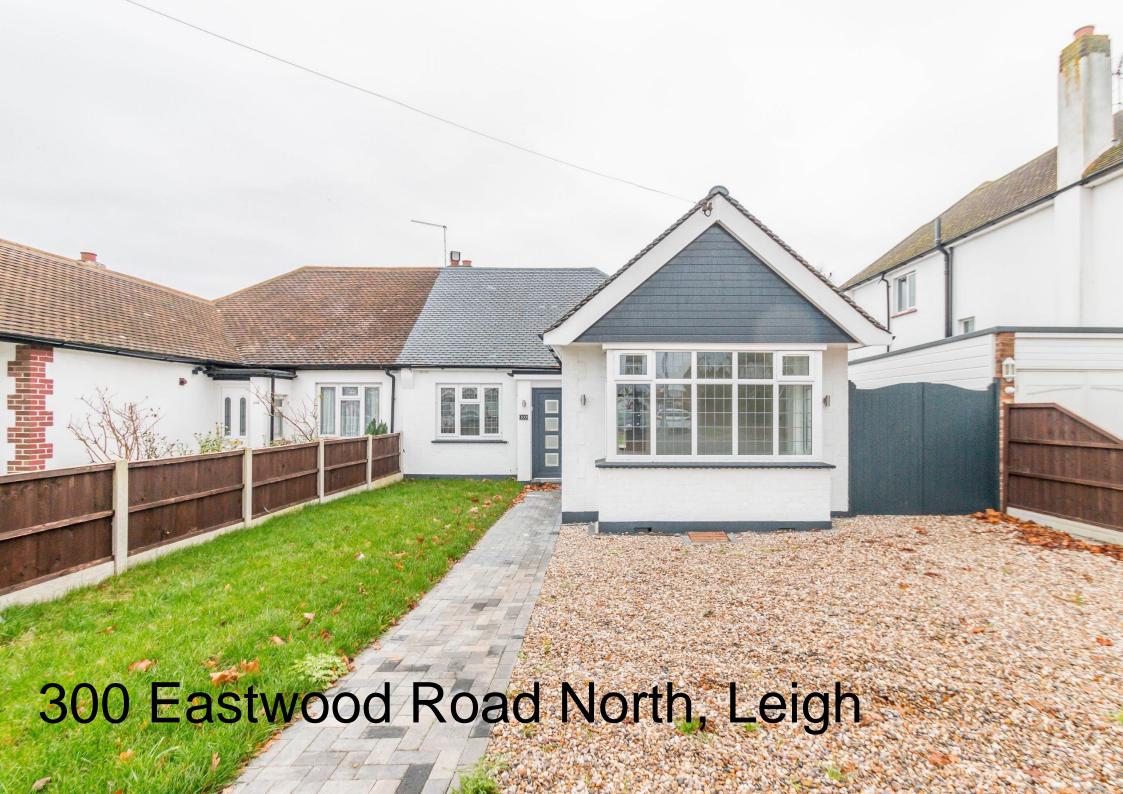

# 300 Eastwood Road North Leigh-On-Sea Essex SS9 4LS

Home Estate Agents are pleased to offer for sale this newly refurbished three bedroom semi-detached bungalow in Leigh-on-Sea which boasts a large south facing rear garden, off street parking and a fabulous open-plan contemporary kitchen/lounge. This wonderful home is located close to Belfairs Woods, Park and Golf Course and is available with no onward chain.

The accommodation comprises; entrance hall, three bedrooms, modern bathroom and a stunning open-plan contemporary kitchen/family room. Externally, this immaculately presented bungalow boasts off street parking to front and also benefits from a large south facing rear garden which measures approximately 150ft and backs onto the local recreational ground.

# Externally Front Garden

Front garden with lawn, paved pathway and stone driveway.