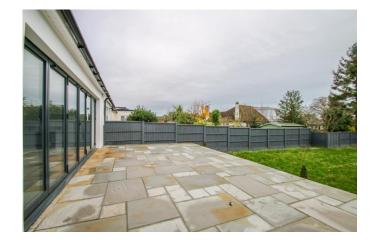

rmostat.

#### Bedroom One 12'9 into Bay x 11'9

Fitted carpet, radiator, ceiling light, double glazed lead light boxed bay window to front.

#### Bedroom Two 12'11 x 10'10

Fitted carpet, radiator, ceiling light, double glazed lead light windows to front.

#### Bedroom Three 9'3 x 7'9

Fitted carpet, radiator, ceiling light, built in storage, loft access, double glazed window to side.

#### Bathroom

Tiled flooring, part tiled walls, down lights, extractor, double glazed opaque window to side, WC, wash hand basin with mixer tap, vanity unit, wall mounted

mirror, heated towel rail, bath with taps and shower over.

# Externally Front Garden

Front garden with lawn, paved pathway and stone driveway.

## Rear Garden

South facing rear garden with paved patio, lawn and shrubs.

















# Guide Price £425,000 - £450,000

HOME - The Estate Agent of Leigh 84 Broadway, Leigh on Sea, Essex SS9 1AE. Tel: 01702 480033