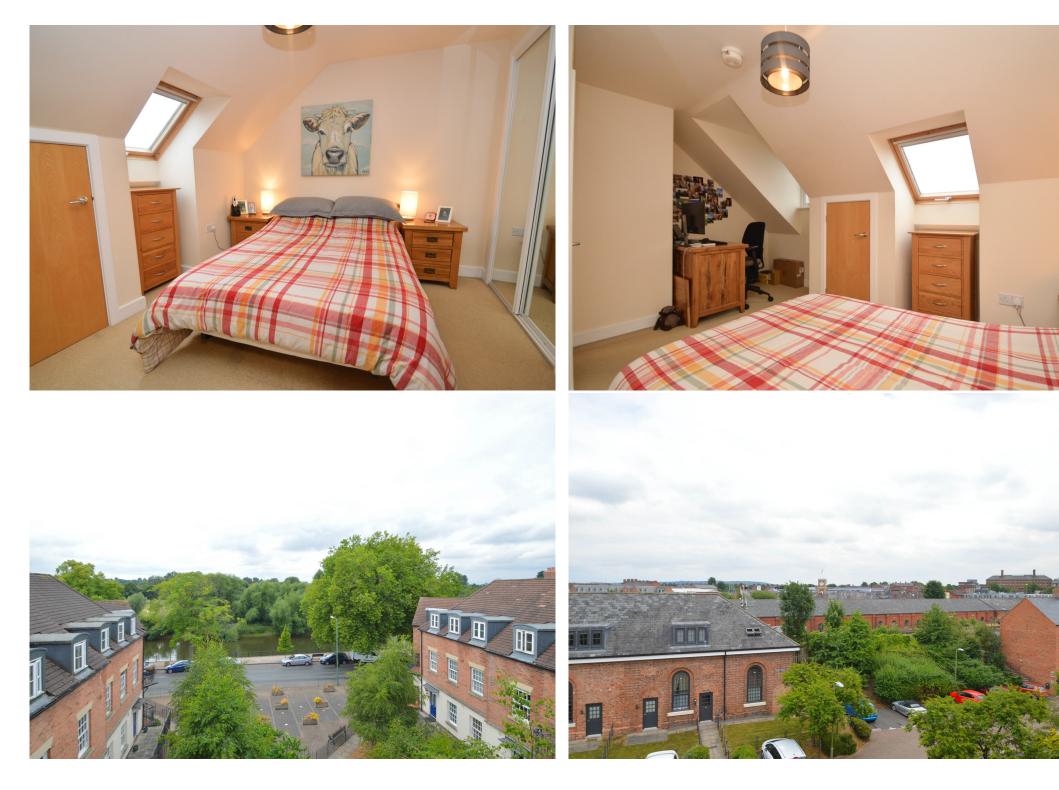

#### **KEY FEATURES**

- Entrance hall with storage cupboard and telephone entry system
- Lovely light open plan living/dining area overlooking the river and playing fields beyond
- Fitted kitchen with integrated appliances
- Good sized master bedroom with built in wardrobes and views to rear
- Bathroom with vanity unit and shower
- uPVC double glazed windows and electric heating
- Private allocated parking space
- Attractive communal gardens for residents use
- A stone's throw from a range of bars, restaurants, the train station and main shopping areas