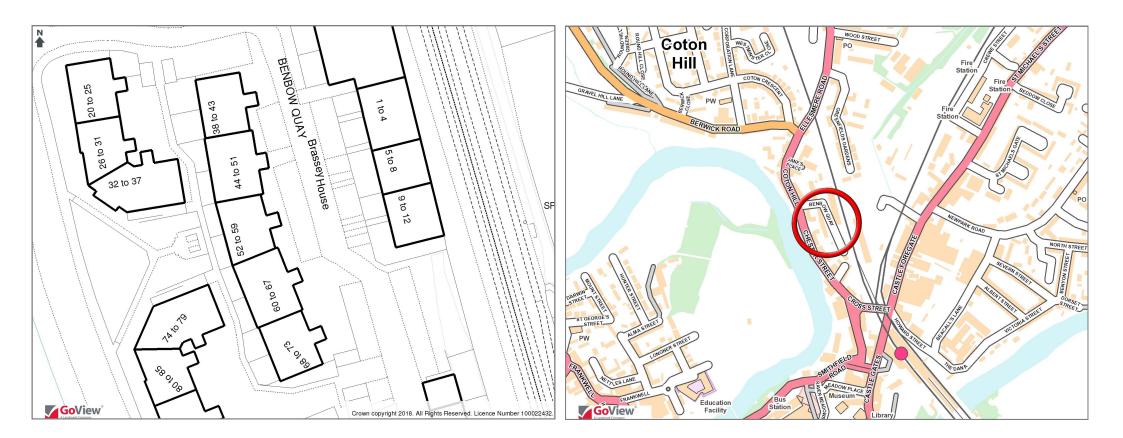

# 59 Benbow Quay, Coton Hill, Shrewsbury, SY1 2DL

£135,000 Leasehold—1 bedroom apartment Coopergreenpooks.co.uk/property/22431

A spacious town centre apartment offering well planned accommodation, occupying an elevated position within this popular modern development with fantastic views of the River Severn to front and towards Haughmond Hill to the rear.

# 59 Benbow Quay, Coton Hill, Shrewsbury, SY1 2DL

£135,000 Leasehold—1 bedroom apartment Coopergreenpooks.co.uk/property/22431

| Tenure          | Leasehold                                           |
|-----------------|-----------------------------------------------------|
| Lease           | 186 years from July 2018                            |
| Ground rent     | £100pa                                              |
| Service charge  | £1083pa                                             |
| Local Authority | Shropshire Council                                  |
| Council Tax     | Α                                                   |
| Services        | Mains water, electricity and drainage are connected |