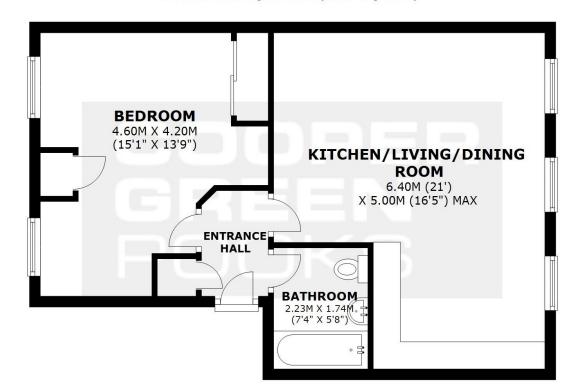

### THIRD FLOOR

APPROX. 51.8 SQ. METRES (557.1 SQ. FEET)

### TOTAL AREA: APPROX. 51.8 SQ. METRES (557.1 SQ. FEET)

We accept no responsibility for any mistake or inaccuracy contained within the floorplan. The floorplan is provided as a guide only and should be taken as an illustration only. The measurements, contents and positioning are approximations only and provided as a guidance tool and not an exact replication of the property. Plan produced using PlanUp.