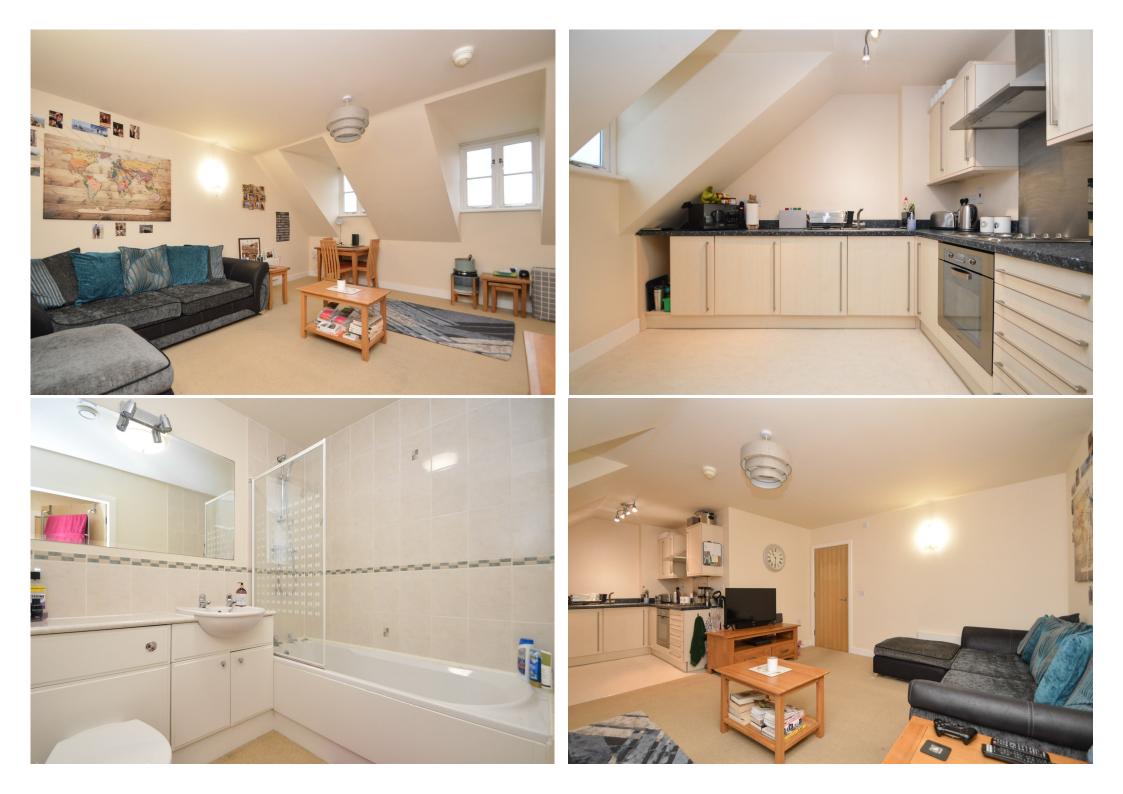

#### **KEY FEATURES**

- Entrance hall with storage cupboard and telephone entry system
- Lovely light open plan living/dining area overlooking the river and playing fields beyond
- Fitted kitchen with integrated appliances
- Good sized master bedroom with built in wardrobes and views to rear
- Bathroom with vanity unit and shower
- uPVC double glazed windows and electric heating
- Private allocated parking space
- Attractive communal gardens for residents use
- A stone's throw from a range of bars, restaurants, the train station and main shopping areas