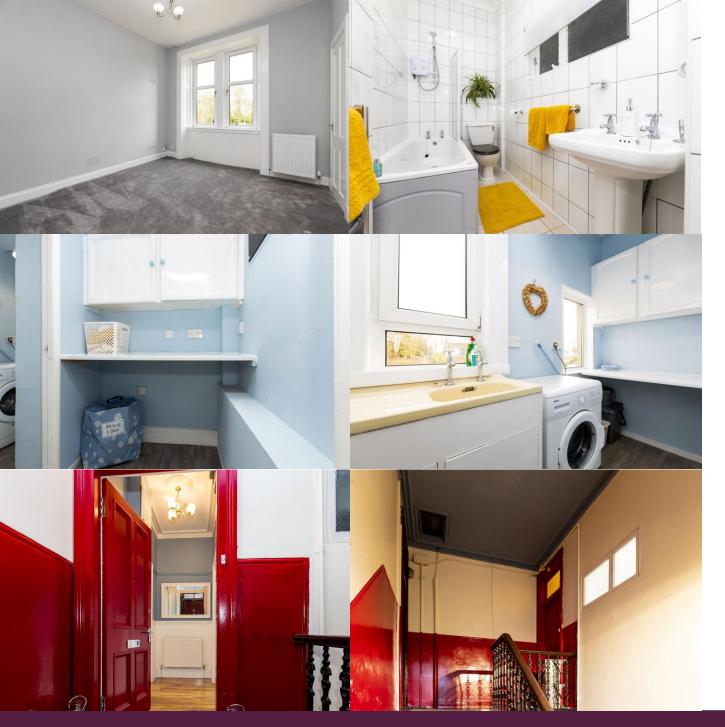

Situated on the first floor of this 2 storey blonde sandstone building, accommodation comprises, welcoming reception entrance hallway, 2 large double bedrooms, property bathroom (with over the bath shower), stylish lounge with a bay window formation to the front of the property with contemporary kitchen off which boasts a number of wall/base mounted units and a number of integrated appliances.

There is also a useful utility area to the rear of the apartment.

Further benefits include GCH, DG, pristine communal areas and garden to the rear.

**Room Dimensions** 

Lounge - 3.39m x 6.20m

Kitchen - 1.18m x 1.83m