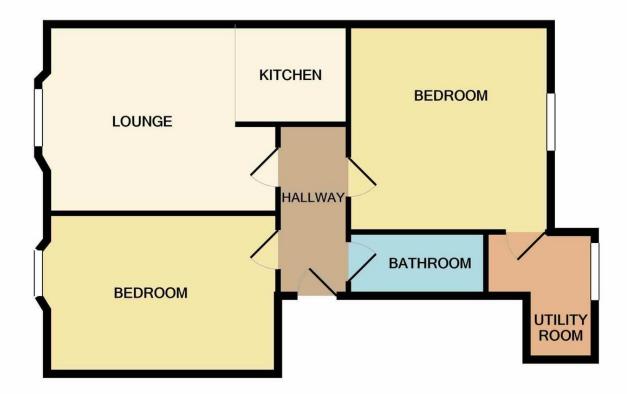

There is also a useful utility area to the rear of the apartment.

Further benefits include GCH, DG, pristine communal areas and garden to the rear.

**Room Dimensions** 

Lounge - 3.39m x 6.20m

Kitchen - 1.18m x 1.83m

Utility Room - 1.25m x 2.50m

Bedroom 1 - 3.29m x 3.87

Bedroom 2 - 3.11m x 4.34m

Bathroom - 1.25m x 2.58m

## Location

Amenities: Kirkintilloch offers a vast selection of local amenities including good quality restaurants,

Whilst every attempt has been made to ensure the accuracy of the floor plan contained here, measurements of doors, windows, rooms and any other items are approximate and no responsibility is taken for any error, omission, or mis-statement. This plan is for illustrative purposes only and should be used as such by any prospective purchaser. The services, systems and appliances shown have not been tested and no guarantee as to their operability or efficiency can be given

Made with Metropix ©2020