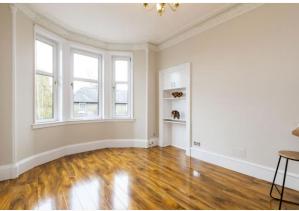

Situated on the first floor of this 2 storey blonde sandstone building, accommodation comprises, welcoming reception entrance hallway, 2 large double bedrooms, property bathroom (with over the bath shower), stylish lounge with a bay window formation to the front of the property with contemporary kitchen off which boasts a number of wall/base mounted units and a number of integrated appliances.

There is also a useful utility area to the rear of the apartment.

Further benefits include GCH, DG, pristine communal areas and garden to the rear.

**Room Dimensions** 

Lounge - 3.39m x 6.20m

Kitchen - 1.18m x 1.83m