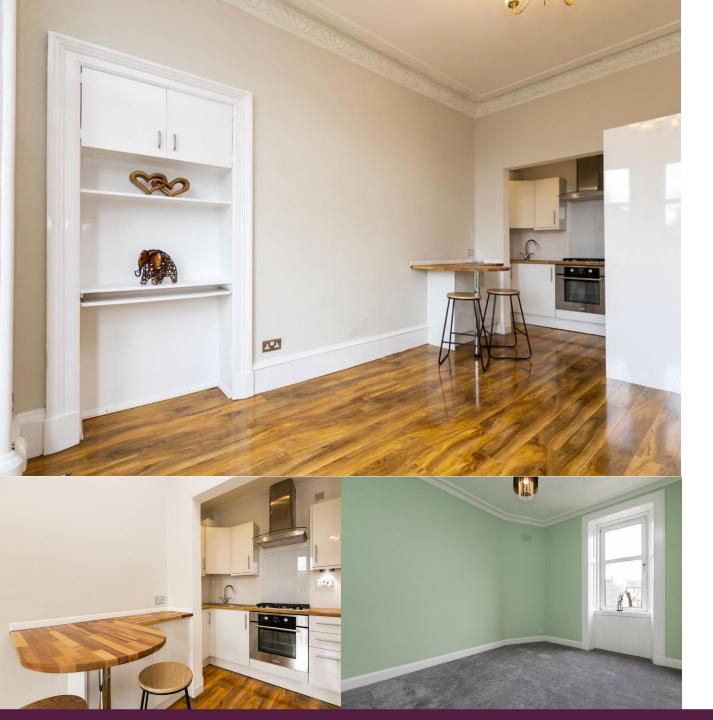

## **FULL DESCRIPTION**

Enjoying a magnificent location close to Kirkintilloch town centre and convenient for transportation links, this traditional sandstone apartment is well presented and maintained to an excellent standard throughout after extensive upgrading and modernisation.

Situated on the first floor of this 2 storey blonde sandstone building, accommodation comprises, welcoming reception entrance hallway, 2 large double bedrooms, property bathroom (with over the bath shower), stylish lounge with a bay window formation to the front of the property with contemporary kitchen off which boasts a number of wall/base mounted units and a number of integrated appliances.

There is also a useful utility area to the rear of the apartment.

Further benefits include GCH, DG, pristine communal areas and garden to the rear.

**Room Dimensions** 

Lounge - 3.39m x 6.20m

Kitchen - 1.18m x 1.83m

Utility Room - 1.25m x 2.50m

Bedroom 1 - 3.29m x 3.87

Bedroom 2 - 3.11m x 4.34m

Bathroom - 1.25m x 2.58m