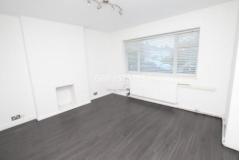

## **ACCOMMODATION**

**LOUNGE** 12' 5" x 11' 11" (3.78m x 3.63m)

**KITCHEN** 10' 11" x 9' 1" (3.33m x 2.77m)

**BATHROOM** 

**BEDROOM ONE** 11' 11" x 9' 11" (3.63m x 3.02m)

**BEDROOM TWO** 10' 10" x 10' 0" (3.3m x 3.05m)