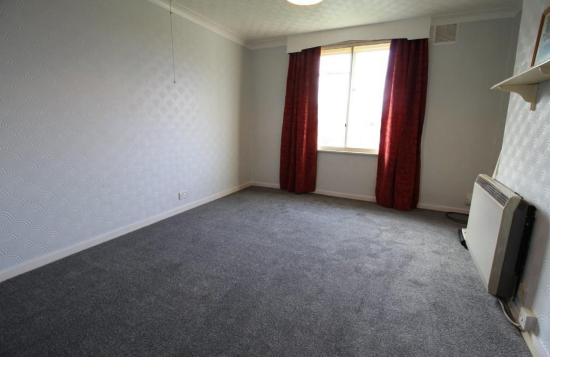

## LOUNGE/DINER 14' 11" x 10' 4" (4.57m x 3.15m)

Secondary glazed window to the side, secondary glazed door to the front balcony and storage heater.