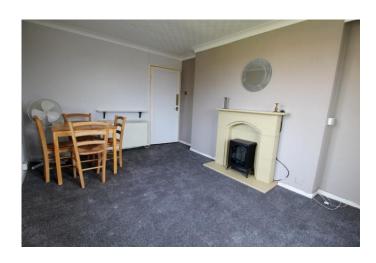

## LOUNGE/DINER 14' 11" x 10' 4" (4.57m x 3.15m)

Secondary glazed window to the side, secondary glazed door to the front balcony and storage heater.