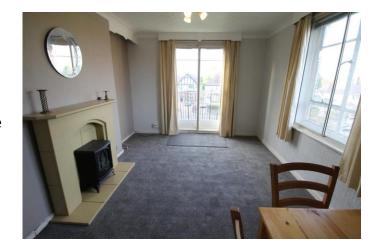

## LOUNGE/DINER 14' 11" x 10' 4" (4.57m x 3.15m)

Secondary glazed window to the side, secondary glazed door to the front balcony and storage heater.