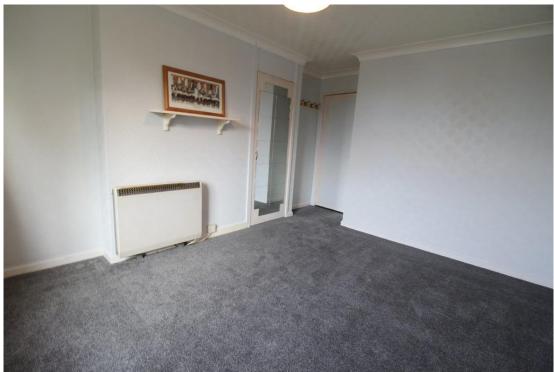

## BEDROOM 12' 9" x 10' 11" (3.91m x 3.35m)

Secondary glazed window to the front, built-in airing cupboard and storage heater.