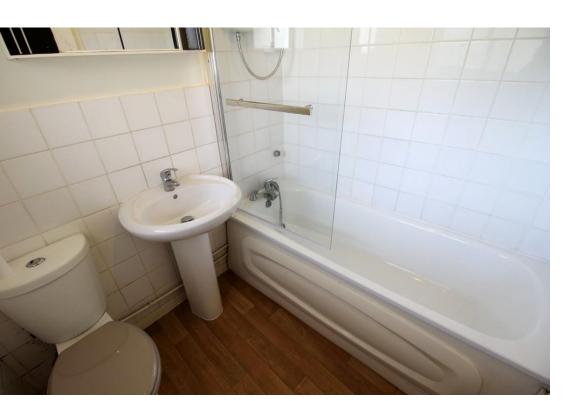

## **BATHROOM**

Window to the rear, part tiled walls and suite comprising low level w.c, panelled bath and pedestal wash hand basin.