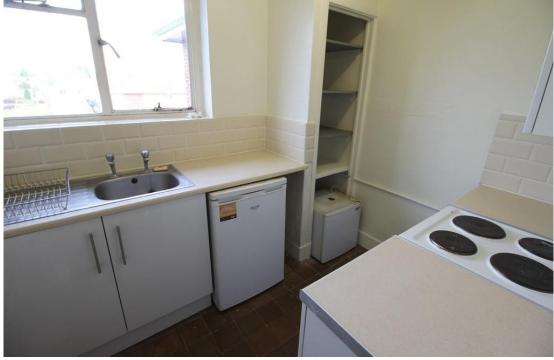

## KITCHEN 8' 2" x 6' 9" (2.51m x 2.06m)

Window to the side, part tiled walls, shelved pantry, stainless steel sink and drainer unit with storage beneath, further base units with roll edge work surfaces over and plumbing for a washing machine.