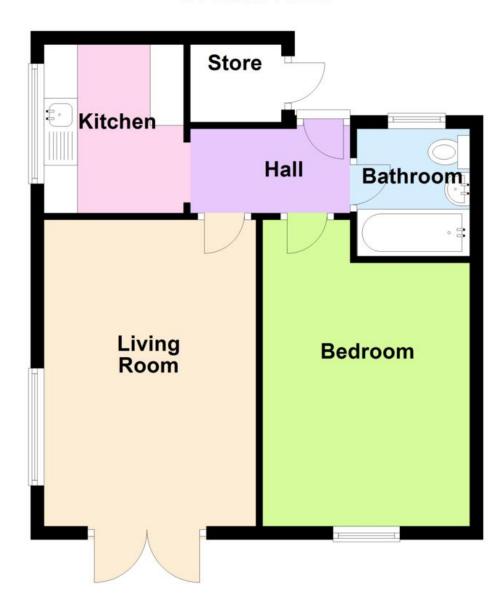

## **ENTRANCE HALL**

Storage heater, loft access hatch and door to

## LOUNGE/DINER 14' 11" x 10' 4" (4.57m x 3.15m)

Secondary glazed window to the side, secondary glazed door to the front balcony and storage heater.

## KITCHEN 8' 2" x 6' 9" (2.51m x 2.06m)

Window to the side, part tiled walls, shelved pantry, stainless steel sink and drainer unit with storage beneath, further base units with roll edge work surfaces over and plumbing for a washing machine.

## BEDROOM 12' 9" x 10' 11" (3.91m x 3.35m)

Secondary glazed window to the front, built-in airing cupboard and storage heater.

## **BATHROOM**

Window to the rear, part tiled walls and suite comprising low level w.c, panelled bath and pedestal wash hand basin.