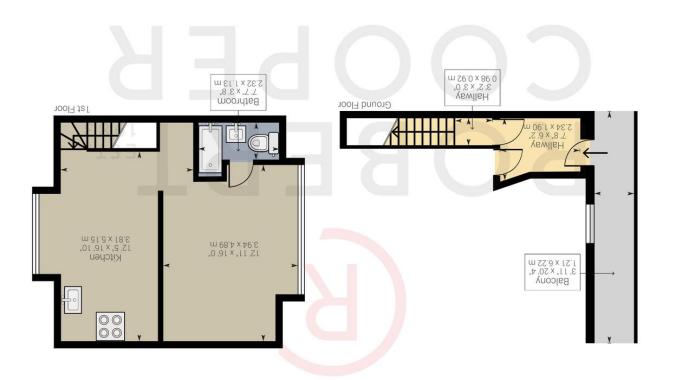

HAS 1RD

Approximate net internal area:  $454.93 \text{ ft}^2 / 42.27 \text{ m}^2$  While every attempt has been made to ensure accuracy, all measurements are approximate, not to scale. This floor plan is for illustrative purpose only and should be used as such by any prospective tenant or purchaser.