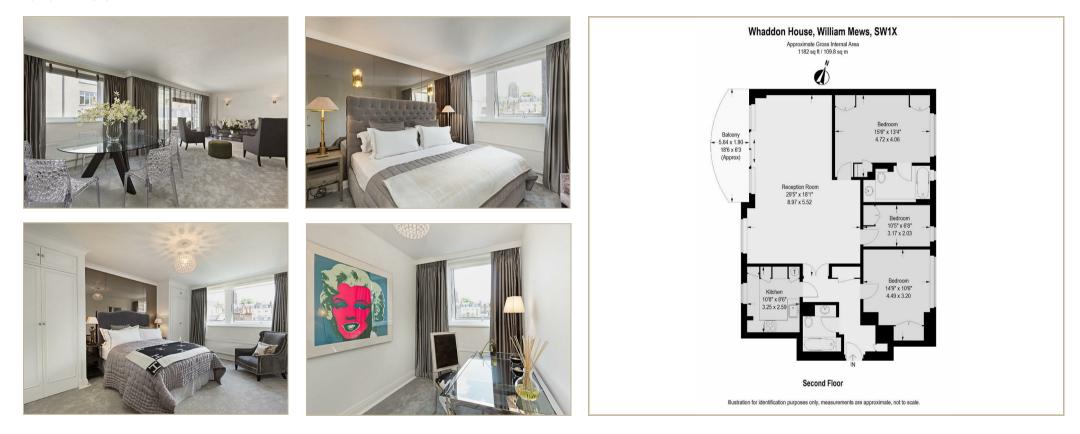

## Description

An immaculately presented 3 bedroom, 2 bathroom flat, located in a quiet Knightsbridge location. Located on the 2nd floor, this apartment is beautifully presented, with a spacious reception room opening to a lovely balcony. The apartment also benefits from porter, underground parking space and private parking outside. Accommodation includes 2 double bedroom with fitted wardrobes, bedroom 3/study, 2 bathrooms (1 en suite), generous reception room opening to balcony, and kitchen. Approximately 109 sqm (1,182 sq ft). Share of Freehold