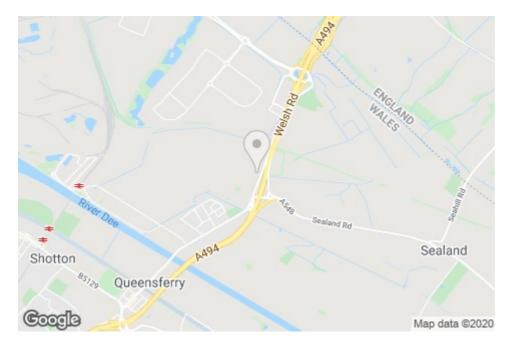

r. And when it's time to travel internationally you have Liverpool John Lennon airport, 33 minutes by car as well as Manchester Airport which is 35 minutes by car.

Dutton Fields is located close to Decside Industrial Park, Decside Industrial estate and the headquarters of Tata Steel, providing employment opportunities whilst the nearby town of Decside has a range of local shopping facilities including a Spar local and a large Asda Superstore. If green space is what you require you can enjoy the 160 acre Wepre country park just 3 km away where you can also visit the historic tourist destination of Ewloe Park and a national cycle route runs around the perimeter of the development providing good access to Hawarden Bridge railway station.







## 7 Viking Court, Sealand, Deeside, TS10 5BF