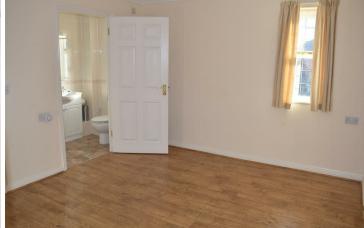

The independent front door to the property opens into a wide, welcoming entrance hall from which the floor rooms can all be accessed including a spacious sitting room with double doors leading directly to the garden. There is also a sociable kitchen/dining room with fitted units, integrated hob, fridge and eye-level oven and spaces for a washing machine and under-counter freezer, and the ground floor cloakroom can also be reached from the entrance hall. A wide, straight staircase rises to the first floor where there are two double bedrooms, one of which benefits from an ensuite shower room and built-in wardrobes. Also on the first floor is the main bathroom which is fitted with a modern suite comprising bath with shower over, WC and wash hand basin. A further feature of this room is the Velux window which ensures a wealth of natural light.