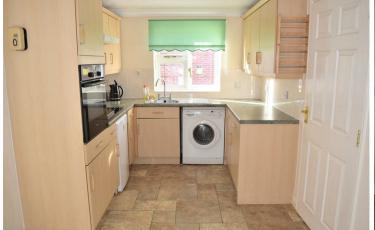

The independent front door to the property opens into a wide, welcoming entrance hall from which the floor rooms can all be accessed including a spacious sitting room with double doors leading directly to the garden. There is also a sociable kitchen/dining room with fitted units, integrated hob, fridge and eye-level oven and spaces for a washing machine and under-counter freezer, and the ground floor cloakroom can also be reached from the entrance hall. A wide, straight staircase rises to the first floor where there are two double bedrooms, one of which benefits from an ensuite shower room and built-in wardrobes. Also on the first floor is the main bathroom which is fitted with a modern suite comprising bath with shower over, WC and wash hand basin. A further feature of this room is the Velux window which ensures a wealth of natural light.