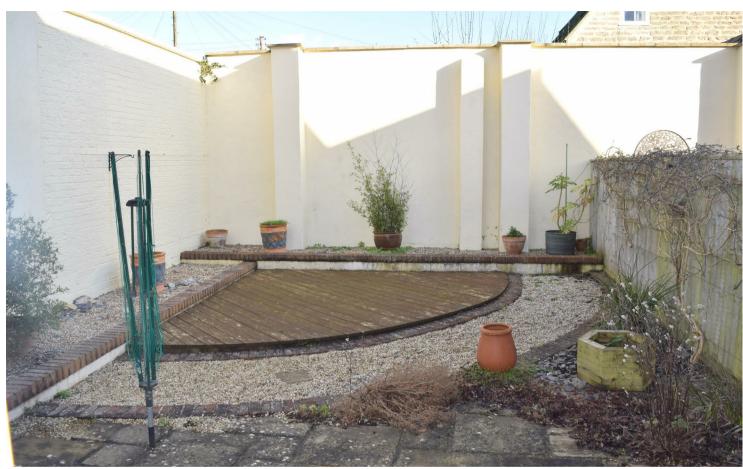

#### OUTSIDE

An enormous asset to the property is the charming rear garden which is arranged as a walled courtyard. Designed to be easily managed, this superb space is primarily laid to paving, decking and gravel, making this an inviting setting for spending time outside without the need for constant maintenance. The property further benefits from a private, allocated parking space which is located adjacent to the cottage and therefore within easy reach of both the front door and the side gate to the garden.