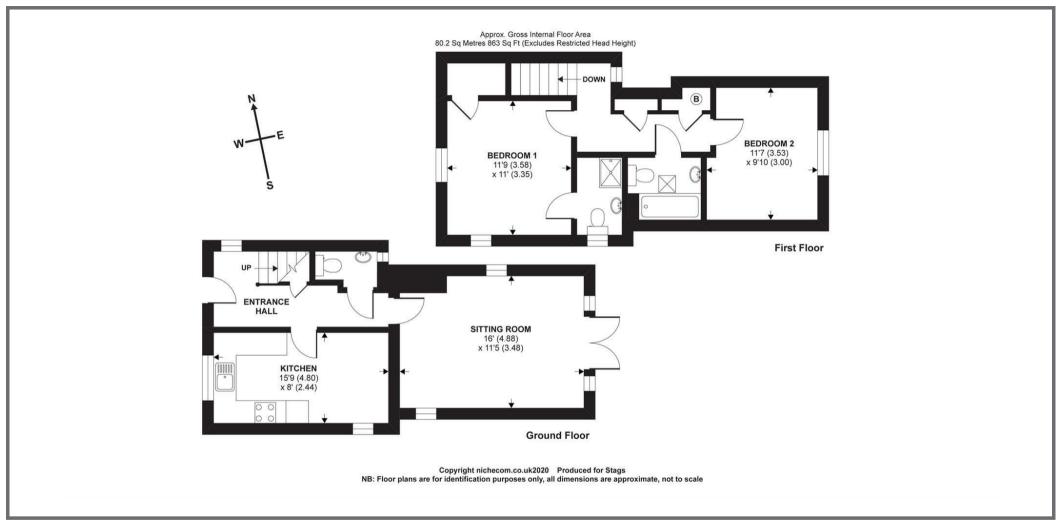

The independent front door to the property opens into a wide, welcoming entrance hall from which the floor rooms can all be accessed including a spacious sitting room with double doors leading directly to the garden. There is also a sociable kitchen/dining room with fitted units, integrated hob, fridge and eye-level oven and spaces for a washing machine and under-counter freezer, and the ground floor cloakroom can also be reached from the entrance hall. A wide, straight staircase rises to the first floor where there are two double bedrooms, one of which benefits from an ensuite shower room and built-in wardrobes. Also on the first floor is the main bathroom which is fitted with a modern suite comprising bath with shower over, WC and wash hand basin. A further feature of this room is the Velux window which ensures a wealth of natural light.