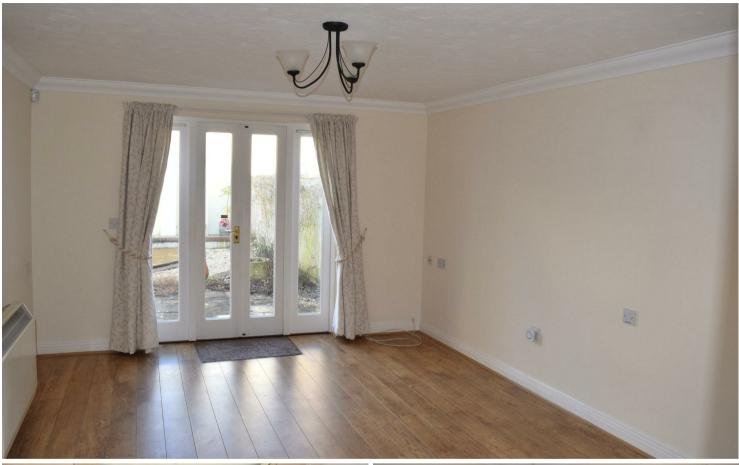

The independent front door to the property opens into a wide, welcoming entrance hall from which the floor rooms can all be accessed including a spacious sitting room with double doors leading directly to the garden. There is also a sociable kitchen/dining room with fitted units, integrated hob, fridge and eye-level oven and spaces for a washing machine and under-counter freezer, and the ground floor cloakroom can also be reached from the entrance hall. A wide, straight staircase rises to the first floor where there are two double bedrooms, one of which benefits from an ensuite shower room and built-in wardrobes. Also on the first floor is the main bathroom which is fitted with a modern suite comprising bath with shower over, WC and wash hand basin. A further feature of this room is the Velux window which ensures a wealth of natural light.