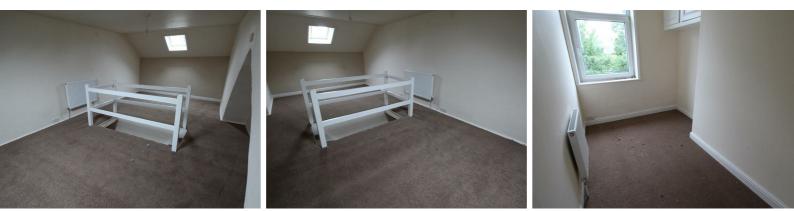

## BATHROOM

Three piece white suite with a bath, w.c and wash basin. Shower over bath.

ATTIC

Large bedroom with sky light. Gas central heating radiator.