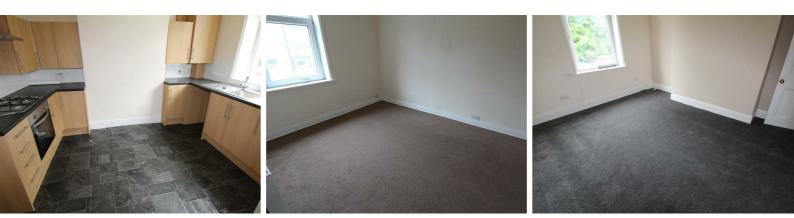

### **KITCHEN**

Newly fitted kitchen with a contrasting work surface incorporating a sink unit. Window to front aspect.

#### LOUNGE

Window to rear aspect. Gas central heating radiator.

GROUND FLOOR ROOM Gas central heating radiator. Door to back garden.

FIRST FLOOR Landing.

BEDROOM ONE Double room. Window to front elevation. Gas central heating radiator.