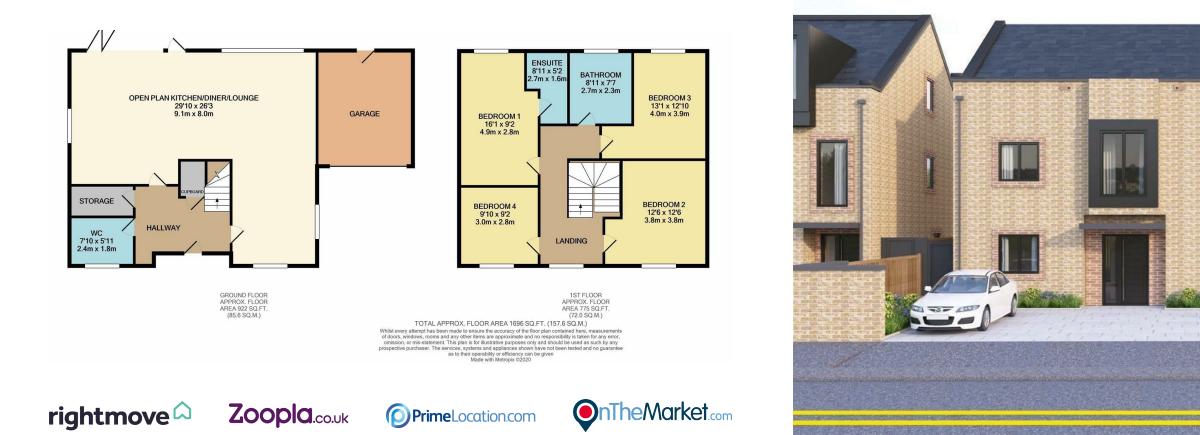

## Knockhall Chase Greenhithe

An impressive newly built executive family home with the Help To Buy Scheme Available (subject to T&Cs). **Benefitting from a spacious** open plan bespoke a German Hecker kitchen with integrated Siemens appliances and underfloor heating throughout the ground floor. Flowing nicely to your family living / dining area with large bi-folding doors opening to your private rear garden allowing everyone the room to relax and to entertain with friends. The bedrooms are adorned with carpets and the master bedroom benefits from a private modern ensuite shower room and built in wardrobe spaces to adding the touch of luxury we wish for. Both the family bathroom and the luxurious en-suite shower room benefit from under floor heating and marble tiles. The garage and driveway to the front allows you extra peace of mind that your vehicle will be safe and secure.

- Detached New Build Home With NHBC
- Help To Buy Scheme Available
- Four Double Bedrooms And Two Bathrooms
- Hecker Kitchen With Marble Quartz Worktops
- Parking And Garage
- Open Plan Living Area With Bi-Fold Doors
- Oak Staircase And Light Oak Flooring
- Underfloor Heating To Ground Floor And Bathrooms
- Walking To Station And Local Amenities
- EPC Rating Awaited