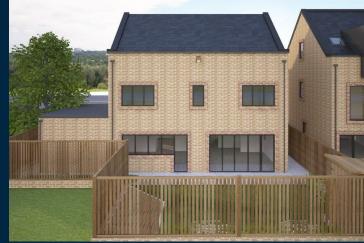

## Knockhall Chase Greenhithe

An impressive newly built executive family home with the Help To Buy Scheme Available (subject to T&Cs). **Benefitting from a spacious** open plan bespoke a German Hecker kitchen with integrated Siemens appliances and underfloor heating throughout the ground floor. Flowing nicely to your family living / dining area with large bi-folding doors opening to your private rear garden allowing everyone the room to relax and to entertain with friends. The bedrooms are adorned with carpets and the master bedroom benefits from a private modern ensuite shower room and built in wardrobe spaces to adding the touch of luxury we wish for. Both the family bathroom and the luxurious en-suite shower room benefit from under floor heating and marble tiles. The garage and driveway to the front allows you extra peace of mind that your vehicle will be safe and secure.

- Detached New Build Home With NHBC
- Help To Buy Scheme Available
- Four Double Bedrooms And Two Bathrooms
- Hecker Kitchen With Marble Quartz Worktops
- Parking And Garage
- Open Plan Living Area With Bi-Fold Doors
- Oak Staircase And Light Oak Flooring
- Underfloor Heating To Ground Floor And Bathrooms
- Walking To Station And Local Amenities
- EPC Rating Awaited