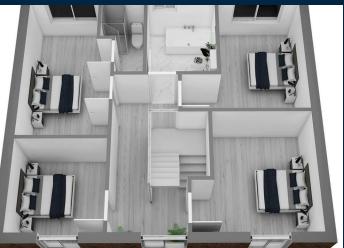

## Knockhall Chase Greenhithe

An impressive newly built executive family home with the Help To Buy Scheme Available (subject to T&Cs). **Benefitting from a spacious** open plan bespoke a German Hecker kitchen with integrated Siemens appliances and underfloor heating throughout the ground floor. Flowing nicely to your family living / dining area with large bi-folding doors opening to your private rear garden allowing everyone the room to relax and to entertain with friends. The bedrooms are adorned with carpets and the master bedroom benefits from a private modern ensuite shower room and built in wardrobe spaces to adding the touch of luxury we wish for. Both the family bathroom and the luxurious en-suite shower room benefit from under floor heating and marble tiles. The garage and driveway to the front allows you extra peace of mind that your vehicle will be safe and secure.

- Detached New Build Home With NHBC
- Help To Buy Scheme Available
- Four Double Bedrooms And Two Bathrooms
- Hecker Kitchen With Marble Quartz Worktops
- Parking And Garage
- Open Plan Living Area With Bi-Fold Doors
- Oak Staircase And Light Oak Flooring
- Underfloor Heating To Ground Floor And Bathrooms
- Walking To Station And Local Amenities
- EPC Rating Awaited