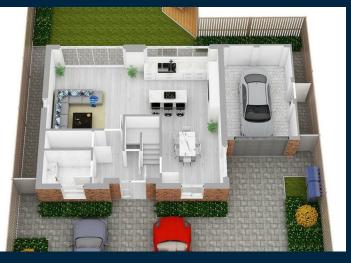

## Knockhall Chase Greenhithe

An impressive newly built executive family home with the Help To Buy Scheme Available (subject to T&Cs). **Benefitting from a spacious** open plan bespoke a German Hecker kitchen with integrated Siemens appliances and underfloor heating throughout the ground floor. Flowing nicely to your family living / dining area with large bi-folding doors opening to your private rear garden allowing everyone the room to relax and to entertain with friends. The bedrooms are adorned with carpets and the master bedroom benefits from a private modern ensuite shower room and built in wardrobe spaces to adding the touch of luxury we wish for. Both the family bathroom and the luxurious en-suite shower room benefit from under floor heating and marble tiles. The garage and driveway to the front allows you extra peace of mind that your vehicle will be safe and secure.

- Detached New Build Home With NHBC
- Help To Buy Scheme Available
- Four Double Bedrooms And Two Bathrooms
- Hecker Kitchen With Marble Quartz Worktops
- Parking And Garage
- Open Plan Living Area With Bi-Fold Doors
- Oak Staircase And Light Oak Flooring
- Underfloor Heating To Ground Floor And Bathrooms
- Walking To Station And Local Amenities
- EPC Rating Awaited