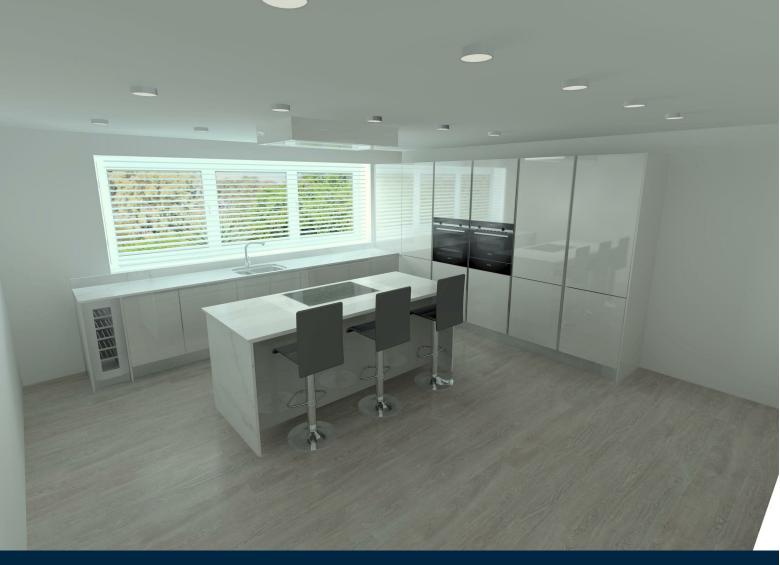

## Knockhall Chase Greenhithe

An impressive newly built executive family home with the Help To Buy Scheme Available (subject to T&Cs). **Benefitting from a spacious** open plan bespoke a German Hecker kitchen with integrated Siemens appliances and underfloor heating throughout the ground floor. Flowing nicely to your family living / dining area with large bi-folding doors opening to your private rear garden allowing everyone the room to relax and to entertain with friends. The bedrooms are adorned with carpets and the master bedroom benefits from a private modern ensuite shower room and built in wardrobe spaces to adding the touch of luxury we wish for. Both the family bathroom and the luxurious en-suite shower room benefit from under floor heating and marble tiles. The garage and driveway to the front allows you extra peace of mind that your vehicle will be safe and secure.

- Detached New Build Home With NHBC
- Help To Buy Scheme Available
- Four Double Bedrooms And Two Bathrooms
- Hecker Kitchen With Marble Quartz Worktops
- Parking And Garage
- Open Plan Living Area With Bi-Fold Doors
- Oak Staircase And Light Oak Flooring
- Underfloor Heating To Ground Floor And Bathrooms
- Walking To Station And Local Amenities
- EPC Rating Awaited