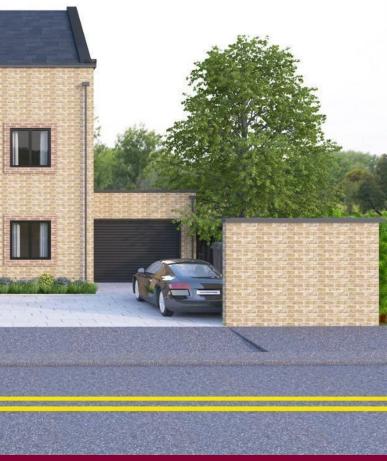

## Knockhall Chase Greenhithe

An impressive newly built executive family home with the Help To Buy Scheme Available (subject to T&Cs). **Benefitting from a spacious** open plan bespoke a German Hecker kitchen with integrated Siemens appliances and underfloor heating throughout the ground floor. Flowing nicely to your family living / dining area with large bi-folding doors opening to your private rear garden allowing everyone the room to relax and to entertain with friends. The bedrooms are adorned with carpets and the master bedroom benefits from a private modern ensuite shower room and built in wardrobe spaces to adding the touch of luxury we wish for. Both the family bathroom and the luxurious en-suite shower room benefit from under floor heating and marble tiles. The garage and driveway to the front allows you extra peace of mind that your vehicle will be safe and secure.

- Detached New Build Home With NHBC
- Help To Buy Scheme Available
- Four Double Bedrooms And Two Bathrooms
- Hecker Kitchen With Marble Quartz Worktops
- Parking And Garage
- Open Plan Living Area With Bi-Fold Doors
- Oak Staircase And Light Oak Flooring
- Underfloor Heating To Ground Floor And Bathrooms
- Walking To Station And Local Amenities
- EPC Rating Awaited