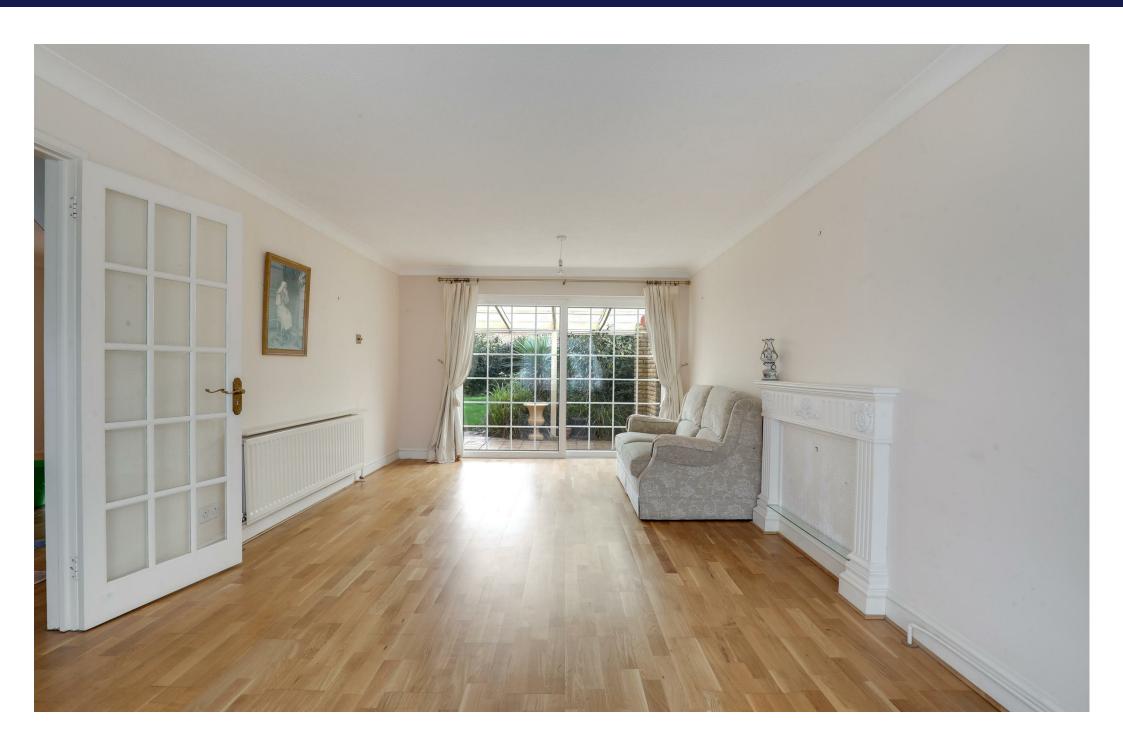

#### Entrance Hall

Lounge 20'1" × 11'7"

**Dining Room** 9'7" × 12'9"

**Kitchen** 12'7" × 7'9"

**Utility Room** 8'10" × 7'3"

Ground floor Cloak Room

**First Floor Landing** 

Master Bedroom  $14'4" \times 9'3"$ 