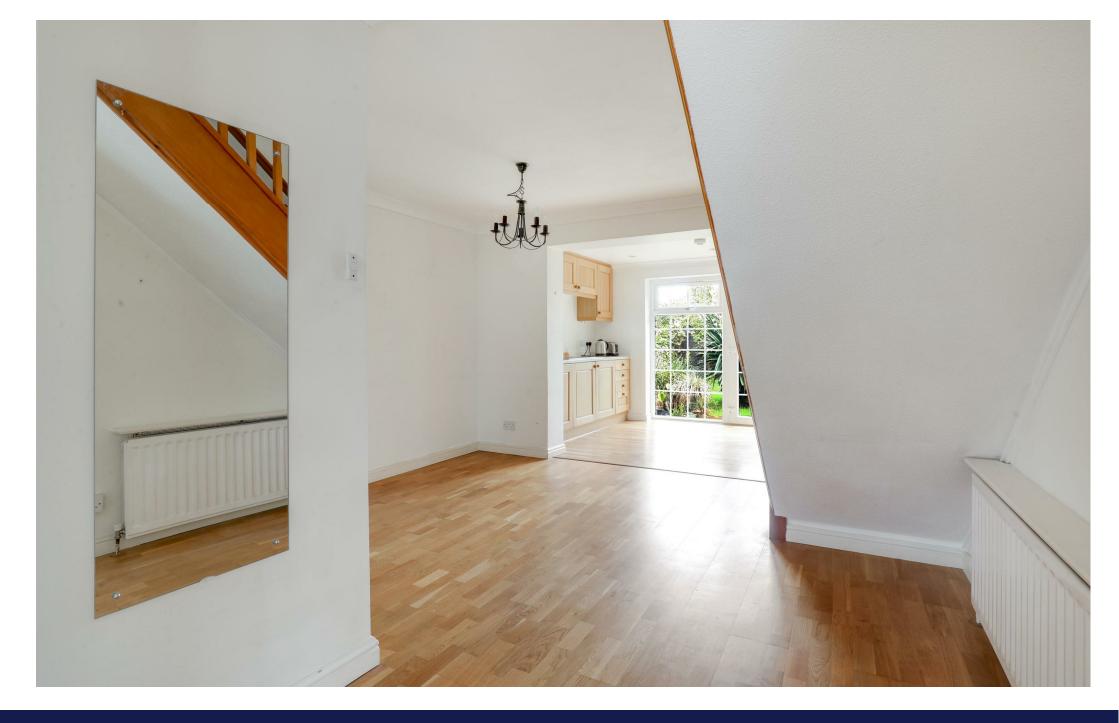

#### Entrance Hall

Lounge 20'1" × 11'7"

**Dining Room** 9'7" × 12'9"

**Kitchen** 12'7" × 7'9"

**Utility Room** 8'10" × 7'3"

Ground floor Cloak Room

**First Floor Landing** 

Master Bedroom  $14'4" \times 9'3"$ 