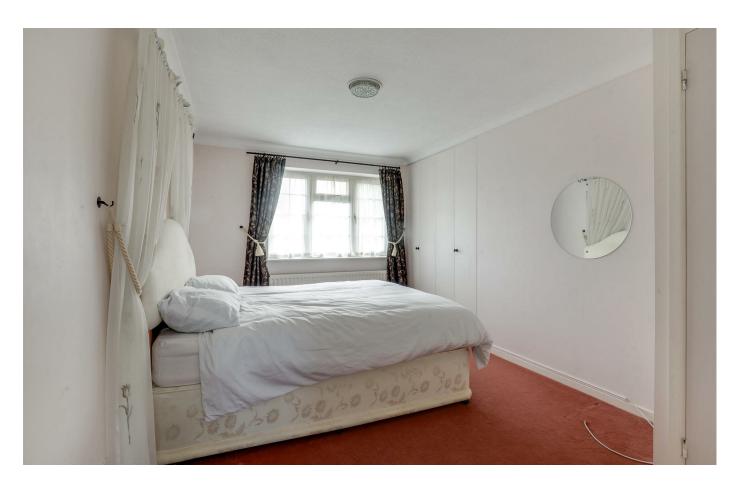

#### Entrance Hall

Lounge 20'1" × 11'7"

**Dining Room** 9'7" × 12'9"

**Kitchen** 12'7" × 7'9"

**Utility Room** 8'10" × 7'3"

Ground floor Cloak Room

**First Floor Landing** 

Master Bedroom  $14'4" \times 9'3"$ 

**En-Suite Shower Room** 

**Bedroom Two** 11'8" × 11'5"

**Bedroom Three** 8'5" × 8'9"

Bathroom

**Rear Garden** 45<sup>'</sup>

Garage

**Driveway Parking** 