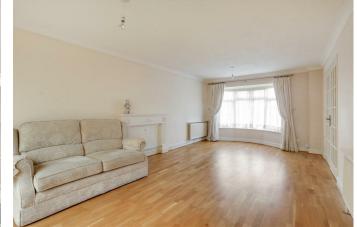

#### Entrance Hall

Lounge 20'1" × 11'7"

**Dining Room** 9'7" × 12'9"

**Kitchen** 12'7" × 7'9"

**Utility Room** 8'10" × 7'3"

Ground floor Cloak Room

**First Floor Landing** 

Master Bedroom  $14'4" \times 9'3"$ 