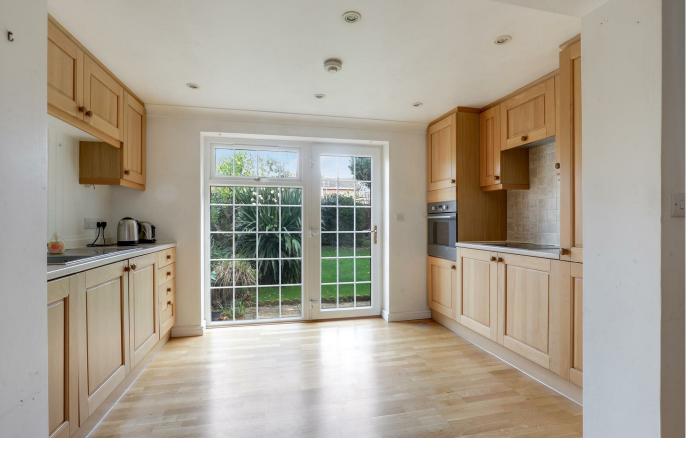

#### Entrance Hall

Lounge 20'1" × 11'7"

**Dining Room** 9'7" × 12'9"

**Kitchen** 12'7" × 7'9"

**Utility Room** 8'10" × 7'3"

Ground floor Cloak Room

**First Floor Landing** 

Master Bedroom  $14'4" \times 9'3"$ 