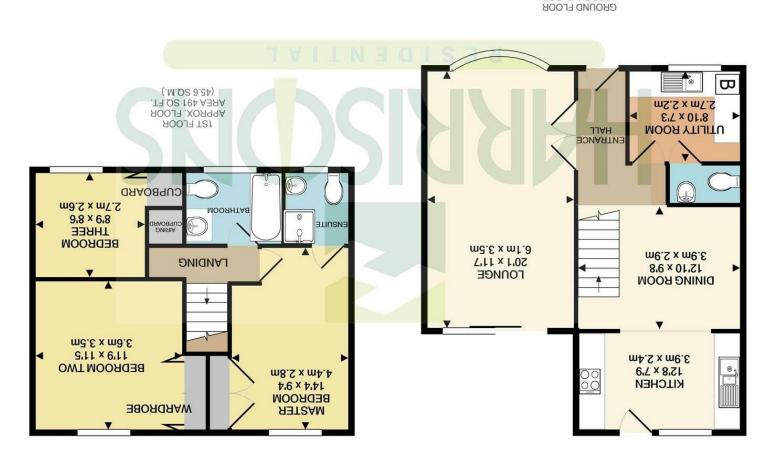

#### Entrance Hall

Lounge 20'1" × 11'7"

**Dining Room** 9'7" × 12'9"

**Kitchen** 12'7" × 7'9"

**Utility Room** 8'10" × 7'3"

Ground floor Cloak Room

**First Floor Landing** 

Master Bedroom  $14'4" \times 9'3"$ 

**En-Suite Shower Room** 

**Bedroom Two** 11'8" × 11'5"

**Bedroom Three** 8'5" × 8'9"

Bathroom

**Rear Garden** 45<sup>'</sup>

Garage

**Driveway Parking** 