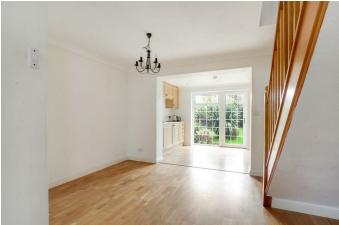

#### Entrance Hall

Lounge 20'1" × 11'7"

**Dining Room** 9'7" × 12'9"

**Kitchen** 12'7" × 7'9"

**Utility Room** 8'10" × 7'3"

Ground floor Cloak Room

**First Floor Landing** 

Master Bedroom  $14'4" \times 9'3"$ 