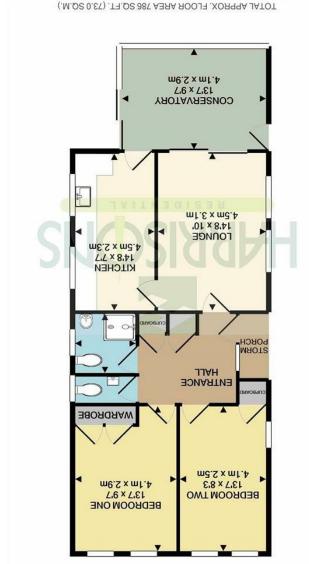

#### Lounge

14'8" × 10'0" 4.48m × 3.05m (14' 8" × 10')

### Kitchen

14'8" × 7'7"

4.48m x 2.32m (14' 8" x 7' 7")

#### Conservatory

13'6" x 9'6"

4.13m x 2.91m (13' 7" x 9' 7")

#### **Bedroom One**

13'6" x 9'6"

4.14m x 2.92m (13' 7" x 9' 7")

#### **Bedroom Two**

13'6" x 8'2"

4.14m x 2.51m (13' 7" x 8' 3")

#### Bathroom

5'10" x 5'8"

1.79m x 1.73m (5' 10" x 5' 8")

#### Seperate WC

5'10" x 2'8"

1.79m x 0.82m (5' 10" x 2' 8")

#### Garage

15'4" × 9'5"

4.68m x 2.88m (15' 4" x 9' 5")

#### Garden

Approximately 38' x 29'.