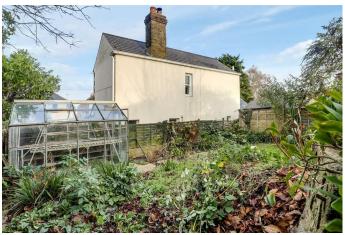

Sittingbourne ME9 7LP

NO FORWARD CHAIN, WELL PRESENTED DETCAHED BUNAGLOW IN A HIGHLY SOUGHT AFTER CUL-DE-SAC IN THE VILLAGE OF NEWINGTON. The offers a modern fitted bathroom, garage, parking and a conservatory to rear. Newington is located between Sittingbourne and Rainham and has a variety of local amenities including a public house, convenience store and mainline Railway Station which are all within walking distance.

HIGHLY SOUGHT AFTER CUL-DE-SAC
detached Bungalow
Two Double Bedrooms
Modern Fitted Shower Room
Good Size Lounge
Conservatory
Gas Fired Central Heating
Approximately 38' x 29' Rear Garden

NO FORWARD CHAIN

Garage And Parking

Our Office Hours: Monday to Friday 9:00am to 6:00pm Saturdays 9:00am to 5:00pm







## www.harrisonshomes.co.uk

hello@harrisonshomes.co.uk









#### **Storm Porch**

#### **Entrance Hall**

#### Lounge

14'8" × 10'0" 4.48m × 3.05m (14' 8" × 10')

### Kitchen

14'8" × 7'7"

4.48m x 2.32m (14' 8" x 7' 7")

#### Conservatory

13'6" x 9'6"

4.13m x 2.91m (13' 7" x 9' 7")

#### **Bedroom One**

13'6" x 9'6"

4.14m x 2.92m (13' 7" x 9' 7")

#### **Bedroom Two**

13'6" x 8'2"

4.14m x 2.51m (13' 7" x 8' 3")

#### Bathroom

5'10" x 5'8"

1.79m x 1.73m (5' 10" x 5' 8")

#### Seperate WC

5'10" x 2'8"

1.79m x 0.82m (5' 10" x 2' 8")

#### Garage

15'4" × 9'5"

4.68m x 2.88m (15' 4" x 9' 5")

#### Garden

Approximately 38' x 29'.

## www.harrisonshomes.co.uk

# hello@harrisonshomes.co.uk





# www.harrisonshomes.co.uk

# hello@harrisonshomes.co.uk