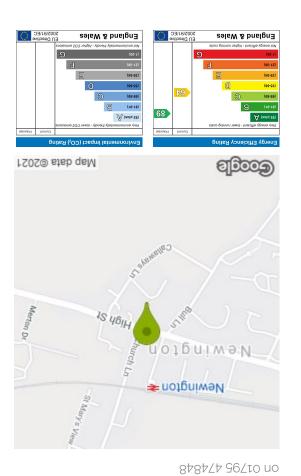

### 20 Brookes Place Newington, Sittingbourne ME9 7LP

NO FORWARD CHAIN, WELL PRESENTED DETCAHED BUNAGLOW IN A HIGHLY SOUGHT AFTER CUL-DE-SAC IN THE VILLAGE OF NEWINGTON. The offers a modern fitted bathroom, garage, parking and a conservatory to rear. Newington is located between Sittingbourne and Rainham and has a variety of local amenities including a public house, convenience store and mainline Railway Station which are all within walking distance.