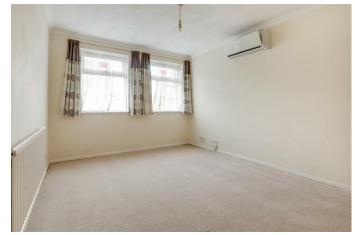

#### Lounge

14'8" × 10'0" 4.48m × 3.05m (14' 8" × 10')

#### **Bedroom One**

13'6" x 9'6"

4.14m x 2.92m (13' 7" x 9' 7")

#### **Bedroom Two**

13'6" x 8'2"

4.14m x 2.51m (13' 7" x 8' 3")