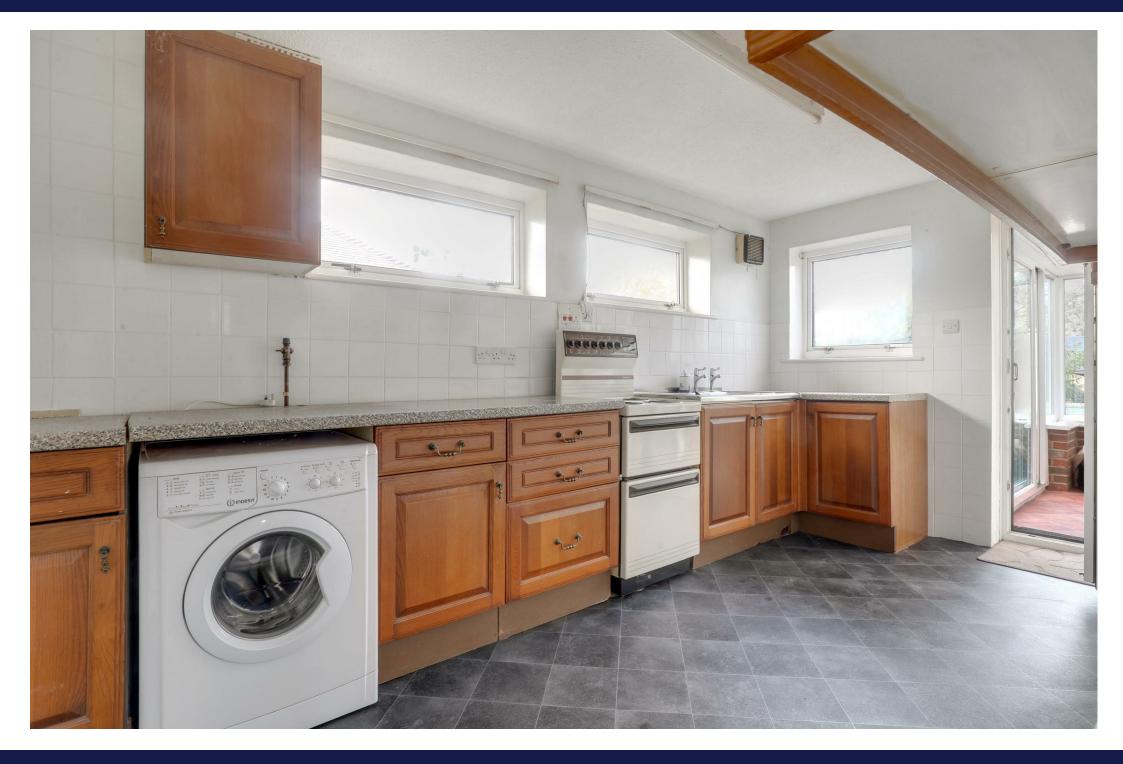

ays 9:00am to 5:00pm







## www.harrisonshomes.co.uk

hello@harrisonshomes.co.uk









#### **Storm Porch**

#### **Entrance Hall**

#### Lounge

14'8" × 10'0" 4.48m × 3.05m (14' 8" × 10')

### Kitchen

14'8" × 7'7"

4.48m x 2.32m (14' 8" x 7' 7")

#### Conservatory

13'6" x 9'6"

4.13m x 2.91m (13' 7" x 9' 7")

#### **Bedroom One**

13'6" x 9'6"

4.14m x 2.92m (13' 7" x 9' 7")

#### **Bedroom Two**

13'6" x 8'2"

4.14m x 2.51m (13' 7" x 8' 3")

#### Bathroom

5'10" x 5'8"

1.79m x 1.73m (5' 10" x 5' 8")

#### Seperate WC

5'10" x 2'8"

1.79m x 0.82m (5' 10" x 2' 8")

#### Garage

15'4" × 9'5"

4.68m x 2.88m (15' 4" x 9' 5")

#### Garden

Approximately 38' x 29'.

## www.harrisonshomes.co.uk

# hello@harrisonshomes.co.uk





# www.harrisonshomes.co.uk

# hello@harrisonshomes.co.uk