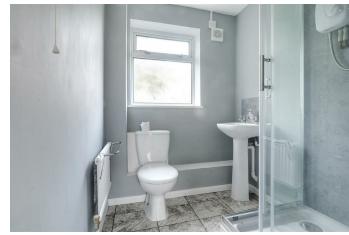

#### Bathroom

5'10" x 5'8"

1.79m x 1.73m (5' 10" x 5' 8")

#### Seperate WC

5'10" x 2'8"

1.79m x 0.82m (5' 10" x 2' 8")