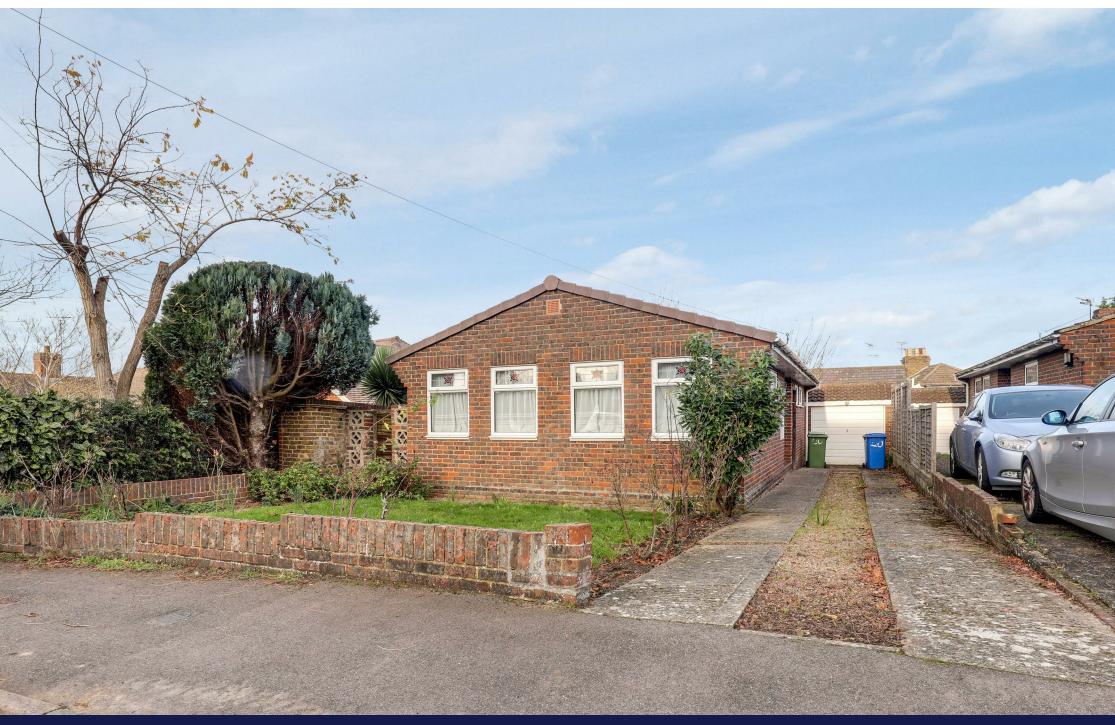

### 20 Brookes Place Newington, Sittingbourne ME9 7LP

NO FORWARD CHAIN, WELL PRESENTED DETCAHED BUNAGLOW IN A HIGHLY SOUGHT AFTER CUL-DE-SAC IN THE VILLAGE OF NEWINGTON. The offers a modern fitted bathroom, garage, parking and a conservatory to rear. Newington is located between Sittingbourne and Rainham and has a variety of local amenities including a public house, convenience store and mainline Railway Station which are all within walking distance.

HIGHLY SOUGHT AFTER CUL-DE-SAC
detached Bungalow
Two Double Bedrooms
Modern Fitted Shower Room
Good Size Lounge
Conservatory
Gas Fired Central Heating
Approximately 38' x 29' Rear Garden

NO FORWARD CHAIN