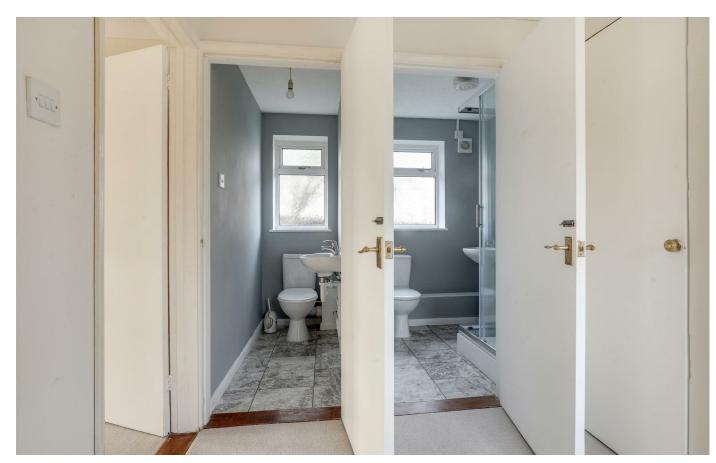

#### Bathroom

5'10" x 5'8"

1.79m x 1.73m (5' 10" x 5' 8")

#### Seperate WC

5'10" x 2'8"

1.79m x 0.82m (5' 10" x 2' 8")