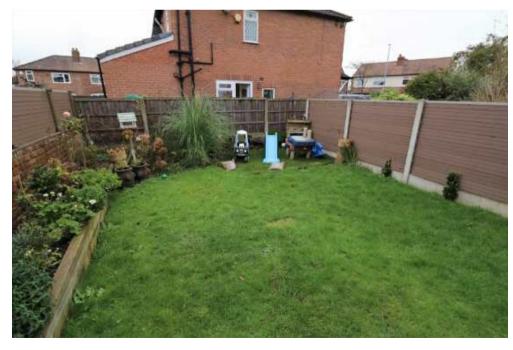

## 8 Clarendon Road West, Chorlton, M21 0RW

\*\*VIDEO TOUR AVAILABLE\*\* A stunning & stylishly presented FIVE DOUBLE BEDROOMED, bay fronted, period, semi-detached property located on a highly popular tree lined residential road off Buckingham Road in Chorlton. Walking distance of the centre of Chorlton. Close to all local amenities including restaurants, deli's, shops on Manchester Road and the Metrolink stations in Firswood and Chorlton. Giving you direct access to City centre, Media City at Salford Quays and Manchester International Airport. The well-planned tastefully extended accommodation comprises; vestibule, entrance hallway, a lounge with a bay window to the front aspect, downstairs W.C/ Utility room and an impressive open plan fitted kitchen/breakfast/dining/ family room, with access into the rear south facing lawned garden and a pantry to the ground floor. It also boasts a spacious basement, great for storage. To the first floor there are well-proportioned three double bedrooms and a fitted white threepiece family bathroom. The second floor reveals a landing, two further double bedrooms and a three-piece shower room. The property is warmed by gas fired central heating and double glazed throughout. To the front aspect there is an enclosed front garden with a block paved driveway and a goodsized enclosed lawned rear garden. Would suit a young family due to its positioning for the local Primary Schools off Oswald Road. Early internal inspection highly recommended.