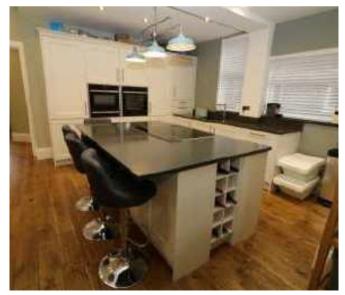

## 8 Clarendon Road West, Chorlton, M21 0RW

\*\*VIDEO TOUR AVAILABLE\*\* A stunning & stylishly presented FIVE DOUBLE BEDROOMED, bay fronted, period, semi-detached property located on a highly popular tree lined residential road off Buckingham Road in Chorlton. Walking distance of the centre of Chorlton. Close to all local amenities including restaurants, deli's, shops on Manchester Road and the Metrolink stations in Firswood and Chorlton. Giving you direct access to City centre, Media City at Salford Quays and Manchester International Airport. The well-planned tastefully extended accommodation comprises; vestibule, entrance hallway, a lounge with a bay window to the front aspect, downstairs W.C/ Utility room and an impressive open plan fitted kitchen/breakfast/dining/ family room, with access into the rear south facing lawned garden and a pantry to the ground floor. It also boasts a spacious basement, great for storage. To the first floor there are well-proportioned three double bedrooms and a fitted white threepiece family bathroom. The second floor reveals a landing, two further double bedrooms and a three-piece shower room. The property is warmed by gas fired central heating and double glazed throughout. To the front aspect there is an enclosed front garden with a block paved driveway and a goodsized enclosed lawned rear garden. Would suit a young family due to its positioning for the local Primary Schools off Oswald Road. Early internal inspection highly recommended.