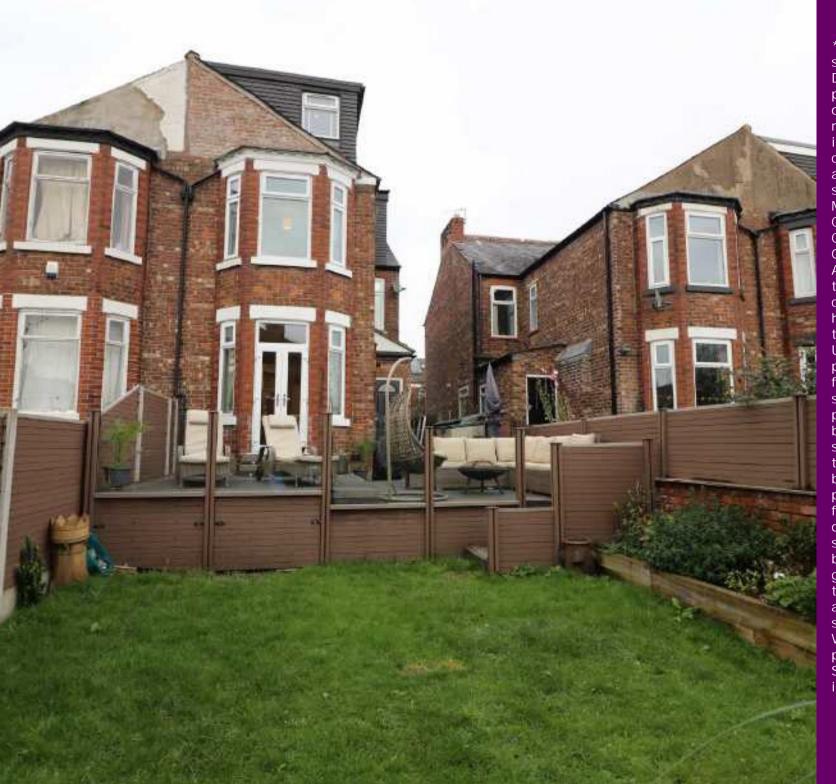

## 8 Clarendon Road West, Chorlton, M21 0RW

\*\*VIDEO TOUR AVAILABLE\*\* A stunning & stylishly presented FIVE DOUBLE BEDROOMED, bay fronted, period, semi-detached property located on a highly popular tree lined residential road off Buckingham Road in Chorlton. Walking distance of the centre of Chorlton. Close to all local amenities including restaurants, deli's, shops on Manchester Road and the Metrolink stations in Firswood and Chorlton. Giving you direct access to City centre, Media City at Salford Quays and Manchester International Airport. The well-planned tastefully extended accommodation comprises; vestibule, entrance hallway, a lounge with a bay window to the front aspect, downstairs W.C/ Utility room and an impressive open plan fitted kitchen/breakfast/dining/ family room, with access into the rear south facing lawned garden and a pantry to the ground floor. It also boasts a spacious basement, great for storage. To the first floor there are well-proportioned three double bedrooms and a fitted white threepiece family bathroom. The second floor reveals a landing, two further double bedrooms and a three-piece shower room. The property is warmed by gas fired central heating and double glazed throughout. To the front aspect there is an enclosed front garden with a block paved driveway and a goodsized enclosed lawned rear garden. Would suit a young family due to its positioning for the local Primary Schools off Oswald Road. Early internal inspection highly recommended.