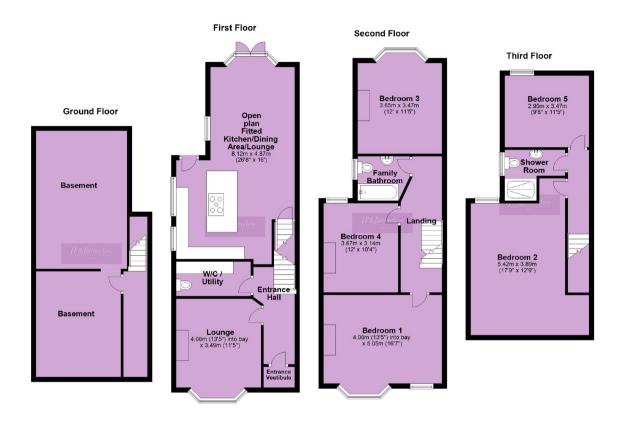

## 8 Clarendon Road West, Chorlton, M21 0RW

\*\*VIDEO TOUR AVAILABLE\*\* A stunning & stylishly presented FIVE DOUBLE BEDROOMED, bay fronted, period, semi-detached property located on a highly popular tree lined residential road off Buckingham Road in Chorlton. Walking distance of the centre of Chorlton. Close to all local amenities including restaurants, deli's, shops on Manchester Road and the Metrolink stations in Firswood and Chorlton. Giving you direct access to City centre, Media City at Salford Quays and Manchester International Airport. The well-planned tastefully extended accommodation comprises; vestibule, entrance hallway, a lounge with a bay window to the front aspect, downstairs W.C/ Utility room and an impressive open plan fitted kitchen/breakfast/dining/ family room, with access into the rear south facing lawned garden and a pantry to the ground floor. It also boasts a spacious basement, great for storage. To the first floor there are well-proportioned three double bedrooms and a fitted white threepiece family bathroom. The second floor reveals a landing, two further double bedrooms and a three-piece shower room. The property is warmed by gas fired central heating and double glazed throughout. To the front aspect there is an enclosed front garden with a block paved driveway and a goodsized enclosed lawned rear garden. Would suit a young family due to its positioning for the local Primary Schools off Oswald Road. Early internal inspection highly recommended.