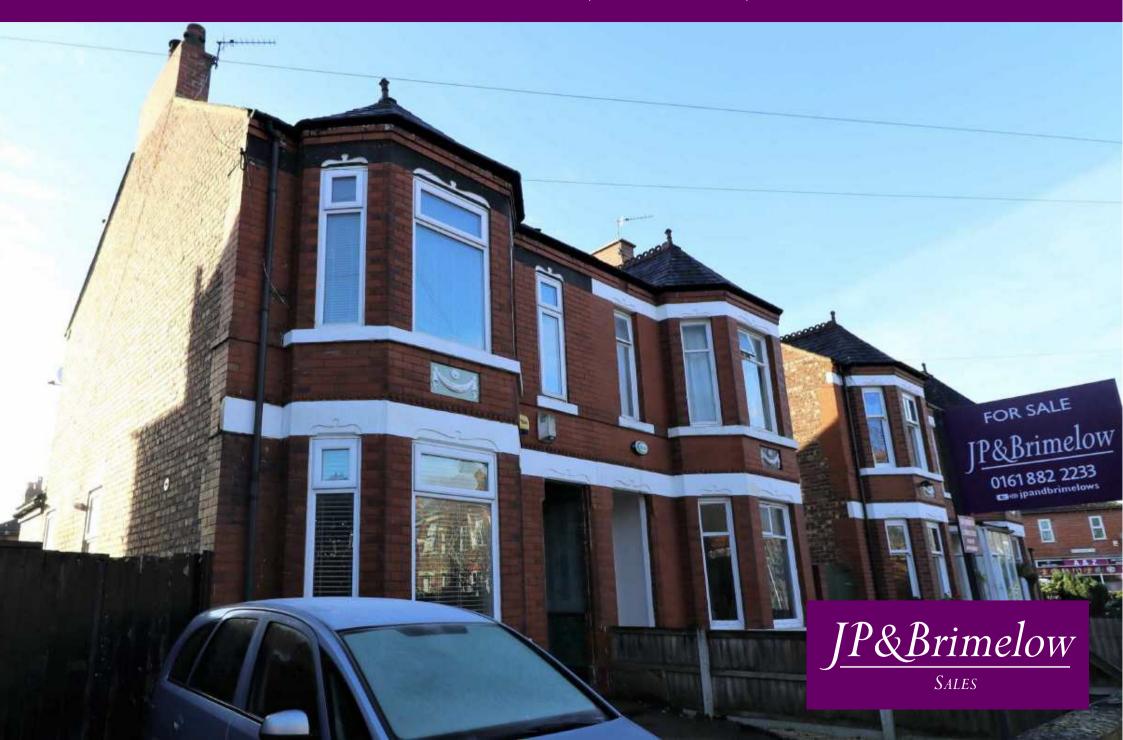

## 8 Clarendon Road West, Chorlton, M21 0RW

\*\*VIDEO TOUR AVAILABLE\*\* A stunning & stylishly presented FIVE DOUBLE BEDROOMED, bay fronted, period, semi-detached property located on a highly popular tree lined residential road off Buckingham Road in Chorlton. Walking distance of the centre of Chorlton. Close to all local amenities including restaurants, deli's, shops on Manchester Road and the Metrolink stations in Firswood and Chorlton. Giving you direct access to City centre, Media City at Salford Quays and Manchester International Airport. The well-planned tastefully extended accommodation comprises; vestibule, entrance hallway, a lounge with a bay window to the front aspect, downstairs W.C/ Utility room and an impressive open plan fitted kitchen/breakfast/dining/ family room, with access into the rear south facing lawned garden and a pantry to the ground floor. It also boasts a spacious basement, great for storage. To the first floor there are well-proportioned three double bedrooms and a fitted white threepiece family bathroom. The second floor reveals a landing, two further double bedrooms and a three-piece shower room. The property is warmed by gas fired central heating and double glazed throughout. To the front aspect there is an enclosed front garden with a block paved driveway and a goodsized enclosed lawned rear garden. Would suit a young family due to its positioning for the local Primary Schools off Oswald Road. Early internal inspection highly recommended.