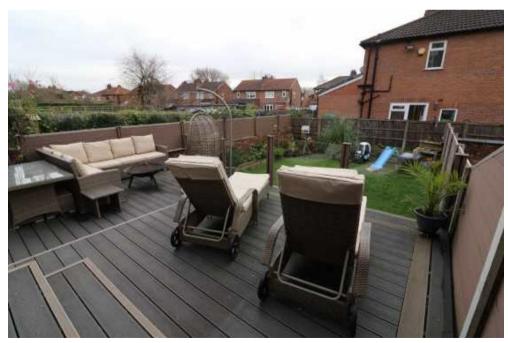

## 8 Clarendon Road West, Chorlton, M21 0RW

\*\*VIDEO TOUR AVAILABLE\*\* A stunning & stylishly presented FIVE DOUBLE BEDROOMED, bay fronted, period, semi-detached property located on a highly popular tree lined residential road off Buckingham Road in Chorlton. Walking distance of the centre of Chorlton. Close to all local amenities including restaurants, deli's, shops on Manchester Road and the Metrolink stations in Firswood and Chorlton. Giving you direct access to City centre, Media City at Salford Quays and Manchester International Airport. The well-planned tastefully extended accommodation comprises; vestibule, entrance hallway, a lounge with a bay window to the front aspect, downstairs W.C/ Utility room and an impressive open plan fitted kitchen/breakfast/dining/ family room, with access into the rear south facing lawned garden and a pantry to the ground floor. It also boasts a spacious basement, great for storage. To the first floor there are well-proportioned three double bedrooms and a fitted white threepiece family bathroom. The second floor reveals a landing, two further double bedrooms and a three-piece shower room. The property is warmed by gas fired central heating and double glazed throughout. To the front aspect there is an enclosed front garden with a block paved driveway and a goodsized enclosed lawned rear garden. Would suit a young family due to its positioning for the local Primary Schools off Oswald Road. Early internal inspection highly recommended.