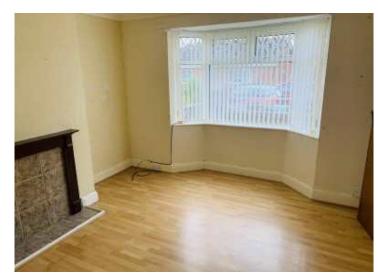

# LOUNGE 4.565x4.074 (15'0" x 13'4")

Wooden effect laminate flooring, upvc bay window to front, radiator, under stair storage cupboard.