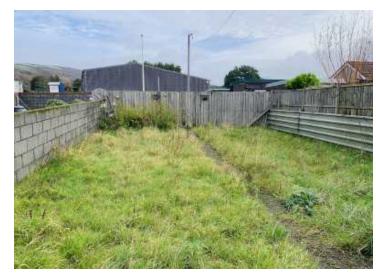

Property within comprises Lounge & Kitchen to the Ground Floor with Two Bedrooms and a Bathroom to the First Floor.

Externally there is a rear enclosed garden with an extended garden beyond fence with potential to have rear parking subject to planning.

#### **REAR**

Paved area, mostly laid to lawn, extended garden beyond fence not only provides a bigger garden but potential to have rear parking subject to planning.

**TENURE:** Freehold **COUNCIL TAX:** B