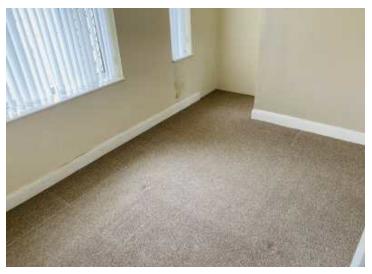

# LOUNGE 4.565x4.074 (15'0" x 13'4")

Wooden effect laminate flooring, upvc bay window to front, radiator, under stair storage cupboard.