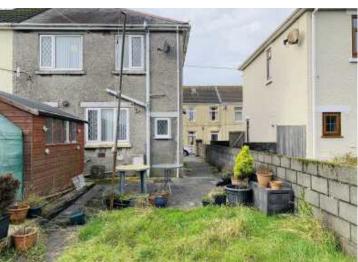

Property within comprises Lounge & Kitchen to the Ground Floor with Two Bedrooms and a Bathroom to the First Floor.

Externally there is a rear enclosed garden with an extended garden beyond fence with potential to have rear parking subject to planning.

#### **REAR**

Paved area, mostly laid to lawn, extended garden beyond fence not only provides a bigger garden but potential to have rear parking subject to planning.

**TENURE:** Freehold **COUNCIL TAX:** B