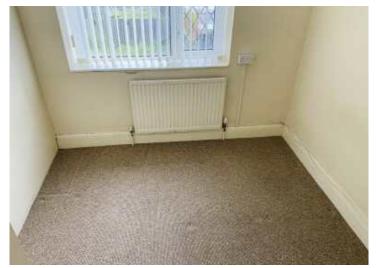

# BEDROOM ONE 5.388x3.138 (17'8" x 10'4")

Two upvc windows to front, radiator.

## BEDROOM TWO 2.568x3.137 (8'5" x 10'4")

Upvc window to rear, radiator.