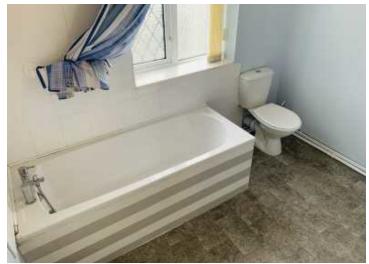

# BATHROOM 2.744x2.214 (9'0" x 7'3")

Tiled effect linoleum flooring, three piece white suite, upvc window to rear, radiator, part tiled walls.