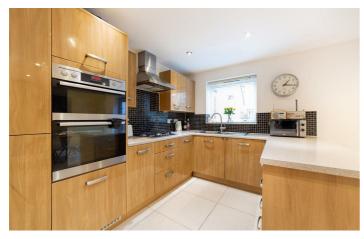

access to the property while the rear garden offers a range of lawned, planted and decked areas. There is a driveway which provides parking for multiple cars and access to the detached garage.

For more info and to book your viewing, please call our Great Park sales team 0191 2368347

### ON THE GROUND FLOOR

## Hallway

## Lounge

13'9" x 11'1" (4.2 x 3.4)

#### Kitchen/Diner

18'0" x 11'5" (5.5 x 3.5)

## **Utility Room**

WC

### ON THE FIRST FLOOR

#### Master Bedroom

17'8" x 8'6" (5.4 x 2.6)

#### **Ensuite**

#### **Bedroom Two**

11'1" x 10'9" (3.4 x 3.3)

## **Bedroom Three**

8'10" x 7'6" (2.7 x 2.3)

#### Bathroom

Disclaimer.



- DETACHED THREE FRONT &
   HOME BEDROOMS REAR
- GARAGE & NO UPPER GREAT

**GARDENS** 

GARAGE & NO UPPER GREAT

DRIVEWAY CHAIN LOCATION

















bruntonresidential.com

## Floor Plan



All measurements are approximate and are for illustration only. Plan produced using PlanUp.

These particulars, whilst believed to be accurate are set out as a general outline only for guidance and do not constitute any part of an offer or contract. Intending purchasers should not rely on them as statements of representation of fact, but must satisfy themselves by inspection or otherwise as to their accuracy. No person in this firms employment has the authority to make or give any representation or warranty in respect of the property.