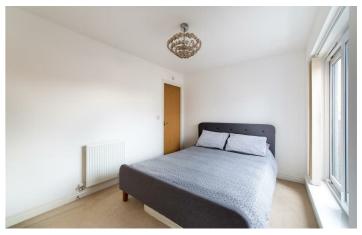

#### **Bedroom Two**

11'1" x 10'9" (3.4 x 3.3)

## **Bedroom Three**

8'10" x 7'6" (2.7 x 2.3)