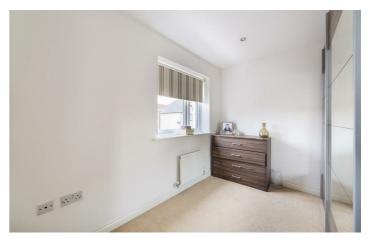

#### **Bedroom Two**

11'1" x 10'9" (3.4 x 3.3)

## **Bedroom Three**

8'10" x 7'6" (2.7 x 2.3)