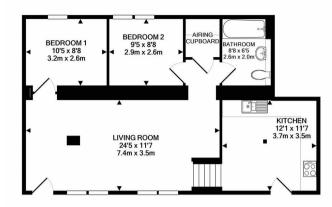

The Galleries, Warley Brentwood

TOTAL APPROX. FLOOR AREA 696 SQ.FT. (64.7 SQ.M.) THIS PLAN IS FOR ROOM IDENTIFICATION ONLY, AND ITS ACCURACY IS NOT GUARANTEED. www.epcsinessex.co.uk Media with Metropic W2020

Accessed via your very own private entrance is this beautifully presented two bedroomed split level apartment. This unique property offers open plan living with a separate kitchen that has fully integrated appliances and exposed brickwork arches. You also have the benefit of your own outdoor space via the kitchen door with a secluded patio area ideal for al fresco dining. There are two bedrooms that look over the private gardens, one with a feature exposed brick ceiling, that are located to the rear of the property, a main bathroom and a large storage cupboard.