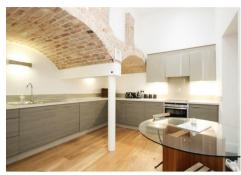

Accessed via your very own private entrance is this beautifully presented two bedroomed split level apartment. This unique property offers open plan living with a separate kitchen that has fully integrated appliances and exposed brickwork arches. You also have the benefit of your own outdoor space via the kitchen door with a secluded patio area ideal for al fresco dining. There are two bedrooms that look over the private gardens, one with a feature exposed brick ceiling, that are located to the rear of the property, a main bathroom and a large storage cupboard.