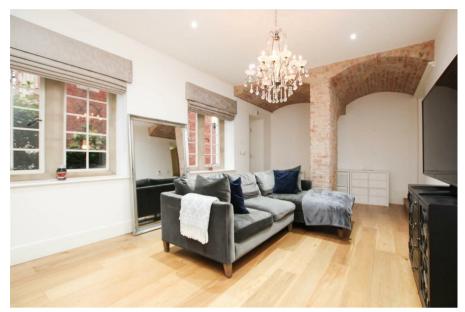

Accessed via your very own private entrance is this beautifully presented two bedroomed split level apartment. This unique property offers open plan living with a separate kitchen that has fully integrated appliances and exposed brickwork arches. You also have the benefit of your own outdoor space via the kitchen door with a secluded patio area ideal for al fresco dining. There are two bedrooms that look over the private gardens, one with a feature exposed brick ceiling, that are located to the rear of the property, a main bathroom and a large storage cupboard.