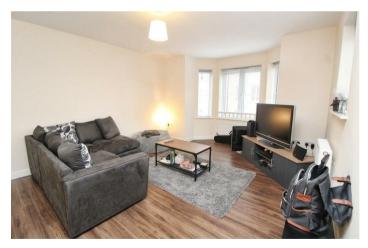

\*\* VIDEO TOUR WITHIN LISTING\*\* Offered CHAIN FREE is this VERY WELL PRESENTED first floor apartment with SPACIOUS OPEN PLAN LIVING and ALLOCATED PARKING. Current tenant paying £740pcm.

This lovely first floor apartment offers an open plan living space with a bay window to the front aspect, with a high gloss kitchen, and two storage cupboards in the living room. The master bedroom is a spacious double with built in wardrobes. The bathroom is well presented offering a three piece suite.

Energy Efficiency Rating: B.

- Offered Chain Free
- Tenant Paying £740pcm
- High Gloss Kitchen
- Spacious Living
- Allocated Parking
- First Floor Apartment

THE PROPERTY

**ENTRANCE HALL** 

MASTER BEDROOM 10'11" x 9'10" OPEN PLAN LIVING 21'3" x 12'11"

**FAMILY BATHROOM** 

ALLOCATED PARKING