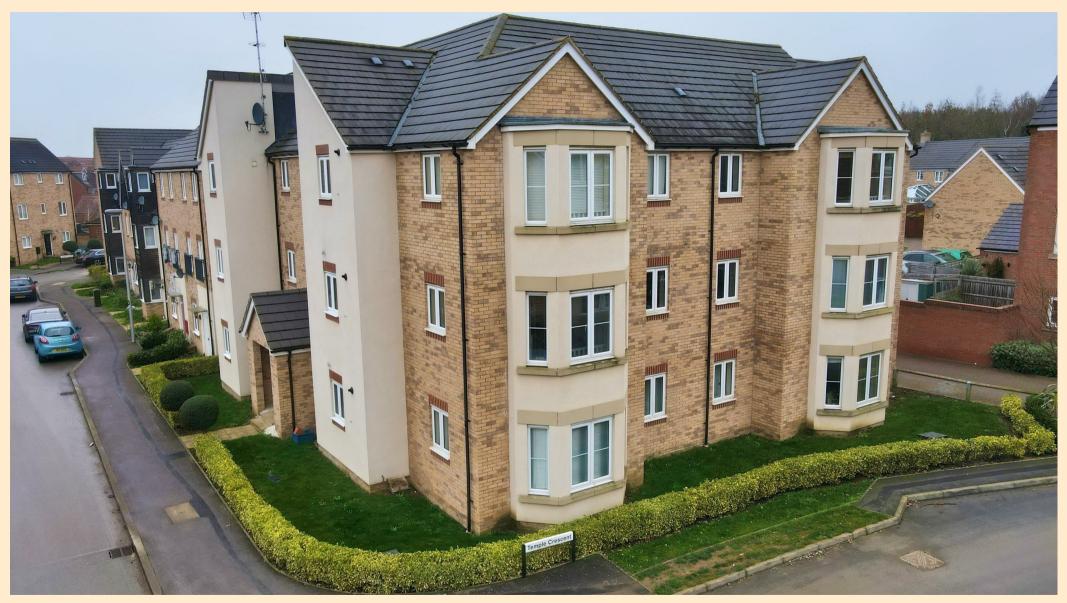

\*\* VIDEO TOUR WITHIN LISTING\*\* Offered CHAIN FREE is this VERY WELL PRESENTED first floor apartment with SPACIOUS OPEN PLAN LIVING and ALLOCATED PARKING. Current tenant paying £740pcm.

This lovely first floor apartment offers an open plan living space with a bay window to the front aspect, with a high gloss kitchen, and two storage cupboards in the living room. The master bedroom is a spacious double with built in wardrobes. The bathroom is well presented offering a three piece suite.

Energy Efficiency Rating: B.

- Offered Chain Free
- Tenant Paying £740pcm
- High Gloss Kitchen
- Spacious Living
- Allocated Parking
- First Floor Apartment