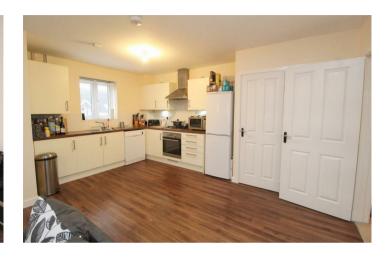

\*\* VIDEO TOUR WITHIN LISTING\*\* Offered CHAIN FREE is this VERY WELL PRESENTED first floor apartment with SPACIOUS OPEN PLAN LIVING and ALLOCATED PARKING. Current tenant paying £740pcm.

This lovely first floor apartment offers an open plan living space with a bay window to the front aspect, with a high gloss kitchen, and two storage cupboards in the living room. The master bedroom is a spacious double with built in wardrobes. The bathroom is well presented offering a three piece suite.

Energy Efficiency Rating: B.

- Offered Chain Free
- Tenant Paying £740pcm
- High Gloss Kitchen
- Spacious Living
- Allocated Parking
- First Floor Apartment