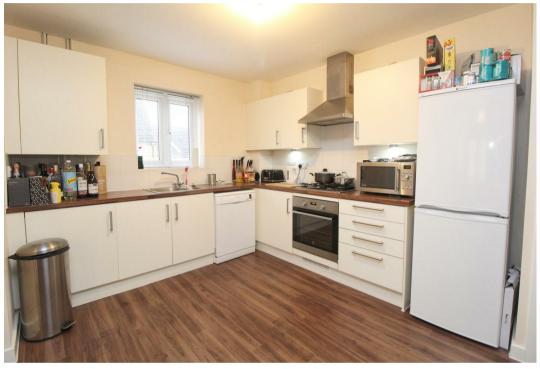

\*\* VIDEO TOUR WITHIN LISTING\*\* Offered CHAIN FREE is this VERY WELL PRESENTED first floor apartment with SPACIOUS OPEN PLAN LIVING and ALLOCATED PARKING. Current tenant paying £740pcm.

This lovely first floor apartment offers an open plan living space with a bay window to the front aspect, with a high gloss kitchen, and two storage cupboards in the living room. The master bedroom is a spacious double with built in wardrobes. The bathroom is well presented offering a three piece suite.

Energy Efficiency Rating: B.

- Offered Chain Free
- Tenant Paying £740pcm
- High Gloss Kitchen
- Spacious Living
- Allocated Parking
- First Floor Apartment