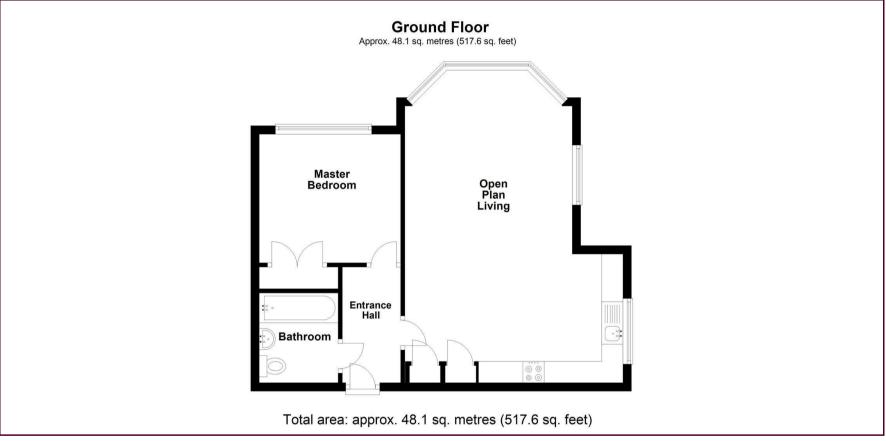

THE PROPERTY

**ENTRANCE HALL** 

MASTER BEDROOM 10'11" x 9'10" OPEN PLAN LIVING 21'3" x 12'11"

**FAMILY BATHROOM** 

ALLOCATED PARKING

The mention of any appliances and/or services within these details does not imply they are in full and efficient working order.

Any plans included within these details are a GUIDE TO THE LAYOUT OF THE PROPERTY ONLY and are NOT DRAWN TO SCALE. Dimensions are approximate.