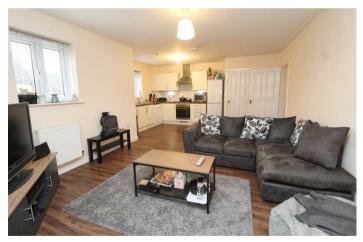

\*\* VIDEO TOUR WITHIN LISTING\*\* Offered CHAIN FREE is this VERY WELL PRESENTED first floor apartment with SPACIOUS OPEN PLAN LIVING and ALLOCATED PARKING. Current tenant paying £740pcm.

This lovely first floor apartment offers an open plan living space with a bay window to the front aspect, with a high gloss kitchen, and two storage cupboards in the living room. The master bedroom is a spacious double with built in wardrobes. The bathroom is well presented offering a three piece suite.

Energy Efficiency Rating: B.

- Offered Chain Free
- Tenant Paying £740pcm
- High Gloss Kitchen
- Spacious Living
- Allocated Parking
- First Floor Apartment