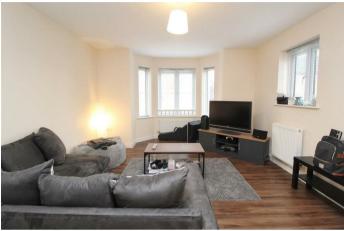

\*\* VIDEO TOUR WITHIN LISTING\*\* Offered CHAIN FREE is this VERY WELL PRESENTED first floor apartment with SPACIOUS OPEN PLAN LIVING and ALLOCATED PARKING. Current tenant paying £740pcm.

This lovely first floor apartment offers an open plan living space with a bay window to the front aspect, with a high gloss kitchen, and two storage cupboards in the living room. The master bedroom is a spacious double with built in wardrobes. The bathroom is well presented offering a three piece suite.

Energy Efficiency Rating: B.

- Offered Chain Free
- Tenant Paying £740pcm
- High Gloss Kitchen
- Spacious Living
- Allocated Parking
- First Floor Apartment

THE PROPERTY

**ENTRANCE HALL** 

MASTER BEDROOM 10'11" x 9'10" OPEN PLAN LIVING 21'3" x 12'11"

**FAMILY BATHROOM** 

ALLOCATED PARKING