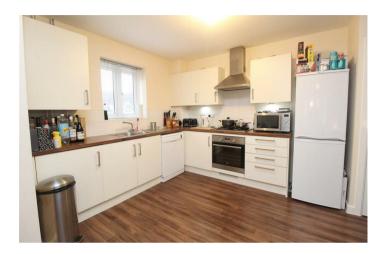

\*\* VIDEO TOUR WITHIN LISTING\*\* Offered CHAIN FREE is this VERY WELL PRESENTED first floor apartment with SPACIOUS OPEN PLAN LIVING and ALLOCATED PARKING. Current tenant paying £740pcm.

This lovely first floor apartment offers an open plan living space with a bay window to the front aspect, with a high gloss kitchen, and two storage cupboards in the living room. The master bedroom is a spacious double with built in wardrobes. The bathroom is well presented offering a three piece suite.

Energy Efficiency Rating: B.

- Offered Chain Free
- Tenant Paying £740pcm
- High Gloss Kitchen
- Spacious Living
- Allocated Parking
- First Floor Apartment