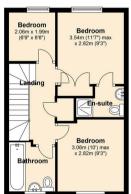

## Description

An immaculately presented and tastefully decorated modern three bedroom semi-detached house which occupies an enviable position on this sought after development with pleasant open aspect to the fore. The accommodation comprises reception hall with cloakroom, spacious lounge/dining room, attractive breakfast kitchen, master bedroom with en-suite, two further bedrooms, family bathroom, enclosed rear garden and two allocated parking spaces. The property also benefits from gas central heating and double glazing.

## First Floor Approx. 37.2 sq. metres (400.4 sq. feet

Total area: approx. 74.3 sq. metres (800.0 sq. feet)

monks.co.uk

10a Shoplatch, Shrewsbury, Shropshire, SY1 1HL

sales.shrewsbury@monks.co.uk

Tel: 01743 361422 Fax: 01743 244317