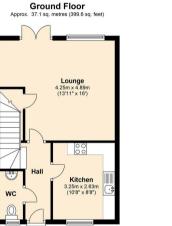

## First Floor Approx. 37.2 sq. metres (400.4 sq. feet

Total area: approx. 74.3 sq. metres (800.0 sq. feet)

monks.co.uk

10a Shoplatch, Shrewsbury, Shropshire, SY1 1HL

sales.shrewsbury@monks.co.uk

Tel: 01743 361422 Fax: 01743 244317