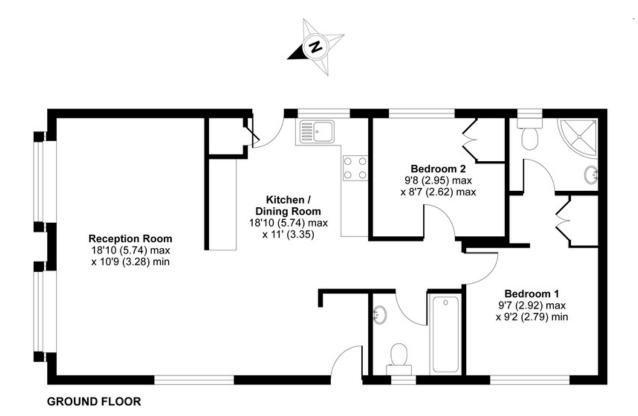

Saltash, known as the Gateway to Cornwall, offers stunning views, and historical sites to explore.

Only 11 miles away from the development is Plymouth, 'Britain's Ocean City'; steeped in maritime heritage there are museums, galleries and historical trails to discover as well as many shops, restaurants and bars to enjoy.

- Brand new home
- Fully fitted kitchen
- Retirement property
- Over 45s
- Gated and secure community
- Pet-friendly
- Fully furnished
- Community living
- Part Exchange available



#### 100% Market Value Part Exchange with Quickmove Properties

Home exchange example:

| /alue of your existing home | £300,000 |
|-----------------------------|----------|
| Price of new park home      | £225,000 |
| Cash for you to enjoy       | £75,000  |













### **Floor Plan**



**CONTACT DETAILS** 

0800 954 1288 sales@sellmygroup.co.uk