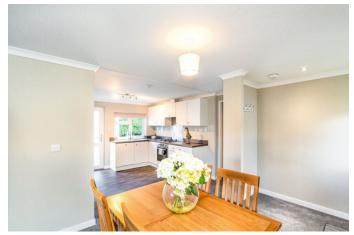

#### Landrake, Saltash, Cornwall, PL12

This Omar Westbury bungalow park home is perfect for those looking for a detached, easy to maintain, bungalow-style retirement property. The semi-openplan living area includes a lounge, dining area and kitchen - a light, bright and inviting space that's practical too. The fully fitted kitchen has a full array of appliances and has been designed to include plenty of practical storage space. Perfectly proportioned, the bedrooms and bathrooms in a soft neutral colour palette are warm and cozy.