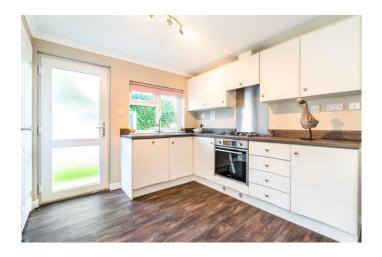

#### Landrake, Saltash, Cornwall, PL12

This Omar Westbury bungalow park home is perfect for those looking for a detached, easy to maintain, bungalow-style retirement property. The semi-openplan living area includes a lounge, dining area and kitchen - a light, bright and inviting space that's practical too. The fully fitted kitchen has a full array of appliances and has been designed to include plenty of practical storage space. Perfectly proportioned, the bedrooms and bathrooms in a soft neutral colour palette are warm and cozy.