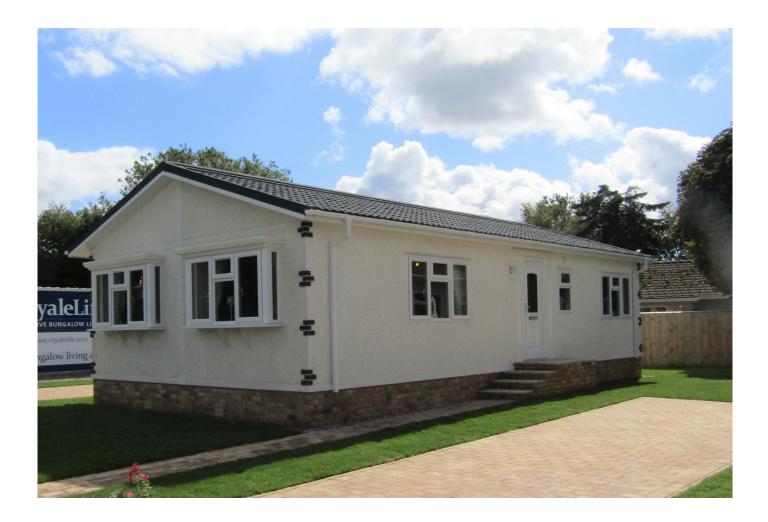

### Omar Westbury (40x20)

0800 954 1288

sales@sellmygroup.co.uk

#### Landrake, Saltash, Cornwall, PL12

This Omar Westbury bungalow park home is perfect for those looking for a detached, easy to maintain, bungalow-style retirement property. The semi-openplan living area includes a lounge, dining area and kitchen - a light, bright and inviting space that's practical too. The fully fitted kitchen has a full array of appliances and has been designed to include plenty of practical storage space. Perfectly proportioned, the bedrooms and bathrooms in a soft neutral colour palette are warm and cozy.