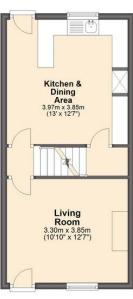

- Three Bedroom Mid Terrace House
- Modern Fitted Kitchen
- Spacious Living Room
- Principal Bedroom With En-Suite
- Bathroom With Three Piece Suite
- Cellar With Potential
- Perfect For First Time Buyers
- Low Maintenance Rear Garden With Artificial Turf & Patio Area
- Off Road Parking
- Energy Rating E, Tenure; Freehold.

This is for my family...

- You'll love the modern fitted kitchen, perfect for cooking those family
- The enclosed rear garden is versatile for everyone to enjoy, with the lawn and patio area.
- Three good sized bedrooms, including a principal bedroom with spacious en-suite.
- Located within the catchment area of highly regarded schools with outstanding Ofsted reports.

Basement
Approx. 0.0 sq. metres (0.0 sq. feet)

Ground Floor Approx. 32.2 sq. metres (346.6 sq. feet)

First Floor Approx. 32.2 sq. metres (346.6 sq. feet)

Second Floor Approx. 23.1 sq. metres (249.0 sq. feet)