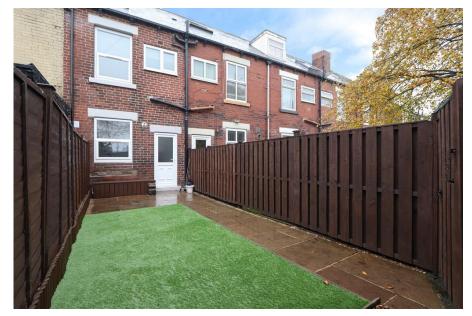

Hall Road, Handsworth, Sheffield Guide Price £150,000 to £160,000 £150,000 to £160,000 (Guide Price) Located in the sought after area of Handsworth is this recently renovated three bedroom mid terrace house.

- Three Bedroom Mid Terrace House
- Modern Fitted Kitchen
- Spacious Living Room
- Principal Bedroom With En-Suite
- Bathroom With Three Piece Suite
- Cellar With Potential
- Perfect For First Time Buyers
- Low Maintenance Rear Garden With Artificial Turf & Patio Area
- Off Road Parking
- Energy Rating E, Tenure; Freehold.

This is for my family...

- You'll love the modern fitted kitchen, perfect for cooking those family
- The enclosed rear garden is versatile for everyone to enjoy, with the lawn and patio area.
- Three good sized bedrooms, including a principal bedroom with spacious en-suite.
- Located within the catchment area of highly regarded schools with outstanding Ofsted reports.

I'm looking for an investment...

- We think the property could rent for £725 PCM, a yield of 5.8% yield.
- Prospective tenants would love the modern feel of this property, including the low maintenance garden, which is perfect for all ages to enjoy. Tenure: Freehold