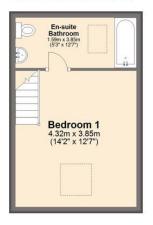

Basement
Approx. 0.0 sq. metres (0.0 sq. feet)

Ground Floor Approx. 32.2 sq. metres (346.6 sq. feet)

First Floor Approx. 32.2 sq. metres (346.6 sq. feet)

Second Floor Approx. 23.1 sq. metres (249.0 sq. feet)