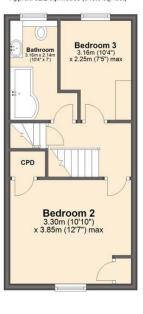

- Three Bedroom Mid Terrace House
- Modern Fitted Kitchen
- Spacious Living Room
- Principal Bedroom With En-Suite
- Bathroom With Three Piece Suite
- Cellar With Potential
- Perfect For First Time Buyers
- Low Maintenance Rear Garden With Artificial Turf & Patio Area
- Off Road Parking
- Energy Rating E, Tenure; Freehold.

Buying for myself and my partner...

- Recently refurbished to a high standard, offering a spacious modern feel throughout - great to move into straight away.
- The three well-proportioned bedrooms are perfect for when guests and family stay over.
- Cellar area with great project potential.
- Perfectly located for all local shops and amenities, including transport links.

Basement
Approx. 0.0 sq. metres (0.0 sq. feet)

Ground Floor Approx. 32.2 sq. metres (346.6 sq. feet)

First Floor Approx. 32.2 sq. metres (346.6 sq. feet)

Second Floor Approx. 23.1 sq. metres (249.0 sq. feet)