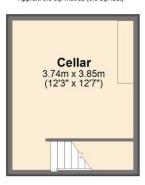

- Three Bedroom Mid Terrace House
- Modern Fitted Kitchen
- Spacious Living Room
- Principal Bedroom With En-Suite
- Bathroom With Three Piece Suite
- Cellar With Potential
- Perfect For First Time Buyers
- Low Maintenance Rear Garden With Artificial Turf & Patio Area
- Off Road Parking
- Energy Rating E, Tenure; Freehold.

Buying for myself and my partner...

- Recently refurbished to a high standard, offering a spacious modern feel throughout - great to move into straight away.
- The three well-proportioned bedrooms are perfect for when guests and family stay over.
- Cellar area with great project potential.
- Perfectly located for all local shops and amenities, including transport links.

Basement
Approx. 0.0 sq. metres (0.0 sq. feet)

Ground Floor Approx. 32.2 sq. metres (346.6 sq. feet)

First Floor Approx. 32.2 sq. metres (346.6 sq. feet)

Second Floor Approx. 23.1 sq. metres (249.0 sq. feet)