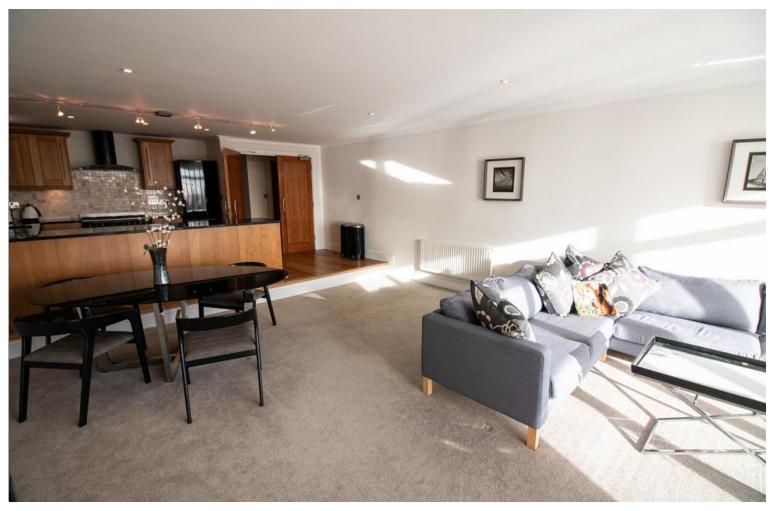

#### LOUNGE/DINER

24' 6" x 16' 4" (7.47m x 5.00m)

Double glazed uPVC floor to ceiling windows and doors to front leading onto paved area with stunning water views. TV and telephone point. Two radiators.

### **KITCHEN**

9' 6" x 16' 10" (2.92m x 5.14m) Round edged granite work surfaces incorporating stainless steel sink with mixer tap and four ring hob with extractor over and breakfast bar. Built in appliances; dishwasher, oven and microwave. Free standing fridge freezer. Spotlights.