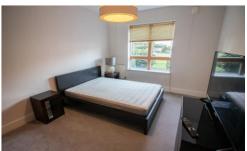

### **BEDROOM TWO**

14' 1" x 10' 2" (4.31m x 3.11m) Double glazed uPVC window to rear. Large built in wardrobe. Radiator. TV point.