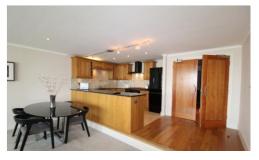

#### LOUNGE/DINER

24' 6" x 16' 4" (7.47m x 5.00m)

Double glazed uPVC floor to ceiling windows and doors to front leading onto paved area with stunning water views. TV and telephone point. Two radiators.

Spotlights.

### **KITCHEN**

9' 6" x 16' 10" (2.92m x 5.14m) Round edged granite work surfaces incorporating stainless steel sink with mixer tap and four ring hob with extractor over and breakfast bar. Built in appliances; dishwasher, oven and microwave. Free standing fridge freezer. Spotlights.