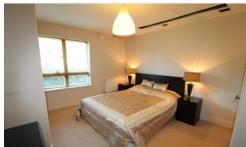

### **MASTER BEDROOM**

 $14'\ 10''\ x\ 12'\ 0''\ (4.54m\ x\ 3.68m)$  Double glazed uPVC window to rear. Large built in wardrobe. TV and telephone point.

#### **EN SUITE**

Built in wash hand basin with mixer tap. WC. Shower cubicle with built in jet shower. Heated towel ladder. Spotlights.