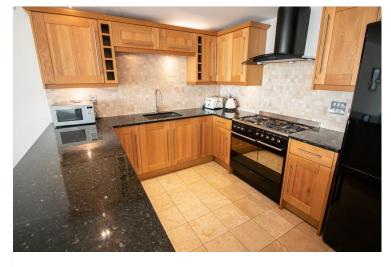

### **KITCHEN**

9' 6" x 16' 10" (2.92m x 5.14m) Round edged granite work surfaces incorporating stainless steel sink with mixer tap and four ring hob with extractor over and breakfast bar. Built in appliances; dishwasher, oven and microwave. Free standing fridge freezer. Spotlights.