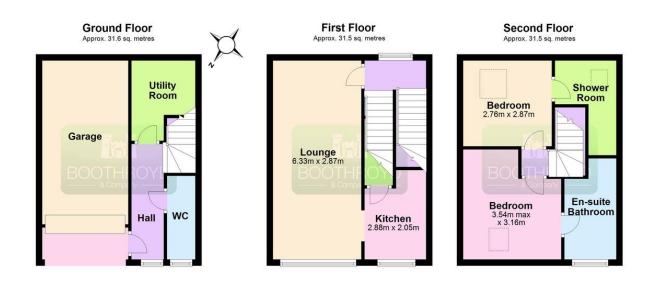

## £850pcm Unfurnished

- Modern Two Bed Mews House
- Both Bedrooms En Suite Bathrooms
- Modern Fitted Kitchen & Utility Room
- EPC Rating C
- Kenilworth Town Centre Location

Total area: approx. 94.6 sq. metres