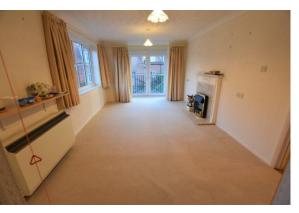

### LOUNGE/DINER

Light and airy lounge with carpets, fireplace with fire, double glazed window to the side and rear along with double glazed door with Juliette balcony. Archway leading from the lounge to the fitted kitchen