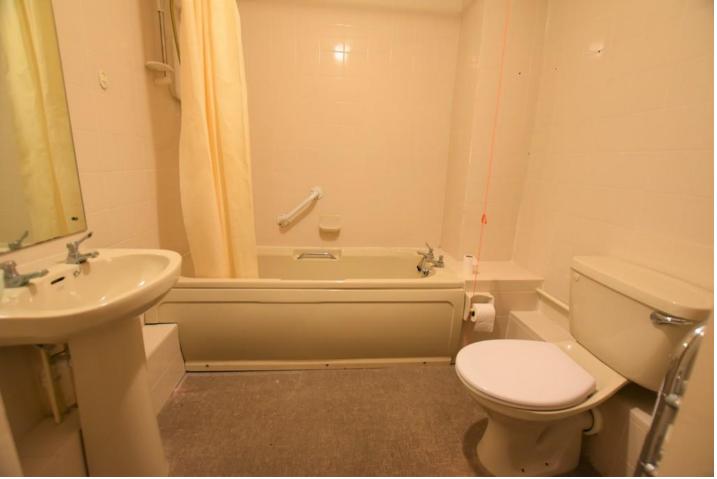

### BATHROOM

Fully tiled, wall mounted electric heater, non slip floor, bath with shower above, WC, wash hand basin with fitted mirror and light with shaver point.

%epcGraph\_c\_1\_334%