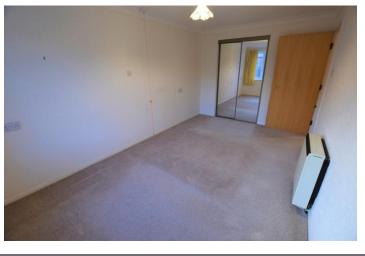

### **BEDROOM ONE**

Double bedroom with carpets, built in wardrobe and double glazed window to the rear.

### **BEDROOM TWO**

Double bedroom with double glazed window to the rear carpets and wall mounted electric heater