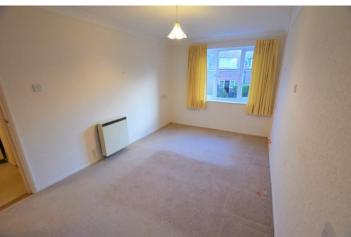

### **BEDROOM ONE**

Double bedroom with carpets, built in wardrobe and double glazed window to the rear.

### **BEDROOM TWO**

Double bedroom with double glazed window to the rear carpets and wall mounted electric heater