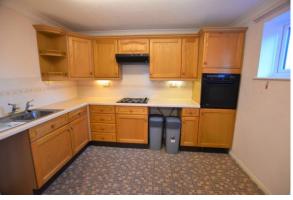

#### KITCHEN

Double glazed window to the side, fitted kitchen with wall and base units, sink drainer, part tiled, built in oven, hob and space for washing machine and fridge freezer.