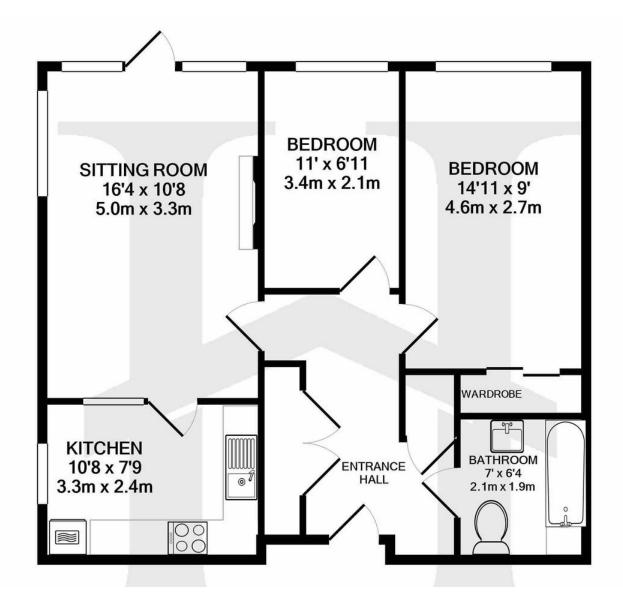

#### OVFRVIEW

This first floor purpose built over 55s apartment lies in a sought after area of the beautiful seaside town of Cromer. This delightful apartment is within easy reach of the beaches, town centre and all its a menities along with the doctors and transport links. The apartment consists of a spacious hallway with doors to the lounge- diner along with fully fitted kitchen, two double bedrooms and bathroom.

### **HALLWAY**

Door to the front, large built in large cupboard, airing cupboard carpets and doors off to the lounge, kitchen, bedrooms and bathroom

### LOUNGE/DINER

Light and airy lounge with carpets, fireplace with fire, double glazed window to the side and rear along with double glazed door with Juliette balcony. Archway leading from the lounge to the fitted kitchen

#### KITCHEN

Double glazed window to the side, fitted kitchen with wall and base units, sink drainer, part tiled, built in oven, hob and space for washing machine and fridge freezer.

### **BEDROOM ONE**

Double bedroom with carpets, built in wardrobe and double glazed window to the rear.

### **BEDROOM TWO**

Double bedroom with double glazed window to the rear carpets and wall mounted electric heater

### BATHROOM

Fully tiled, wall mounted electric heater, non slip floor, bath with shower above, WC, wash hand basin with fitted mirror and light with shaver point.

%epcGraph\_c\_1\_334%