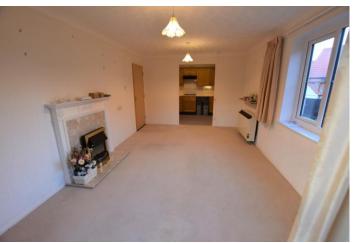

### LOUNGE/DINER

Light and airy lounge with carpets, fireplace with fire, double glazed window to the side and rear along with double glazed door with Juliette balcony. Archway leading from the lounge to the fitted kitchen