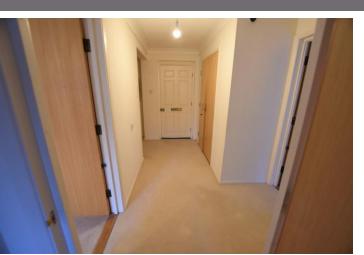

### **HALLWAY**

Door to the front, large built in large cupboard, airing cupboard carpets and doors off to the lounge, kitchen, bedrooms and bathroom