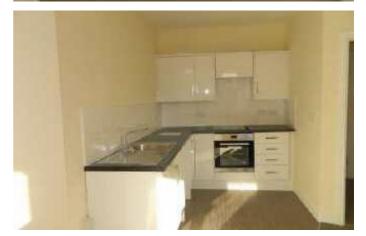

### Kitchen

Range of white wall and floor units with round edged work surfaces incorporating stainless steel bowl and drainer. Tiled splash backs. Ceramic hob. Electric under oven. Extractor hood.