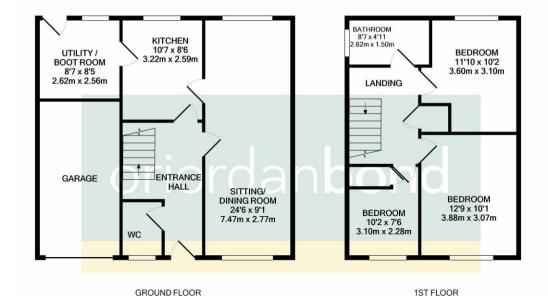

This well proportioned home is offered to the market with accommodation comprising entrance hall, cloakroom/WC, sitting room open to dining room, re-fitted kitchen and utility/boot room. The first floor provides three bedrooms and a re-fitted bathroom with feature roll-top bath. Outside are front and rear gardens and a block paved driveway leading to a single garage. Further benefits include gas radiator heating and uPVC double glazing. (B/1000/M)

## O'Riordan Bond Weston Favell 01604 784007

westonfavell@oriordanbond.co.uk

TOTAL APPROX. FLOOR AREA 1000 SQ.FT. (92.9 SQ.M.)

Whilst every attempt has been made to ensure the accuracy of the floor plan contained here, measurements of doors, windows, rooms and any other items are approximate and no responsibility is taken for any error, omission, or mis-statement. This plan is for illustrative purposes only and should be used as such by any prospective purchaser. The services, systems and appliances shown have not been tested and no guarantee as to their operability or efficiency can be given as to their operability or efficiency can be given.