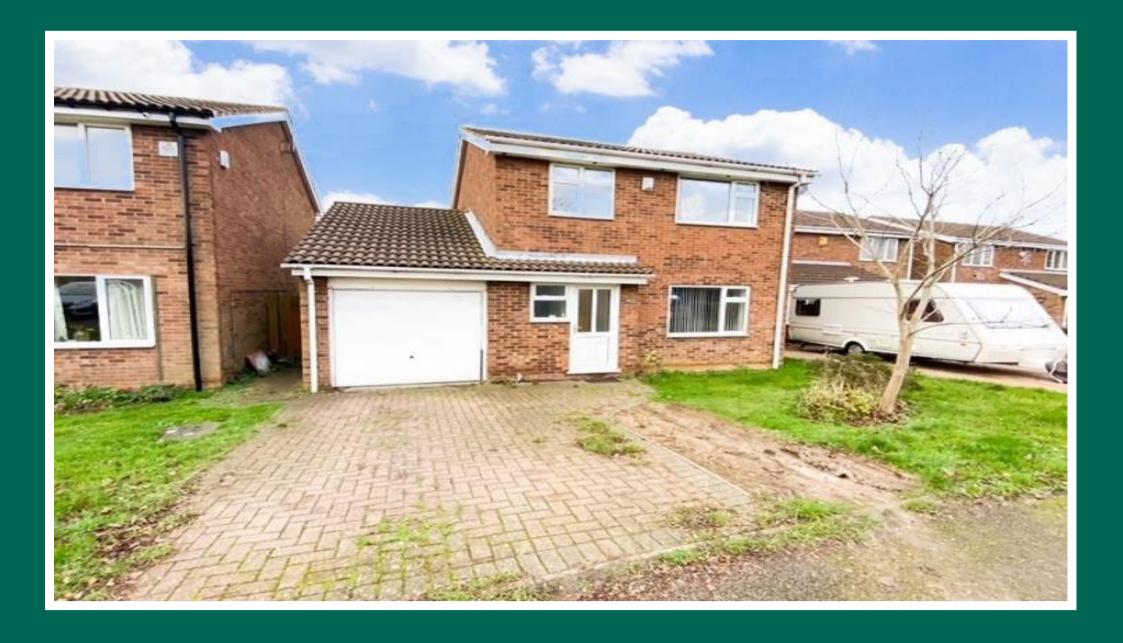

### **Mapperley Drive**

Wakes Meadow Northampton NN3 9UF

PRICE £239,995

A rarely available detached home situated in the highly sought after Wakes Meadow. The property has been improved by the current owners yet still provides further scope and potential for a would-be purchaser.

This well proportioned home is offered to the market with accommodation comprising entrance hall, cloakroom/WC, sitting room open to dining room, re-fitted kitchen and utility/boot room. The first floor provides three bedrooms and a re-fitted bathroom with feature roll-top bath. Outside are front and rear gardens and a block paved driveway leading to a single garage. Further benefits include gas radiator heating and uPVC double glazing. (B/1000/M)