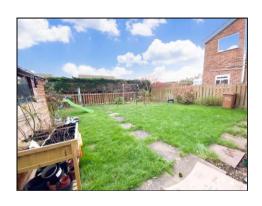

This well proportioned home is offered to the market with accommodation comprising entrance hall, cloakroom/WC, sitting room open to dining room, re-fitted kitchen and utility/boot room. The first floor provides three bedrooms and a re-fitted bathroom with feature roll-top bath. Outside are front and rear gardens and a block paved driveway leading to a single garage. Further benefits include gas radiator heating and uPVC double glazing. (B/1000/M)