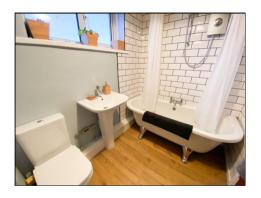

This well proportioned home is offered to the market with accommodation comprising entrance hall, cloakroom/WC, sitting room open to dining room, re-fitted kitchen and utility/boot room. The first floor provides three bedrooms and a re-fitted bathroom with feature roll-top bath. Outside are front and rear gardens and a block paved driveway leading to a single garage. Further benefits include gas radiator heating and uPVC double glazing. (B/1000/M)