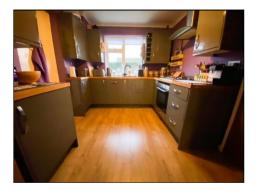

This well proportioned home is offered to the market with accommodation comprising entrance hall, cloakroom/WC, sitting room open to dining room, re-fitted kitchen and utility/boot room. The first floor provides three bedrooms and a re-fitted bathroom with feature roll-top bath. Outside are front and rear gardens and a block paved driveway leading to a single garage. Further benefits include gas radiator heating and uPVC double glazing. (B/1000/M)