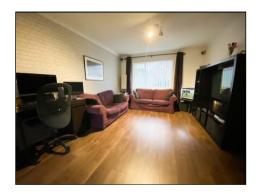

This well proportioned home is offered to the market with accommodation comprising entrance hall, cloakroom/WC, sitting room open to dining room, re-fitted kitchen and utility/boot room. The first floor provides three bedrooms and a re-fitted bathroom with feature roll-top bath. Outside are front and rear gardens and a block paved driveway leading to a single garage. Further benefits include gas radiator heating and uPVC double glazing. (B/1000/M)