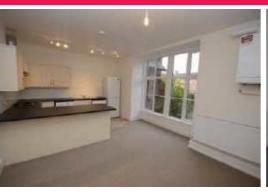

53A Stone Road Eccleshall, ST21 6DL

£700 Per calendar month

A spacious ground floor apartment in a newly renovated period property overlooking countryside on the edge of Eccleshall and within 5 minutes walk of the High Street. This garden apartment has its own private entrance off Stone Road leading to a welcoming entrance hall, large sitting room with bay window overlooking the gardens, stylish fitted kitchen with a full range of integrated appliances and space for a dining table, two double bedrooms, bathroom, separate cloakroom with WC. Immaculate throughout & benefits from gas central heating and upvc double glazed windows. 2 private parking spaces, use of communal gardens.