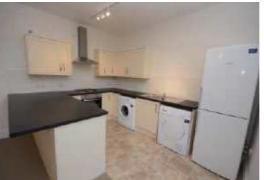

53A Stone Road Eccleshall, ST21 6DL

£700 Per calendar month

A spacious ground floor apartment in a newly renovated period property overlooking countryside on the edge of Eccleshall and within 5 minutes walk of the High Street. This garden apartment has its own private entrance off Stone Road leading to a welcoming entrance hall, large sitting room with bay window overlooking the gardens, stylish fitted kitchen with a full range of integrated appliances and space for a dining table, two double bedrooms, bathroom, separate cloakroom with WC. Immaculate throughout & benefits from gas central heating and upvc double glazed windows. 2 private parking spaces, use of communal gardens.