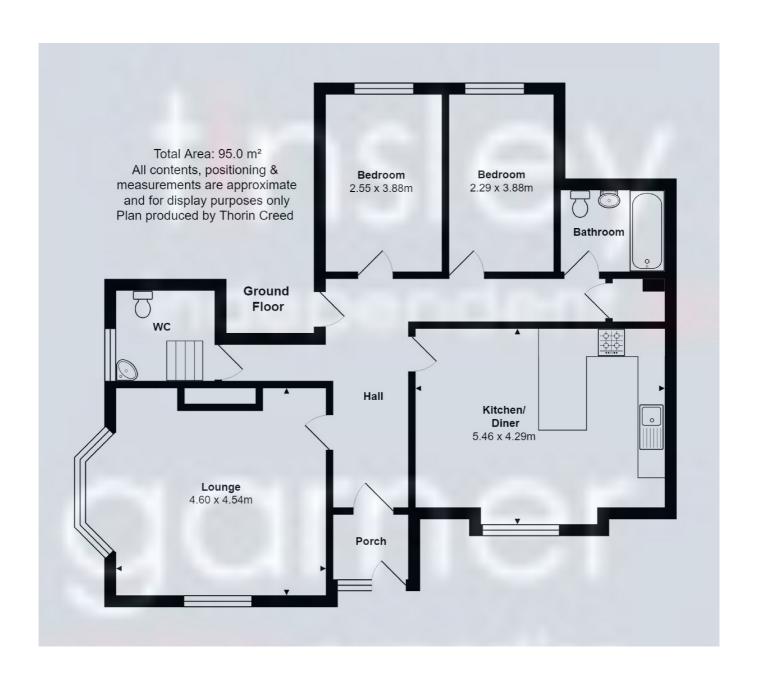

53A Stone Road Eccleshall, ST21 6DL

£700 Per calendar month

A spacious ground floor apartment in a newly renovated period property overlooking countryside on the edge of Eccleshall and within 5 minutes walk of the High Street. This garden apartment has its own private entrance off Stone Road leading to a welcoming entrance hall, large sitting room with bay window overlooking the gardens, stylish fitted kitchen with a full range of integrated appliances and space for a dining table, two double bedrooms, bathroom, separate cloakroom with WC. Immaculate throughout & benefits from gas central heating and upvc double glazed windows. 2 private parking spaces, use of communal gardens.