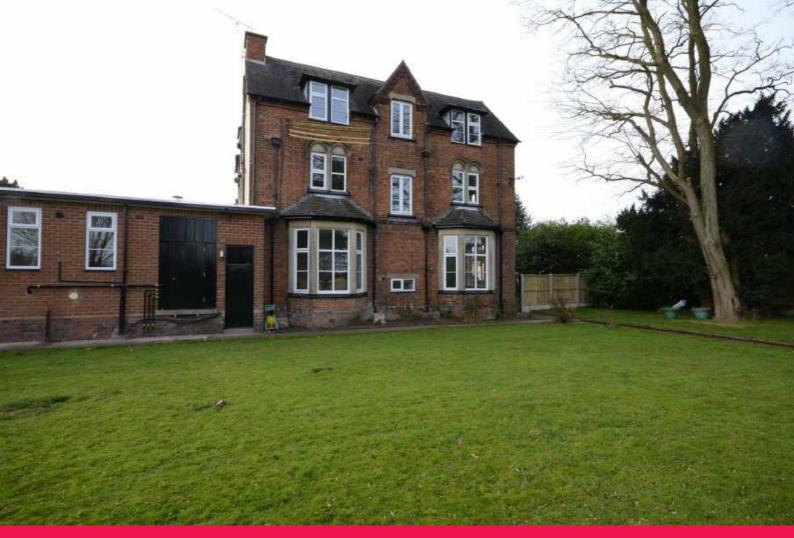

53A Stone Road Eccleshall, ST21 6DL

£700 Per calendar month

A spacious ground floor apartment in a newly renovated period property overlooking countryside on the edge of Eccleshall and within 5 minutes walk of the High Street. This garden apartment has its own private entrance off Stone Road leading to a welcoming entrance hall, large sitting room with bay window overlooking the gardens, stylish fitted kitchen with a full range of integrated appliances and space for a dining table, two double bedrooms, bathroom, separate cloakroom with WC. Immaculate throughout & benefits from gas central heating and upvc double glazed windows. 2 private parking spaces, use of communal gardens.

## 53A Stone Road

Eccleshall, ST21 6DL

Page 1 of 3