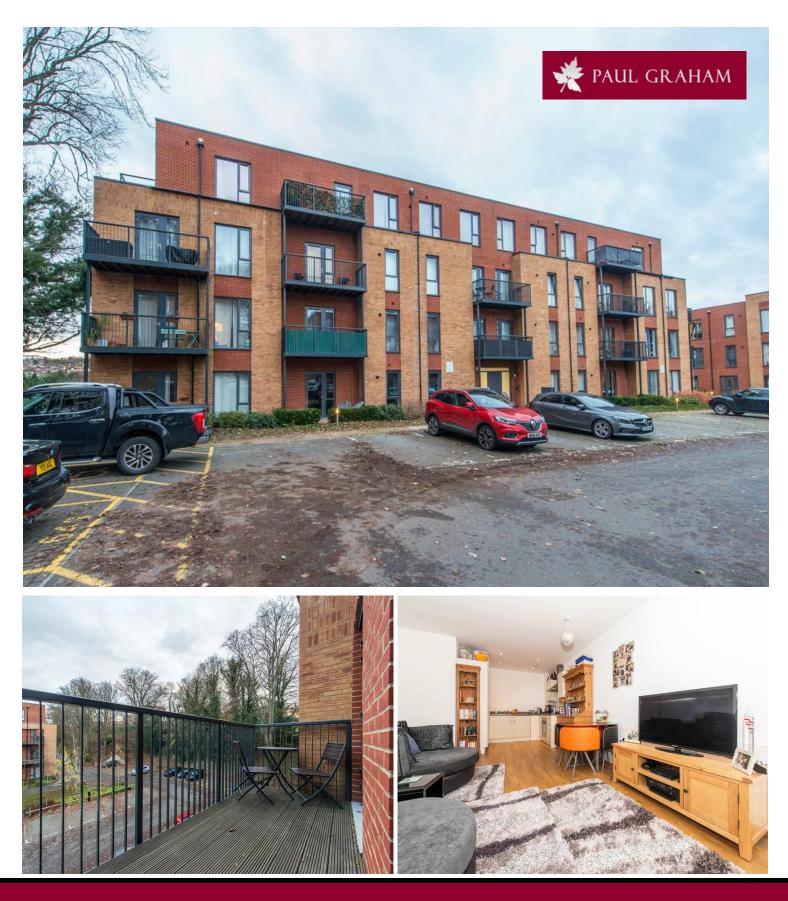

## 12 Jessop House, Iron Railway Close, Coulsdon, Surrey, CR5 3LR | £110,000

\*\* Shared Ownership 40%\*\* This one bedroom 2nd floor apartment is located on the popular Cane Hill Park development close to Coulsdon South station which provide links to London Victoria and London Bridge and Coulsdon town centre which offers a range of shops, restaurants and other amenities. The well presented interior is comprised of an open plan living area with double doors leading out on to the private balcony. The modern kitchen benefits from built in appliances. There is also a double bedroom with doors to the balcony and a spacious bathroom. The seller has advised that there is an opportunity to purchase full ownership for £275.000.