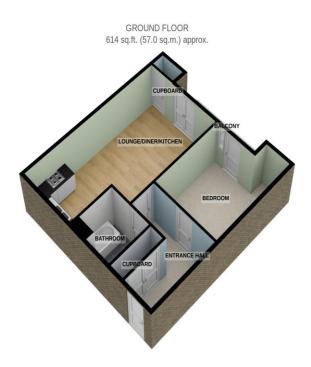

TOTAL FLOOR AREA : 614 sq.ft. (57.0 sq.m.) approx.

For illustrative purposes only. Decorative finishes, fixtures, fittings and furnishings do not represent the current state of the property. Measurements are approximate. Not to scale. Made with Metropix © 2020

## **COMMUNAL ENTRANCE HALL**

ENTRANCE HALL

**OPEN PLAN LOUNGE/KITCHEN AREA** 22' 7" x 12' 4" (6.88m x 3.76m)

**BEDROOM** 12' 7" x 10' 8" (3.84m x 3.25m)

BATHROOM 3' 3" x 6' 11" (1m x 2.11m)

BALCONY

LONG LEASE