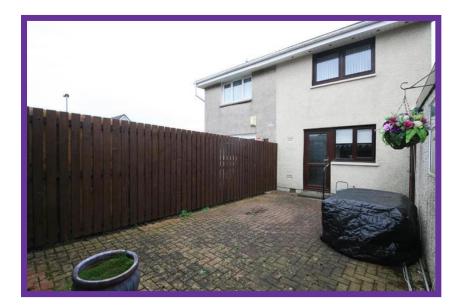

Externally, the front garden is fully enclosed and laid to lawn with the slabbed, shared accessed driveway, leading to the single garage. The west facing rear garden is hard landscaped with mono block paviers for ease of maintenance. There are two garden sheds which are included in the sale.

Included in the sale are all fitted floor coverings, window blinds, integrated kitchen appliances, and the garden sheds.

Whilst the above particulars are believed to be correct, they are not warranted and do not form part of any contract.