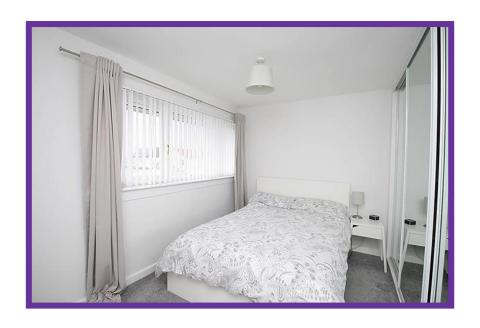

Integrated appliances include the gas hob with electric oven and hood and there are appliance spaces for free standing washing machine and fridge freezer. Door to rear garden.

Bedroom one is a double bedroom overlooking the front aspect, with fitted mirror fronted wardrobes, fresh décor and carpet flooring.

Bedroom two is also a double bedroom with built in storage, overlooking the rear aspect, and is again finished with light décor with carpet flooring.

The shower room has an opaque glazed window for natural daylight and is fitted with a white suite, with full height wall tiling, and wet room floor. Shower and screen.