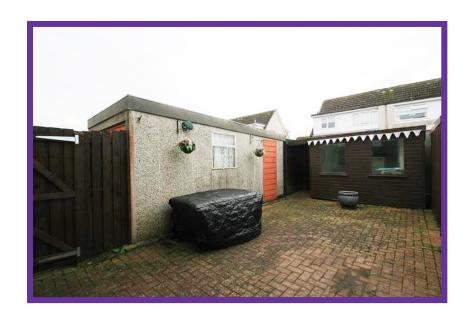

Externally, the front garden is fully enclosed and laid to lawn with the slabbed, shared accessed driveway, leading to the single garage. The west facing rear garden is hard landscaped with mono block paviers for ease of maintenance. There are two garden sheds which are included in the sale.

Included in the sale are all fitted floor coverings, window blinds, integrated kitchen appliances, and the garden sheds.

Whilst the above particulars are believed to be correct, they are not warranted and do not form part of any contract.