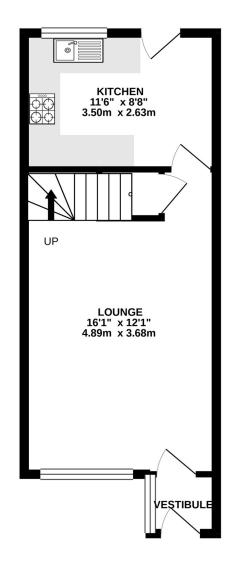

The well proportioned lounge overlooks the front aspect and is complete with neutral décor and carpet flooring, with stairs leading to the upper apartments and cupboard offering excellent storage.

The dining kitchen is fitted with an excellent range of base and wall mounted units with contrasting worktop and splashback.

Integrated appliances include the gas hob with electric oven and hood and there are appliance spaces for free standing washing machine and fridge freezer. Door to rear garden.

Bedroom one is a double bedroom overlooking the front aspect, with fitted mirror fronted wardrobes, fresh décor and carpet flooring.