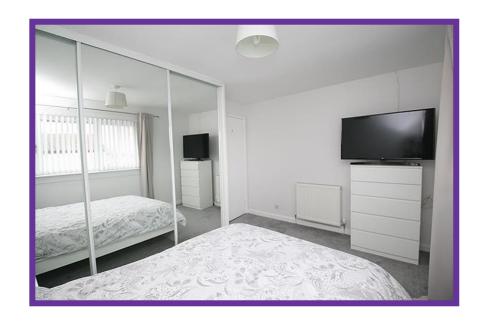

Integrated appliances include the gas hob with electric oven and hood and there are appliance spaces for free standing washing machine and fridge freezer. Door to rear garden.

Bedroom one is a double bedroom overlooking the front aspect, with fitted mirror fronted wardrobes, fresh décor and carpet flooring.

Bedroom two is also a double bedroom with built in storage, overlooking the rear aspect, and is again finished with light décor with carpet flooring.

The shower room has an opaque glazed window for natural daylight and is fitted with a white suite, with full height wall tiling, and wet room floor. Shower and screen.