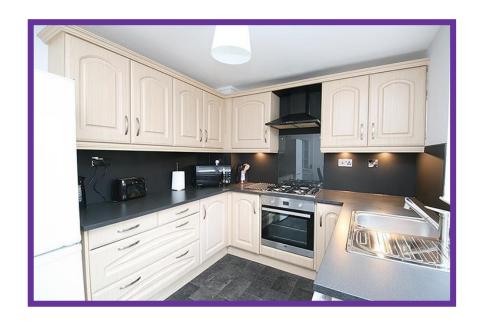

The well proportioned lounge overlooks the front aspect and is complete with neutral décor and carpet flooring, with stairs leading to the upper apartments and cupboard offering excellent storage.

The dining kitchen is fitted with an excellent range of base and wall mounted units with contrasting worktop and splashback.

Integrated appliances include the gas hob with electric oven and hood and there are appliance spaces for free standing washing machine and fridge freezer. Door to rear garden.

Bedroom one is a double bedroom overlooking the front aspect, with fitted mirror fronted wardrobes, fresh décor and carpet flooring.