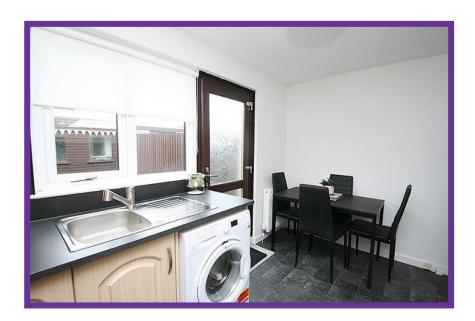

The well proportioned lounge overlooks the front aspect and is complete with neutral décor and carpet flooring, with stairs leading to the upper apartments and cupboard offering excellent storage.

The dining kitchen is fitted with an excellent range of base and wall mounted units with contrasting worktop and splashback.

Integrated appliances include the gas hob with electric oven and hood and there are appliance spaces for free standing washing machine and fridge freezer. Door to rear garden.

Bedroom one is a double bedroom overlooking the front aspect, with fitted mirror fronted wardrobes, fresh décor and carpet flooring.