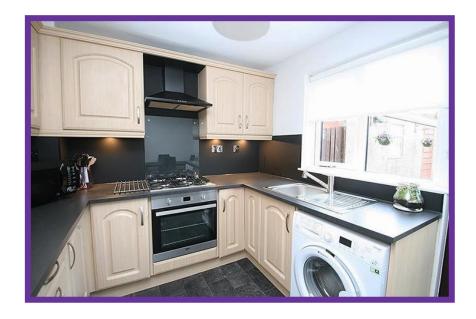

The well proportioned lounge overlooks the front aspect and is complete with neutral décor and carpet flooring, with stairs leading to the upper apartments and cupboard offering excellent storage.

The dining kitchen is fitted with an excellent range of base and wall mounted units with contrasting worktop and splashback.

Integrated appliances include the gas hob with electric oven and hood and there are appliance spaces for free standing washing machine and fridge freezer. Door to rear garden.

Bedroom one is a double bedroom overlooking the front aspect, with fitted mirror fronted wardrobes, fresh décor and carpet flooring.