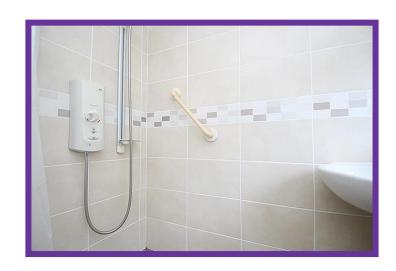

Bedroom two is also a double bedroom with built in storage, overlooking the rear aspect, and is again finished with light décor with carpet flooring.

The shower room has an opaque glazed window for natural daylight and is fitted with a white suite, with full height wall tiling, and wet room floor. Shower and screen.