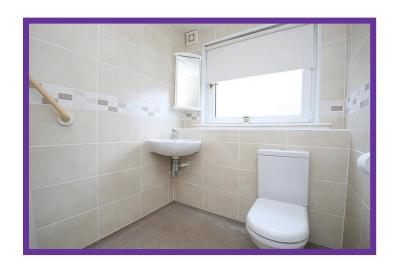

Bedroom two is also a double bedroom with built in storage, overlooking the rear aspect, and is again finished with light décor with carpet flooring.

The shower room has an opaque glazed window for natural daylight and is fitted with a white suite, with full height wall tiling, and wet room floor. Shower and screen.