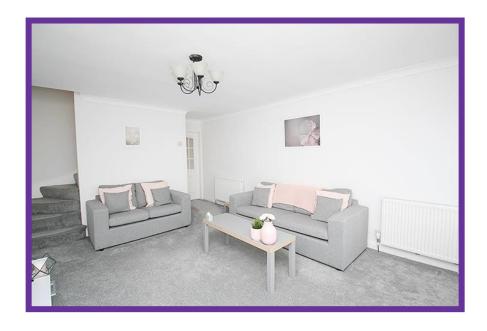

The well proportioned lounge overlooks the front aspect and is complete with neutral décor and carpet flooring, with stairs leading to the upper apartments and cupboard offering excellent storage.

The dining kitchen is fitted with an excellent range of base and wall mounted units with contrasting worktop and splashback.