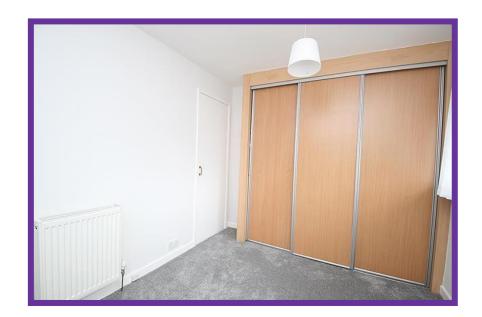

Bedroom two is also a double bedroom with built in storage, overlooking the rear aspect, and is again finished with light décor with carpet flooring.

The shower room has an opaque glazed window for natural daylight and is fitted with a white suite, with full height wall tiling, and wet room floor. Shower and screen.