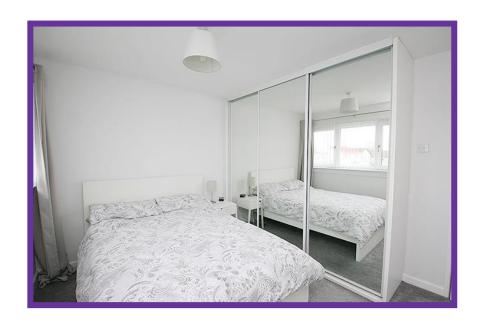

Integrated appliances include the gas hob with electric oven and hood and there are appliance spaces for free standing washing machine and fridge freezer. Door to rear garden.

Bedroom one is a double bedroom overlooking the front aspect, with fitted mirror fronted wardrobes, fresh décor and carpet flooring.

Bedroom two is also a double bedroom with built in storage, overlooking the rear aspect, and is again finished with light décor with carpet flooring.

The shower room has an opaque glazed window for natural daylight and is fitted with a white suite, with full height wall tiling, and wet room floor. Shower and screen.