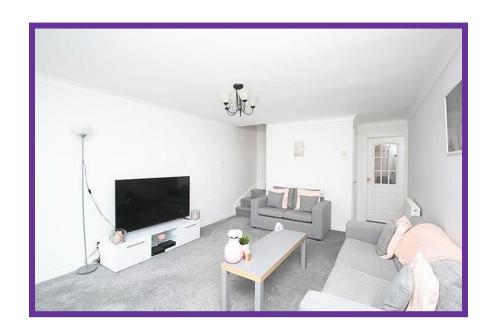

The well proportioned lounge overlooks the front aspect and is complete with neutral décor and carpet flooring, with stairs leading to the upper apartments and cupboard offering excellent storage.

The dining kitchen is fitted with an excellent range of base and wall mounted units with contrasting worktop and splashback.