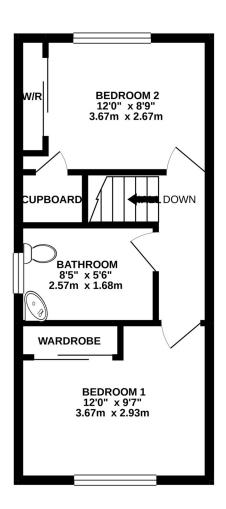

Bedroom two is also a double bedroom with built in storage, overlooking the rear aspect, and is again finished with light décor with carpet flooring.

The shower room has an opaque glazed window for natural daylight and is fitted with a white suite, with full height wall tiling, and wet room floor. Shower and screen.