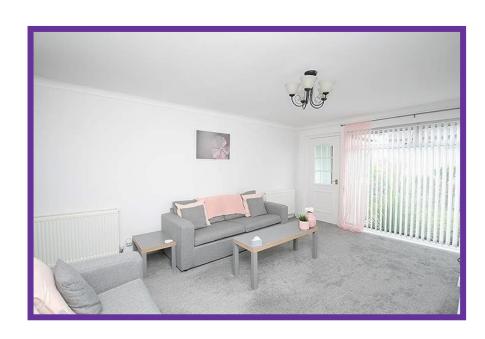

The well proportioned lounge overlooks the front aspect and is complete with neutral décor and carpet flooring, with stairs leading to the upper apartments and cupboard offering excellent storage.

The dining kitchen is fitted with an excellent range of base and wall mounted units with contrasting worktop and splashback.