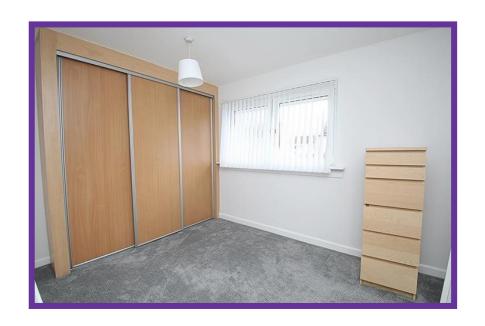

Bedroom two is also a double bedroom with built in storage, overlooking the rear aspect, and is again finished with light décor with carpet flooring.

The shower room has an opaque glazed window for natural daylight and is fitted with a white suite, with full height wall tiling, and wet room floor. Shower and screen.