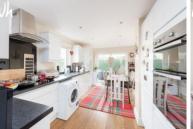

# KITCHEN/BREAK FAST ROOM 16'7 x 9'10

Incorporating stainless steel 1½ bowl sink unit with drainer and mixer tap, adjacent laminate worksurface with cupboards and drawers under, matching eye level wall cupboards, inset four ring ceramic hob with extractor over, eye level double oven, integrated fridge/freezer and dishwasher, cupboard housing gas fired boiler, UPVC double glazed window, radiator, double bi-fold door to garden, engineered wood floor.