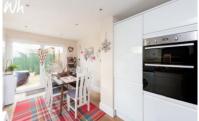

# KITCHEN/BREAK FAST ROOM 16'7 x 9'10

Incorporating stainless steel 1½ bowl sink unit with drainer and mixer tap, adjacent laminate worksurface with cupboards and drawers under, matching eye level wall cupboards, inset four ring ceramic hob with extractor over, eye level double oven, integrated fridge/freezer and dishwasher, cupboard housing gas fired boiler, UPVC double glazed window, radiator, double bi-fold door to garden, engineered wood floor.