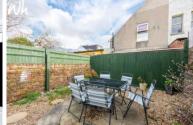

## **GARDEN**

Enclosed paved rear garden.

Approximate Gross Internal Area = 1160 sq ft / 107.8 sq m

Illustration for identification purposes only, surements are approximate, not to scale. 

Whitlock and Heaps 2020