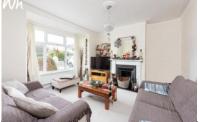

#### LIVING ROOM 14'9 x 13'4

Open fireplace with mantle over and tiled hearth, UPVC double glazed bay window, radiator, coving.

**DINING ROOM 11'2 x 10'0** UPVC double glazed window, radiator.