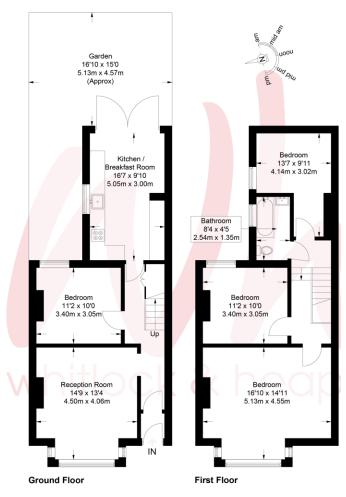

The accommodation with approximate room measurements comprises:-

## **ENTRANCE HALL**

Engineered wood floor, radiator understairs storage.

#### LIVING ROOM 14'9 x 13'4

Open fireplace with mantle over and tiled hearth, UPVC double glazed bay window, radiator, coving.

**DINING ROOM 11'2 x 10'0** UPVC double glazed window, radiator.

# KITCHEN/BREAK FAST ROOM 16'7 x 9'10

Incorporating stainless steel 1½ bowl sink unit with drainer and mixer tap, adjacent laminate worksurface with cupboards and drawers under, matching eye level wall cupboards, inset four ring ceramic hob with extractor over, eye level double oven, integrated fridge/freezer and dishwasher, cupboard housing gas fired boiler, UPVC double glazed window, radiator, double bi-fold door to garden, engineered wood floor.

# FIRST FLOOR

#### LANDING

Hatch to loft with pull down ladder, Velux window, power and light.

## BEDROOM 1 16'10 x 14'11

UPVC double glazed bay window, radiator, coving.

# BEDROOM 2 11'2 x 10'0

UPVC double glazed window, radiator.

#### BEDROOM 3 13'7 x 9'11

#### BATHROOM

White suite comprising panelled bath with mixer tap, separate shower over, glazed shower screen, wash hand basin with unit under, low level w.c., heated ladder style towel rail, tiled floor, part tiled walls, UPVC

## **GARDEN**

Enclosed paved rear garden.

Approximate Gross Internal Area = 1160 sq ft / 107.8 sq m

Illustration for identification purposes only, surements are approximate, not to scale. 

Whitlock and Heaps 2020