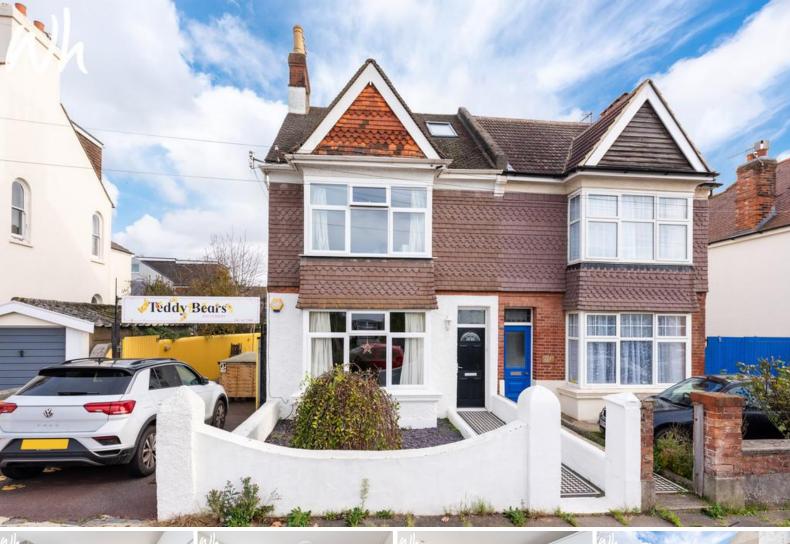

# 57 Glebe Villas, Hove BN3 5SL

Offers In Excess Of £600,000

- THREE BEDROOMS
- BATHROOM
- KITCHEN/BREAKFAST ROOM
- LIVING ROOM

- DINING ROOM
- REAR GARDEN
- UPVC DOUBLE GLAZED WINDOWS
- GAS CENTRAL HEATING

This semi-detached family home offers good size three bedroom accommodation being presented in good decorative order with the kitchen/breakfast room having bi-fold doors on to the rear garden. There are two separate reception rooms to the ground floor and a UPVC double glazed window, radiator. modern bathroom on the first floor. Being sold with no onward chain.

Situated in this desirable location just off New Church Road within walking distance of Hove and Portslade mainline stations. Hove lagoon and seafront are also within easy reach as are a variety of eateries, cafes and double glazed frost window. shopping facilities. Bus services run close by offering access into the City Centre.