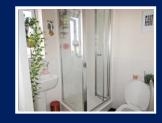

# **EN SUITE**

Low level wc, pedestal wash hand basin, shower cubical, radiator, double glazed window.

### **BATHROOM**

Low level wc, pedestal wash hand basin, panelled bath, tiled walls, radiator, double glazed window.