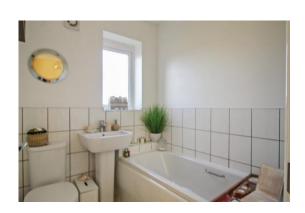

### **BATHROOM**

Low level wc, pedestal wash hand basin, panelled bath, tiled walls, radiator, double glazed window.