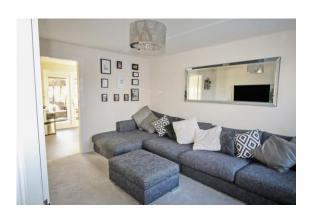

# Birtley Crescent, Bedlington £152,000











# Birtley Crescent, Bedlington

Lennon Properties are delighted to bring to the market this beautifully presented three-bedroom semi detached house, ideally located within the quiet and picturesque location of Bedlington. The home offers expansive rooms across two wonderful floors, all of which benefit from tasteful décor, The accommodation briefly comprises: entrance, down stairs wc, lounge, dining kitchen, the first floor has three bedrooms and family bathroom/wc. Externally the property has two parking spaces to the front and a delightful enclosed rear garden. The property is also within proximity of a range of local shops and amenities.





#### MAIN DESCRIPTION

# **ENTRANCE HALL**

Via double glazed door, stairs to first floor landing, radiator.

# WC

Low level wc, pedestal wash hand basin, radiator.

# LOUNGE

10' 2" x 9' 3" (3.1m x 2.82m)

Radiator, double glazed window.

#### KITCHEN/DINER

8' 10" x 15' 3" (2.69m x 4.65m)

Fitted with a range of wall and base units to round edged work tops, sink unit, gas hob with electric oven and extractor over, double glazed window to rear and double glazed patio doors to rear.

#### FIRST FLOOR LANDING

#### **MASTER BEDROOM**

9' 8" x 12' (2.95m x 3.66m)

Radiator, double glazed window to front.

# **EN SUITE**

Low level wc, pedestal wash hand basin, shower cubical, radiator, double glazed window.

# **BEDROOM TWO**

7' 4" x 9' 2" (2.24m x 2.79m)

Radiator, double glazed windo