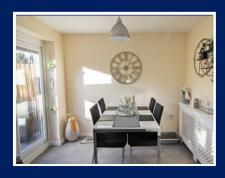

#### KITCHEN/DINER

8' 10" x 15' 3" (2.69m x 4.65m)

Fitted with a range of wall and base units to round edged work tops, sink unit, gas hob with electric oven and extractor over, double glazed window to rear and double glazed patio doors to rear.