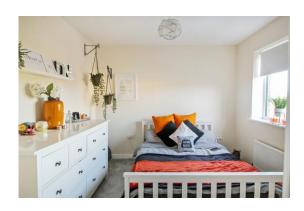

#### **MASTER BEDROOM**

9' 8" x 12' (2.95m x 3.66m)

Radiator, double glazed window to front.

# **BEDROOM TWO**

7' 4" x 9' 2" (2.24m x 2.79m)

Radiator, double glazed window.

# **BEDROOM THREE**

7' 8" x 5' 10" (2.34m x 1.78m)

Radiator, double glazed window.