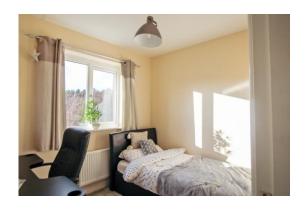

#### **MASTER BEDROOM**

9' 8" x 12' (2.95m x 3.66m)

Radiator, double glazed window to front.

# **BEDROOM TWO**

7' 4" x 9' 2" (2.24m x 2.79m)

Radiator, double glazed window.

# **BEDROOM THREE**

7' 8" x 5' 10" (2.34m x 1.78m)

Radiator, double glazed window.