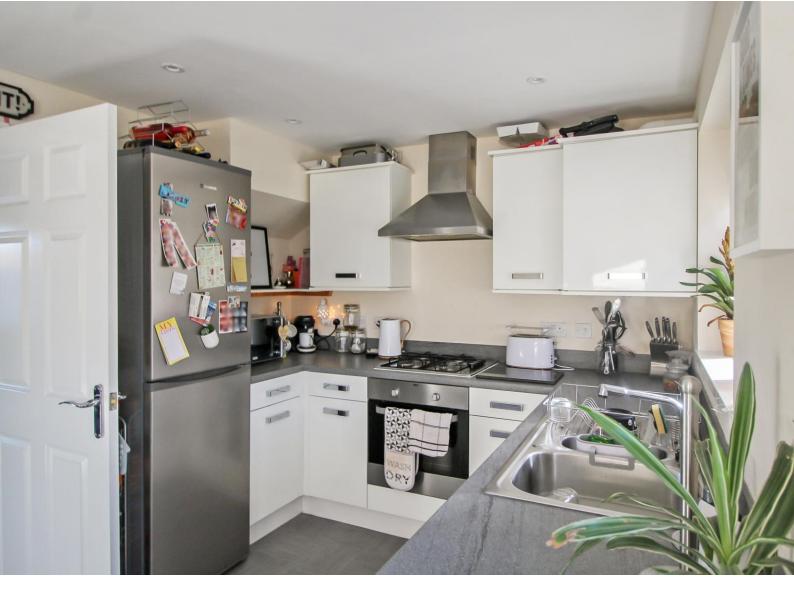

#### KITCHEN/DINER

8' 10" x 15' 3" (2.69m x 4.65m)

Fitted with a range of wall and base units to round edged work tops, sink unit, gas hob with electric oven and extractor over, double glazed window to rear and double glazed patio doors to rear.