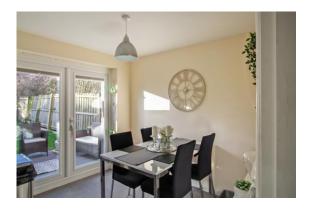

#### KITCHEN/DINER

8' 10" x 15' 3" (2.69m x 4.65m)

Fitted with a range of wall and base units to round edged work tops, sink unit, gas hob with electric oven and extractor over, double glazed window to rear and double glazed patio doors to rear.