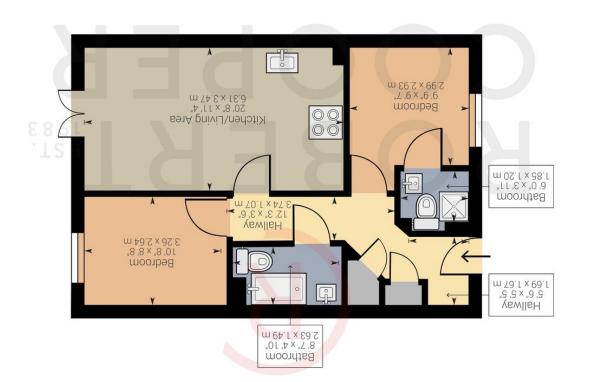

> prospective tenant or purchaser. While every attempt has been made to ensure accuracy, all measurements are approximate, not to scale. This floor plan is for illustrative purpose only and should be used as such by any approximate to the control of t Approximate net internal area: 602.46 ft² / 55.97 m²

## COLERIDGE DRIVE, HA4 8GT

OFFERS IN EXCESS OF £375,000

Presented in immaculate condition throughout is this two bedroom two bathroom ground floor maisonette set in this popular development with easy access to Eastcote & Ruislip Manor high street's. Features include private front entrance, long lease, two double bedrooms, modern interiors, ensuite to master bedroom, open plan kitchen living area and allocated parking. The property is 0.6 miles away from Eastcote high street and train station (Metropolitan & Piccadilly Line), 1 mile away from Ruislip Manor high street and train station (Metropolitan & Piccadilly Line) and 0.4 miles away from Coteford Primary School.