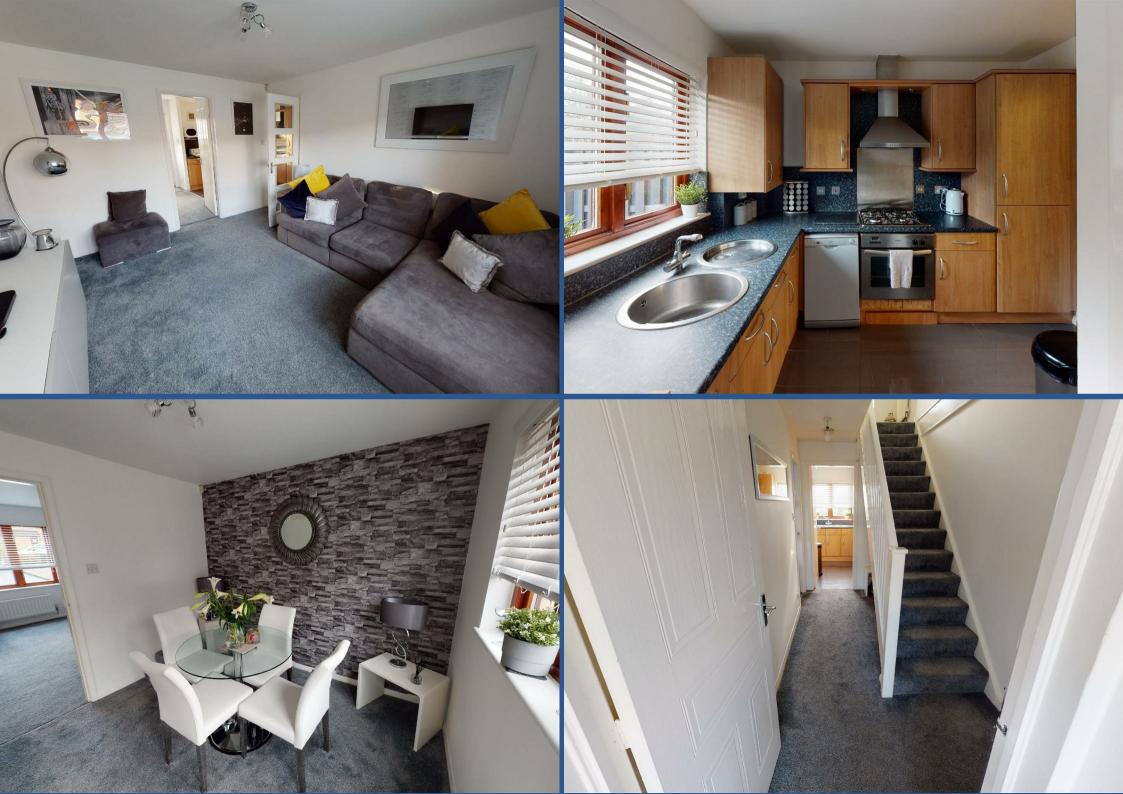

Internally, the accommodation comprise of: a welcoming entrance vestibule, immediately impressive bright and spacious lounge with access to the open plan dining room and modern kitchen; with gas appliances and back door access to the rear private garden.

Upstairs, there are two double bedrooms; both featuring excellent storage facilities and a family bathroom with shower over bath.

The property further benefits from gas central heating, double glazing, rear private garden and resident parking to the front of the property.