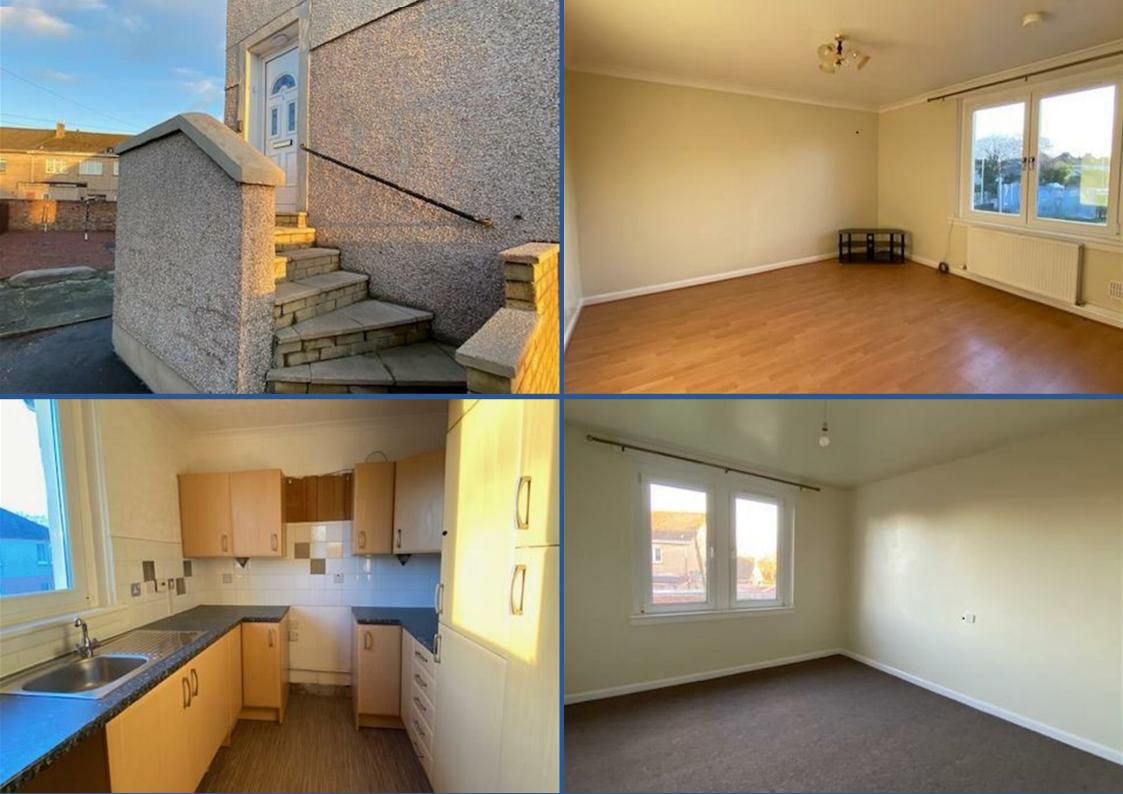

7 Stewart Crescent, Wishaw, Lanarkshire ML2 9DH £495

A modern two bed upper apartment set within a great location for bus and rail links, both the M8 and M74 are within minutes reach. The accommodation is entered via stair to hallway, then is set over one level , modern kitchen , no appliances, large bright lounge with wood flooring , painted in neutral tones, two sizable bedrooms, that have been freshly carpeted, fully tiled modern family shower room, gas central heating, double glazing, drive way and gardens. Available now !