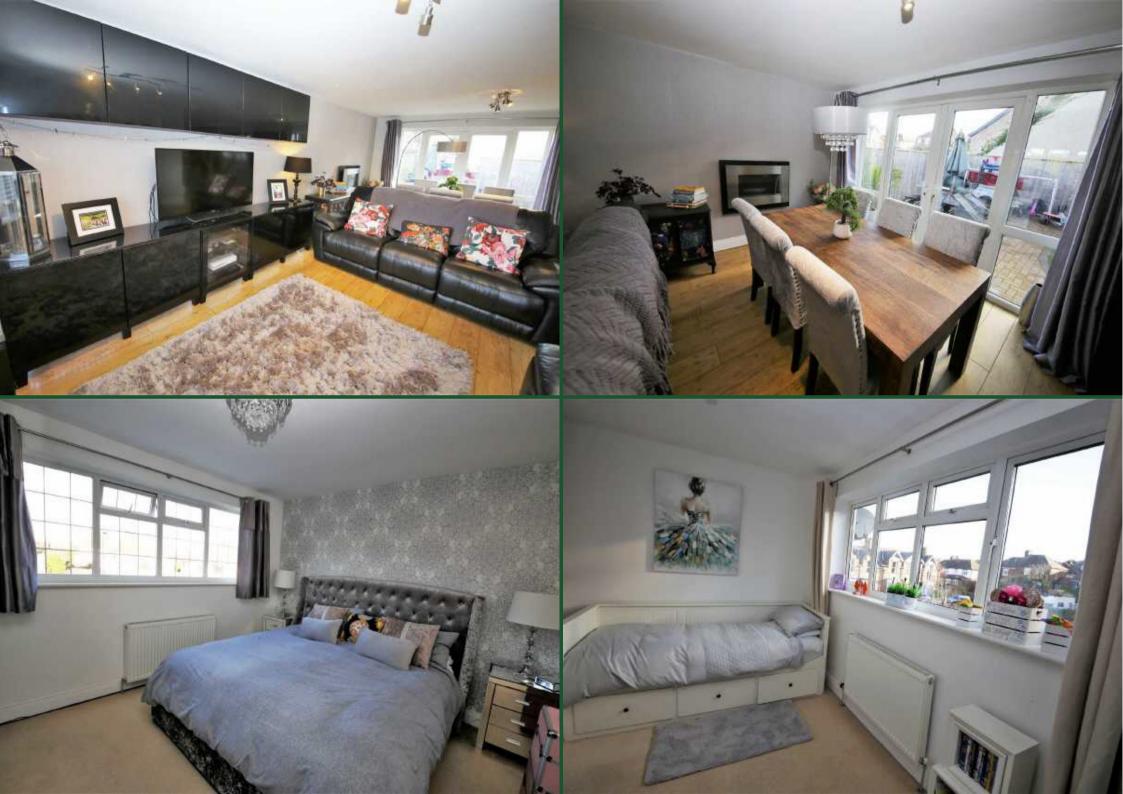

### LIVING ROOM 3.68 x 3.51 (12'1" x 11'6") Central heating radiator. Opening through to

Central heating radiator. Opening through to dining room.

LIVING ROOM

#### **DINING ROOM 3.47 x 3.68 (11'5" x 12'1")**

Double glazed french doors leading to rear garden.

#### **BATHROOM/WC**

BEDROOM 1 (front) 3.34 x 4.40 (10'11" x 14'5")

#### **BEDROOM 1**

BEDROOM 2 (rear) 4.03 x 3.29 (13'3" x 10'10")
Central heating radiator.