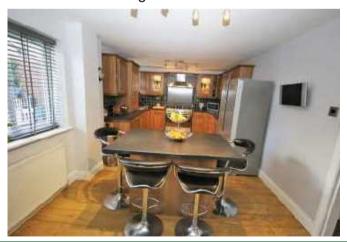

### KITCHEN/BREAKFAST ROOM 5.83 x 3.20 (19'2" x 10'6")

Range of fully fitted wall, floor units and work surfaces. Stainless steel sink unit and single drainer. Central island unit. Wood strip floor. Combi boiler. Automatic dishwasher. Range cooker and Washing machine.

#### KITCHEN/BREAKFAST ROOM

**FIRST FLOOR** 