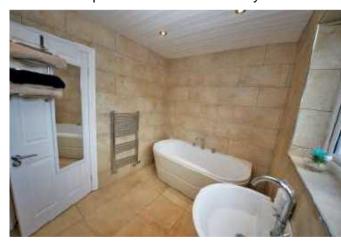

#### **LANDING**

BATHROOM/WC 3.18 x 2.15 (10'5" x 7'1") Luxury suite comprising free standing bath, pedestal wash hand basin, low level WC. Shower cubicle with plumbed in shower. Fully tiles walls.

#### **BATHROOM/WC**

BEDROOM 1 (front) 3.34 x 4.40 (10'11" x 14'5")