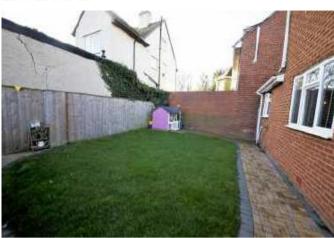

#### **EXTERNAL**

Attached garage with driveway. Gardens to front and rear with decking, astro turf and fencing.