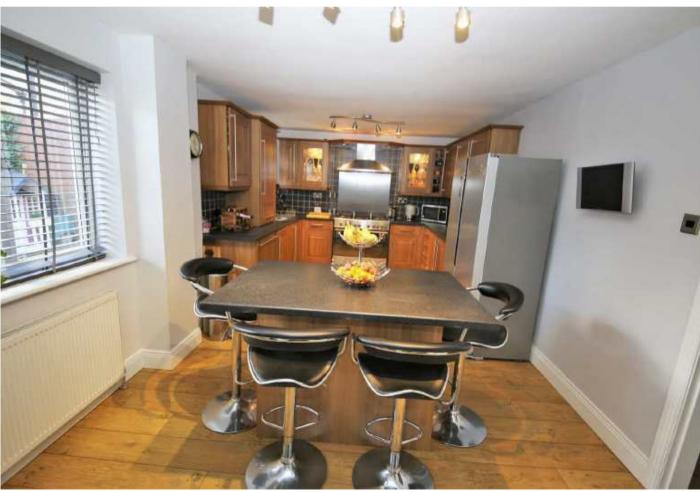

### KITCHEN/BREAKFAST ROOM 5.83 x 3.20 (19'2" x 10'6")

Range of fully fitted wall, floor units and work surfaces. Stainless steel sink unit and single drainer. Central island unit. Wood strip floor. Combi boiler. Automatic dishwasher. Range cooker and Washing machine.

#### KITCHEN/BREAKFAST ROOM

**FIRST FLOOR** 