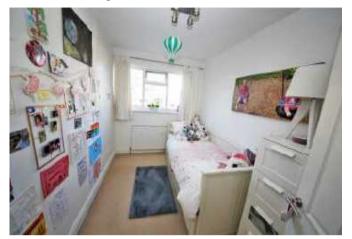

#### BEDROOM 3 (front) 3.35 x 2.15 (11'0" x 7'1")

Central heating radiator. Built in wardrobe.