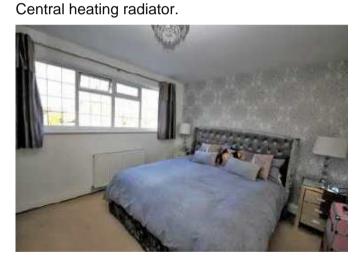

#### **BATHROOM/WC**

BEDROOM 1 (front) 3.34 x 4.40 (10'11" x 14'5")

#### **BEDROOM 1**

BEDROOM 2 (rear) 4.03 x 3.29 (13'3" x 10'10")
Central heating radiator.