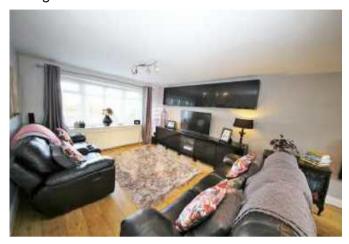

### LIVING ROOM 3.68 x 3.51 (12'1" x 11'6") Central heating radiator. Opening through to

Central heating radiator. Opening through to dining room.

LIVING ROOM