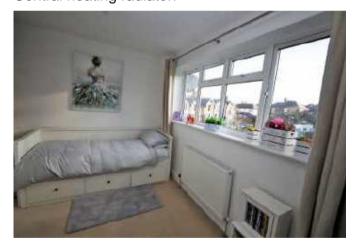

#### BEDROOM 3 (front) 3.35 x 2.15 (11'0" x 7'1")

Central heating radiator. Built in wardrobe.