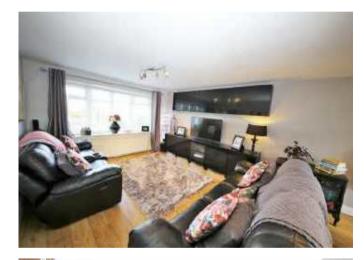

### LIVING ROOM 3.68 x 3.51 (12'1" x 11'6") Central heating radiator. Opening through to

Central heating radiator. Opening through to dining room.

LIVING ROOM