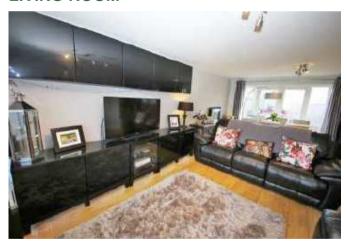

### LIVING ROOM 3.68 x 3.51 (12'1" x 11'6") Central heating radiator. Opening through to

Central heating radiator. Opening through to dining room.

LIVING ROOM