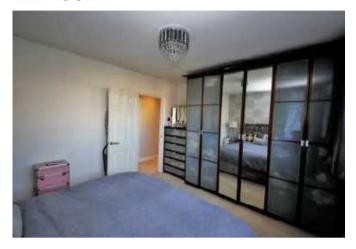

#### **BATHROOM/WC**

BEDROOM 1 (front) 3.34 x 4.40 (10'11" x 14'5")

#### **BEDROOM 1**

BEDROOM 2 (rear) 4.03 x 3.29 (13'3" x 10'10")
Central heating radiator.