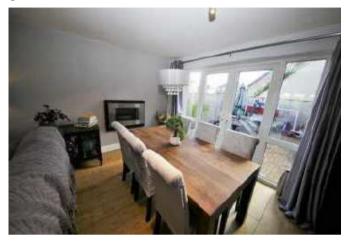

#### **DINING ROOM 3.47 x 3.68 (11'5" x 12'1")**

Double glazed french doors leading to rear garden.