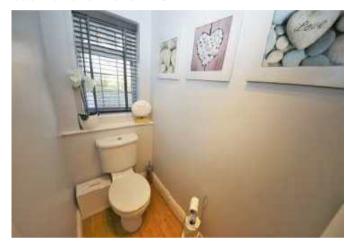

#### **CLOAKS/WC**

Wood strip floor. Suite comprising wash hand basin and low level WC.