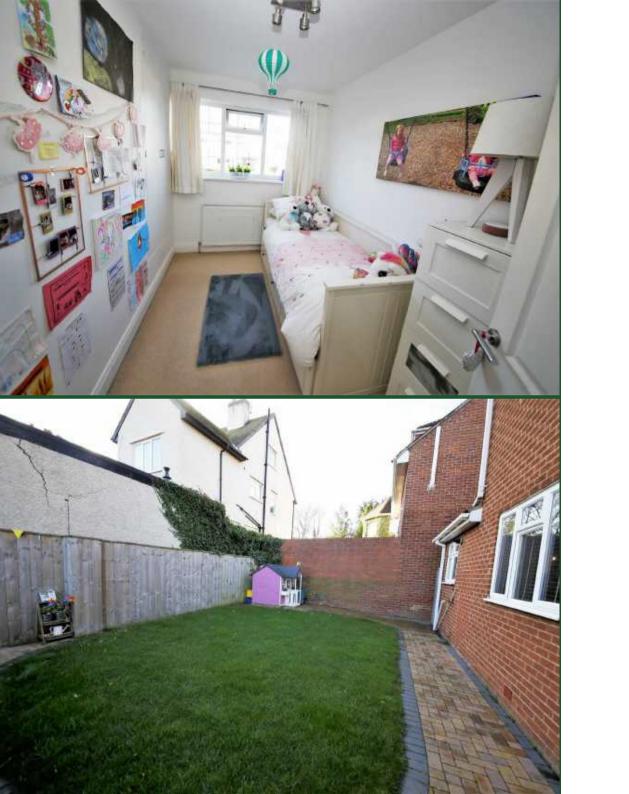

#### BEDROOM 3 (front) 3.35 x 2.15 (11'0" x 7'1")

Central heating radiator. Built in wardrobe.

#### **EXTERNAL**

Attached garage with driveway. Gardens to front and rear with decking, astro turf and fencing.