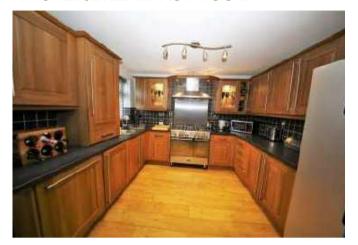

### KITCHEN/BREAKFAST ROOM 5.83 x 3.20 (19'2" x 10'6")

Range of fully fitted wall, floor units and work surfaces. Stainless steel sink unit and single drainer. Central island unit. Wood strip floor. Combi boiler. Automatic dishwasher. Range cooker and Washing machine.

#### KITCHEN/BREAKFAST ROOM

**FIRST FLOOR** 