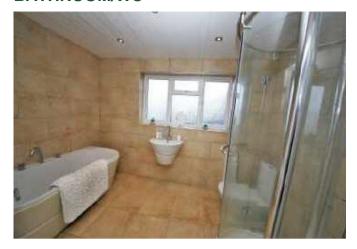

#### **LANDING**

BATHROOM/WC 3.18 x 2.15 (10'5" x 7'1") Luxury suite comprising free standing bath, pedestal wash hand basin, low level WC. Shower cubicle with plumbed in shower. Fully tiles walls.

#### **BATHROOM/WC**

BEDROOM 1 (front) 3.34 x 4.40 (10'11" x 14'5")