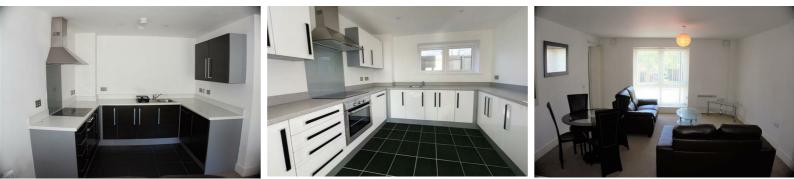

This fab property features a bright, open-plan lounge and a kitchen that benefits from tonnes of space - a rarity in city centre apartments. The kitchen has been decked out in a super-slick black and white design and comes complete with an integrated hob - very swish. With two sleek bathrooms and great sized bedrooms to match, this fully furnished property is ready to move into straight away. As an added bonus, your lounge opens up onto a private baloony - where you can experience cracking views of Liverpool first-hand.