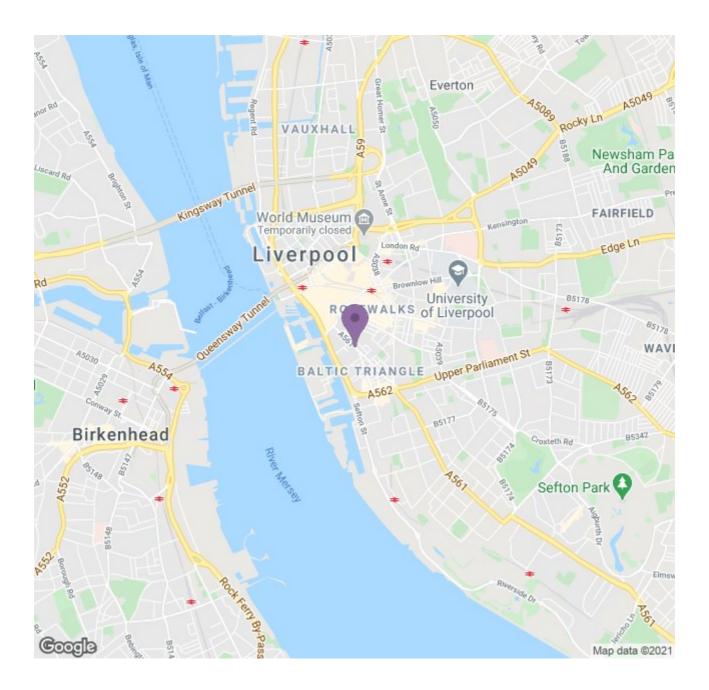

The location is pretty top-notch too. A 5 minute walk will get you to Wapping Dock, with Liverpool One just a few minutes further - perfect for working professionals. If you take a quick stroll around your development you'll also find a great range of cafes and restaurants, as well as a chic bakery, brewery and the Lantern Theatre. If you fancy journeying further, there's a bus stop practically on your doorstep and Liverpool Central train station is just a hop, skip and a jump away.