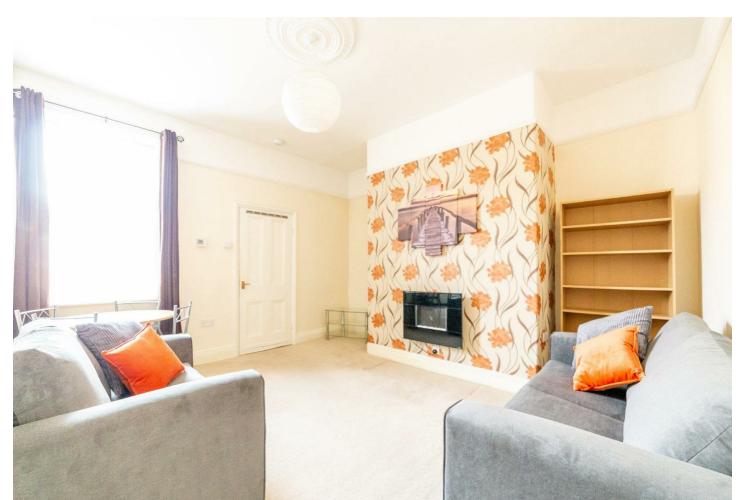

## 103 Trewhitt Road, Heaton, NE6 5LU £819 PCM

Available: 1st October 2021 - Rent: £819pcm - Recently refurbished upper Flat in a very popular Heaton location just off Chillingham Road - Recently Refurbished - Can be let as a two or three - Gas Central Heating - Call today for viewings

Available: 1st October 2021 - Rent 819pcm - Lovely first floor flat in a very popular Heaton location just off Chillingham Road, the property has just been redecorated with new furniture. Newly refurbished, Call today for viewings