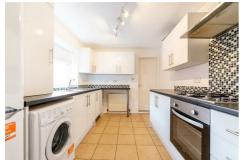

## 103 Trewhitt Road, Heaton, NE6 5LU £819 PCM

Available: 1st October 2021 - Rent: £819pcm - Recently refurbished upper Flat in a very popular Heaton location just off Chillingham Road - Recently Refurbished - Can be let as a two or three - Gas Central Heating - Call today for viewings

Available: 1st October 2021 - Rent 819pcm - Lovely first floor flat in a very popular Heaton location just off Chillingham Road, the property has just been redecorated with new furniture. Newly refurbished, Call today for viewings