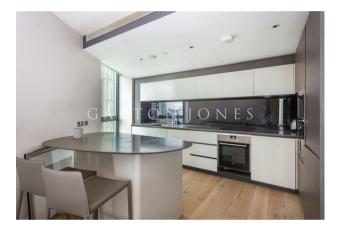

#### £950,000 Leasehold

A spacious 2 double bedroom apartment of approx. 1130sq.ft (105sq.m) on the 1st floor of this development located on the banks of the River Thames in the heart of Nine Elms. The property further benefits from a dual aspect open plan reception room with a smart integrated kitchen, 2 bathrooms (1 en-suite), 2 balconies with a bright South West facing aspect with oblique views of the River Thames. On-site facilities include a residents gymnasium also with river views, a heated swimming pool, Jacuzzi, Sauna, a residents lounge, Cinema, virtual golf, a 24 hour concierge service, Nine Elms Tavern and Waitrose supermarket. Riverlight is well located for access to local shopping facilities and the transport links of Battersea Park, Queenstown Road, Vauxhall and the two new northern line extensions. This property comes with secure underground parking.