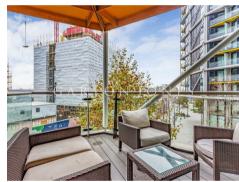

#### £950,000 Leasehold

A spacious 2 double bedroom apartment of approx. 1130sq.ft (105sq.m) on the 1st floor of this development located on the banks of the River Thames in the heart of Nine Elms. The property further benefits from a dual aspect open plan reception room with a smart integrated kitchen, 2 bathrooms (1 en-suite), 2 balconies with a bright South West facing aspect with oblique views of the River Thames. On-site facilities include a residents gymnasium also with river views, a heated swimming pool, Jacuzzi, Sauna, a residents lounge, Cinema, virtual golf, a 24 hour concierge service, Nine Elms Tavern and Waitrose supermarket. Riverlight is well located for access to local shopping facilities and the transport links of Battersea Park, Queenstown Road, Vauxhall and the two new northern line extensions. This property comes with secure underground parking.

Lease: 999 Years

Estimated Service Charge: £6,800 per year

Ground Rent:: £500pa-£750pa

EPC certificate available on request.

- · 1130sq.ft (105sq.m)
- · 2 Double Bedrooms, 2 Bathrooms (1 En-Suite)
- Dual Aspect Open Plan Reception Room with an Integrated Kitchen
- South West Facing Aspect with River Thames Views
- · 2 Balconies
- · 24 Hour Concierge
- · Secure Parking
- Residents Gymnasium & Health Spa with Heated Swimming Pool
- · Close to Local Shopping Facilities
- · Shuttle Bus Service to Vauxhall Rail & Tube Station