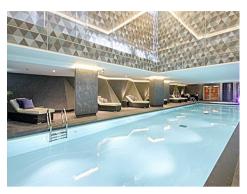

#### £950,000 Leasehold

A spacious 2 double bedroom apartment of approx. 1130sq.ft (105sq.m) on the 1st floor of this development located on the banks of the River Thames in the heart of Nine Elms. The property further benefits from a dual aspect open plan reception room with a smart integrated kitchen, 2 bathrooms (1 en-suite), 2 balconies with a bright South West facing aspect with oblique views of the River Thames. On-site facilities include a residents gymnasium also with river views, a heated swimming pool, Jacuzzi, Sauna, a residents lounge, Cinema, virtual golf, a 24 hour concierge service, Nine Elms Tavern and Waitrose supermarket. Riverlight is well located for access to local shopping facilities and the transport links of Battersea Park, Queenstown Road, Vauxhall and the two new northern line extensions. This property comes with secure underground parking.

Lease: 999 Years

Estimated Service Charge: £6,800 per year

Ground Rent:: £500pa-£750pa

EPC certificate available on request.

- · 1130sq.ft (105sq.m)
- · 2 Double Bedrooms, 2 Bathrooms (1 En-Suite)
- Dual Aspect Open Plan Reception Room with an Integrated Kitchen
- South West Facing Aspect with River Thames Views
- · 2 Balconies
- · 24 Hour Concierge
- · Secure Parking
- Residents Gymnasium & Health Spa with Heated Swimming Pool
- · Close to Local Shopping Facilities
- · Shuttle Bus Service to Vauxhall Rail & Tube Station