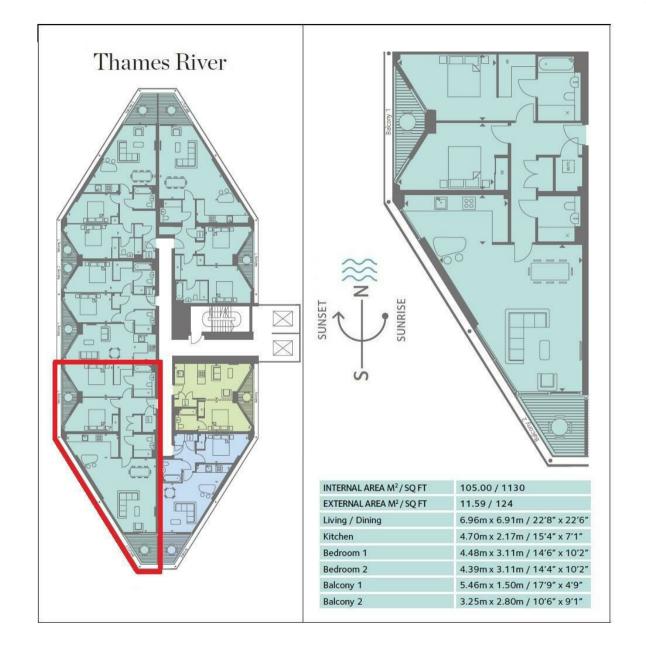

#### £950,000 Leasehold

A spacious 2 double bedroom apartment of approx. 1130sq.ft (105sq.m) on the 1st floor of this development located on the banks of the River Thames in the heart of Nine Elms. The property further benefits from a dual aspect open plan reception room with a smart integrated kitchen, 2 bathrooms (1 en-suite), 2 balconies with a bright South West facing aspect with oblique views of the River Thames. On-site facilities include a residents gymnasium also with river views, a heated swimming pool, Jacuzzi, Sauna, a residents lounge, Cinema, virtual golf, a 24 hour concierge service, Nine Elms Tavern and Waitrose supermarket. Riverlight is well located for access to local shopping facilities and the transport links of Battersea Park, Queenstown Road, Vauxhall and the two new northern line extensions. This property comes with secure underground parking.

Lease: 999 Years

Estimated Service Charge: £6,800 per year

Ground Rent:: £500pa-£750pa

EPC certificate available on request.

- · 1130sq.ft (105sq.m)
- · 2 Double Bedrooms, 2 Bathrooms (1 En-Suite)
- Dual Aspect Open Plan Reception Room with an Integrated Kitchen
- South West Facing Aspect with River Thames Views
- · 2 Balconies
- · 24 Hour Concierge
- · Secure Parking
- Residents Gymnasium & Health Spa with Heated Swimming Pool
- · Close to Local Shopping Facilities
- · Shuttle Bus Service to Vauxhall Rail & Tube Station