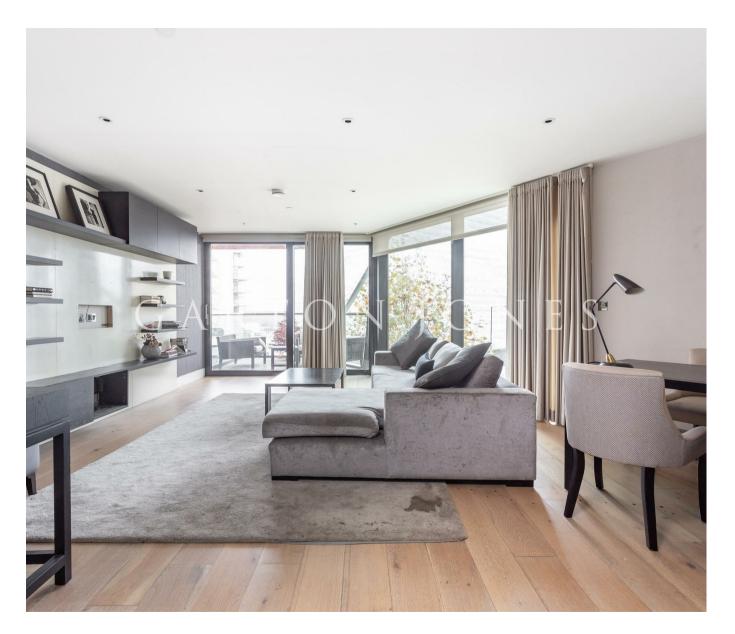

#### £950,000 Leasehold

A spacious 2 double bedroom apartment of approx. 1130sq.ft (105sq.m) on the 1st floor of this development located on the banks of the River Thames in the heart of Nine Elms. The property further benefits from a dual aspect open plan reception room with a smart integrated kitchen, 2 bathrooms (1 en-suite), 2 balconies with a bright South West facing aspect with oblique views of the River Thames. On-site facilities include a residents gymnasium also with river views, a heated swimming pool, Jacuzzi, Sauna, a residents lounge, Cinema, virtual golf, a 24 hour concierge service, Nine Elms Tavern and Waitrose supermarket. Riverlight is well located for access to local shopping facilities and the transport links of Battersea Park, Queenstown Road, Vauxhall and the two new northern line extensions. This property comes with secure underground parking.