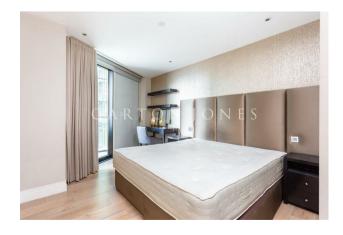

#### £950,000 Leasehold

A spacious 2 double bedroom apartment of approx. 1130sq.ft (105sq.m) on the 1st floor of this development located on the banks of the River Thames in the heart of Nine Elms. The property further benefits from a dual aspect open plan reception room with a smart integrated kitchen, 2 bathrooms (1 en-suite), 2 balconies with a bright South West facing aspect with oblique views of the River Thames. On-site facilities include a residents gymnasium also with river views, a heated swimming pool, Jacuzzi, Sauna, a residents lounge, Cinema, virtual golf, a 24 hour concierge service, Nine Elms Tavern and Waitrose supermarket. Riverlight is well located for access to local shopping facilities and the transport links of Battersea Park, Queenstown Road, Vauxhall and the two new northern line extensions. This property comes with secure underground parking.