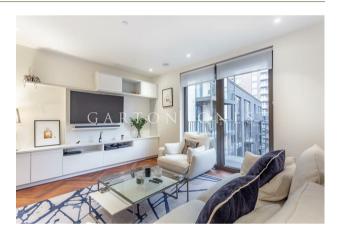

## £675,000 Leasehold

Modern, Spacious one bed apartment in Embassy Gardens and finished to an extremely high standard throughout, comprising a large double bedroom, an open plan reception, balcony, fully integrated kitchen and a modern bathroom suite with added storage space. Outstanding facilities include a 24-hour concierge, cinema, library & lounge, business centre, yoga studio, gymnasium and stunning indoor/outdoor swimming pool. Situated on Nine Elms Lane, a short walk from Vauxhall underground and mainline station. The on-site amenities include Waitrose, Black Cab Coffee and Nine Elms Tayern.

Lease 999 Years

Service Charge: Approx £6.50psf

Ground rent: Approx £350pa

- 576sq.ft (53.5sq.m)
- · Double Bedroom, Luxury Bathroom
- · Spacious Reception
- Open Plan Reception Room with a Smart Fitted Kitchen
- · Balcony
- · 7th Floor
- · Parquet Wood Flooring
- · Gym, Cinema, Business Lounge
- Leisure Suite with Gymnasium & Swimming Pool
- · 24 Hour Concierge