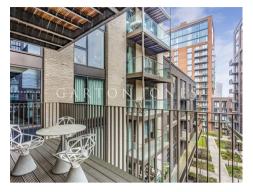

## £675,000 Leasehold

Modern, Spacious one bed apartment in Embassy Gardens and finished to an extremely high standard throughout, comprising a large double bedroom, an open plan reception, balcony, fully integrated kitchen and a modern bathroom suite with added storage space. Outstanding facilities include a 24-hour concierge, cinema, library & lounge, business centre, yoga studio, gymnasium and stunning indoor/outdoor swimming pool. Situated on Nine Elms Lane, a short walk from Vauxhall underground and mainline station. The on-site amenities include Waitrose, Black Cab Coffee and Nine Elms Tayern.

Lease 999 Years

Service Charge: Approx £6.50psf

Ground rent: Approx £350pa

- 576sq.ft (53.5sq.m)
- · Double Bedroom, Luxury Bathroom
- · Spacious Reception
- Open Plan Reception Room with a Smart Fitted Kitchen
- · Balcony
- · 7th Floor
- · Parquet Wood Flooring
- · Gym, Cinema, Business Lounge
- Leisure Suite with Gymnasium & Swimming Pool
- · 24 Hour Concierge