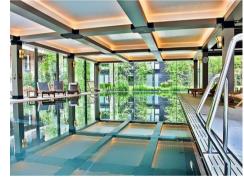

## £675,000 Leasehold

Modern, Spacious one bed apartment in Embassy Gardens and finished to an extremely high standard throughout, comprising a large double bedroom, an open plan reception, balcony, fully integrated kitchen and a modern bathroom suite with added storage space. Outstanding facilities include a 24-hour concierge, cinema, library & lounge, business centre, yoga studio, gymnasium and stunning indoor/outdoor swimming pool. Situated on Nine Elms Lane, a short walk from Vauxhall underground and mainline station. The on-site amenities include Waitrose, Black Cab Coffee and Nine Elms Tayern.

Lease 999 Years

Service Charge: Approx £6.50psf

Ground rent: Approx £350pa

- 576sq.ft (53.5sq.m)
- · Double Bedroom, Luxury Bathroom
- · Spacious Reception
- Open Plan Reception Room with a Smart Fitted Kitchen
- · Balcony
- · 7th Floor
- · Parquet Wood Flooring
- · Gym, Cinema, Business Lounge
- Leisure Suite with Gymnasium & Swimming Pool
- · 24 Hour Concierge