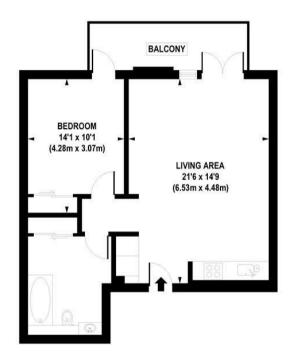

EPC certificate available on request.

APPROX. GROSS INTERNAL FLOOR AREA 576 sq. ft / 53.50 sq. m

Floorplan is for illustrative purposes only and is not to scale.
Every attempt has been made to ensure the accuracy of the floorplan shown, however all measurements, fictures, fittings and data shown are an approximate interpretation for illustrative purposes only.
Liability for errors, omissions or mis-statement through negligence or otherwise is hereby excluded.