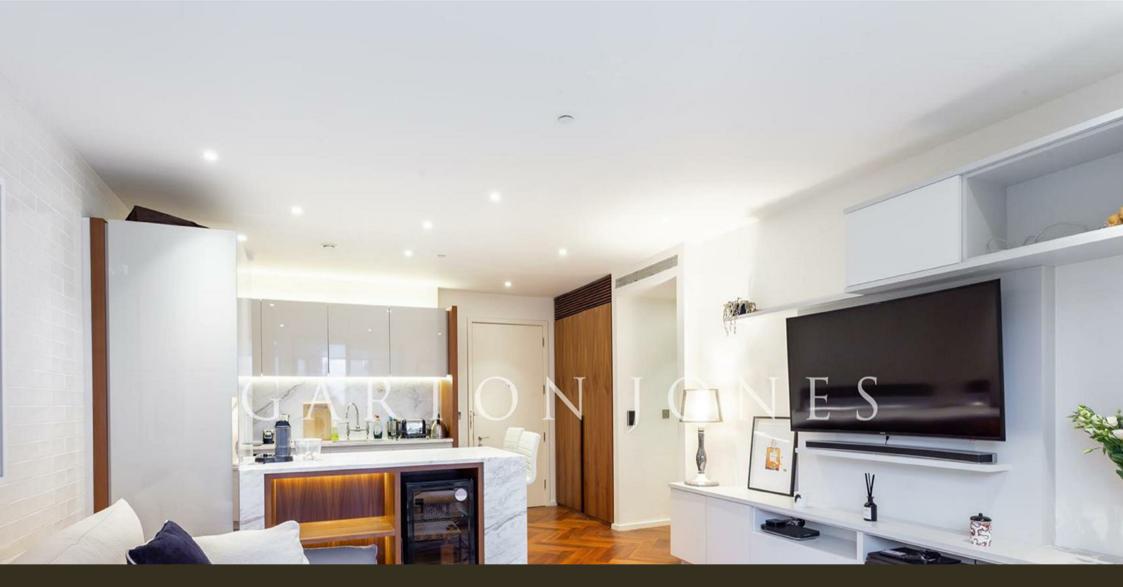

## £675,000 Leasehold

Modern, Spacious one bed apartment in Embassy Gardens and finished to an extremely high standard throughout, comprising a large double bedroom, an open plan reception, balcony, fully integrated kitchen and a modern bathroom suite with added storage space. Outstanding facilities include a 24-hour concierge, cinema, library & lounge, business centre, yoga studio, gymnasium and stunning indoor/outdoor swimming pool. Situated on Nine Elms Lane, a short walk from Vauxhall underground and mainline station. The on-site amenities include Waitrose, Black Cab Coffee and Nine Elms Tayern.

Lease 999 Years

Service Charge: Approx £6.50psf

Ground rent: Approx £350pa

- 576sq.ft (53.5sq.m)
- · Double Bedroom, Luxury Bathroom
- · Spacious Reception
- Open Plan Reception Room with a Smart Fitted Kitchen
- · Balcony
- · 7th Floor
- · Parquet Wood Flooring
- · Gym, Cinema, Business Lounge
- Leisure Suite with Gymnasium & Swimming Pool
- · 24 Hour Concierge