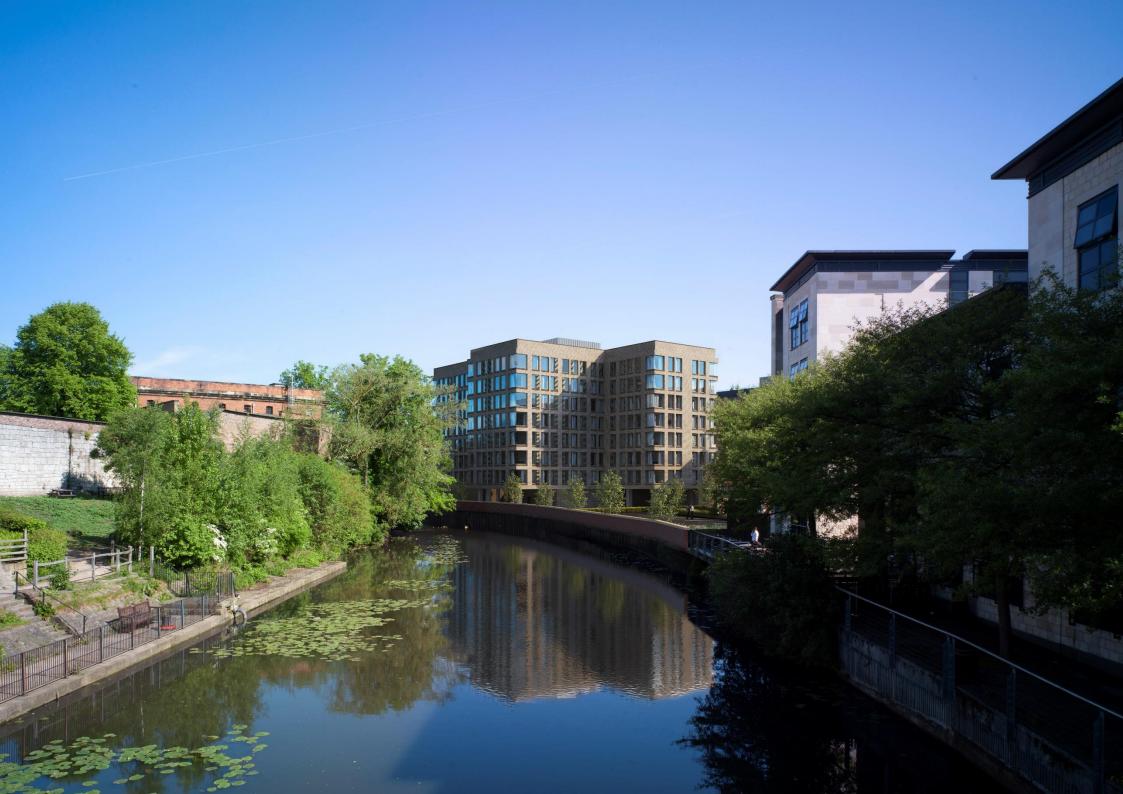

Due to its stature and setting, Ryedale House offers unparalleled views across York's skyline including landmarks such as Clifford's Tower and York Minster. Featuring a cutting-edge design, which creates a highquality interior and modern decorative finish including solid wood floors, NEFF Appliances and Vessini Bathroom fittings. The floor-to-ceiling glazing allows a wealth of natural light into the rooms and offers panoramic views across our beautiful historic city. These apartments will be completed and ready to move into by December 2020 and are still available for the help to buy incentive scheme.

The distinctive building is much larger than similar developments standing tall and contrasting brilliantly with the stone-built heritage buildings which lie on the opposite bank of the river. For residents' convenience and peace of mind, the development also includes generous private storage lockers on each floor, bike storage, refuse chute, a sprinkler system, and lifts to all floors, as well as staircase access.