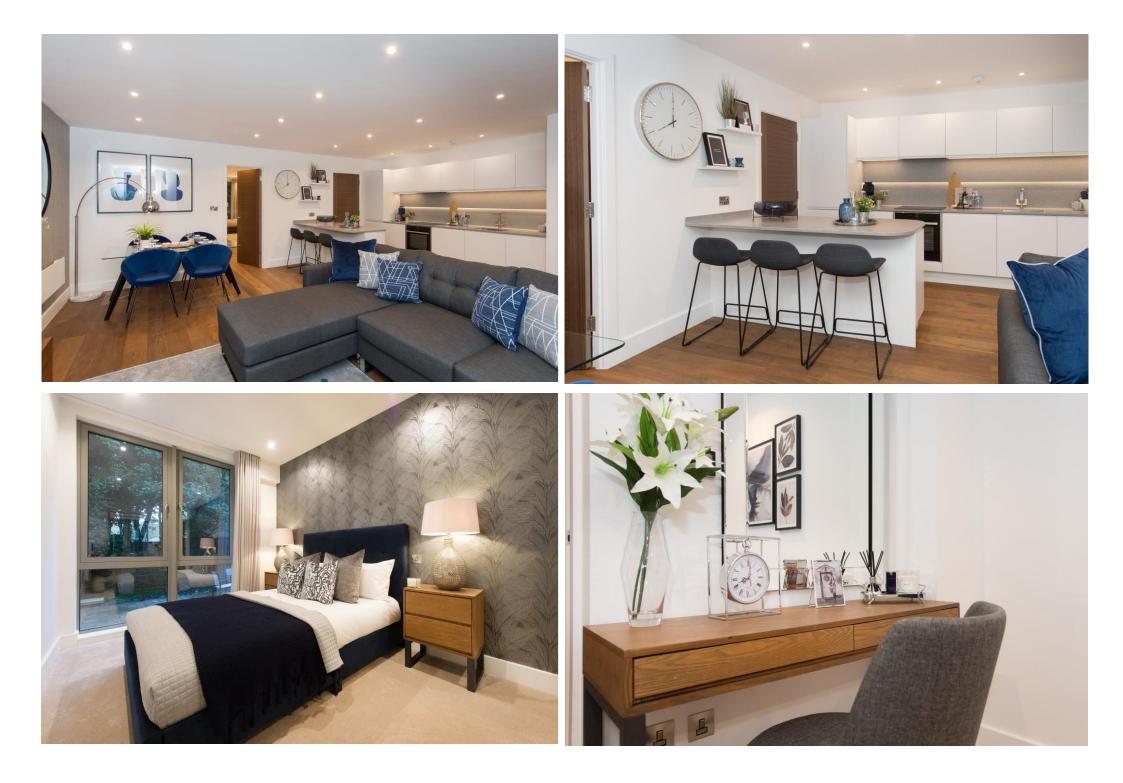

The open plan living room with floor to ceiling windows provides a modern space with city views, benefitting from high-quality wooden floors, mood lighting, underfloor heating, and smart device access controls.

The minimalist, modern white kitchen with composite worktop and splash back in grey, complement the soft close units and NEFF appliances including the integrated Slide & Hide\*oven, fridge freezer, dishwasher, combi microwave oven, extractor hood and stainless steel Franke sink and mixer tap running along the far wall, with a central island to seat four.

The communal areas include an entrance foyer with 12hr concierge, private second floor storage lockers, refuse chute, three lifts to all floors and bicycle storage.

\*\* The Photos used are an example of a Newby apartment \*\*