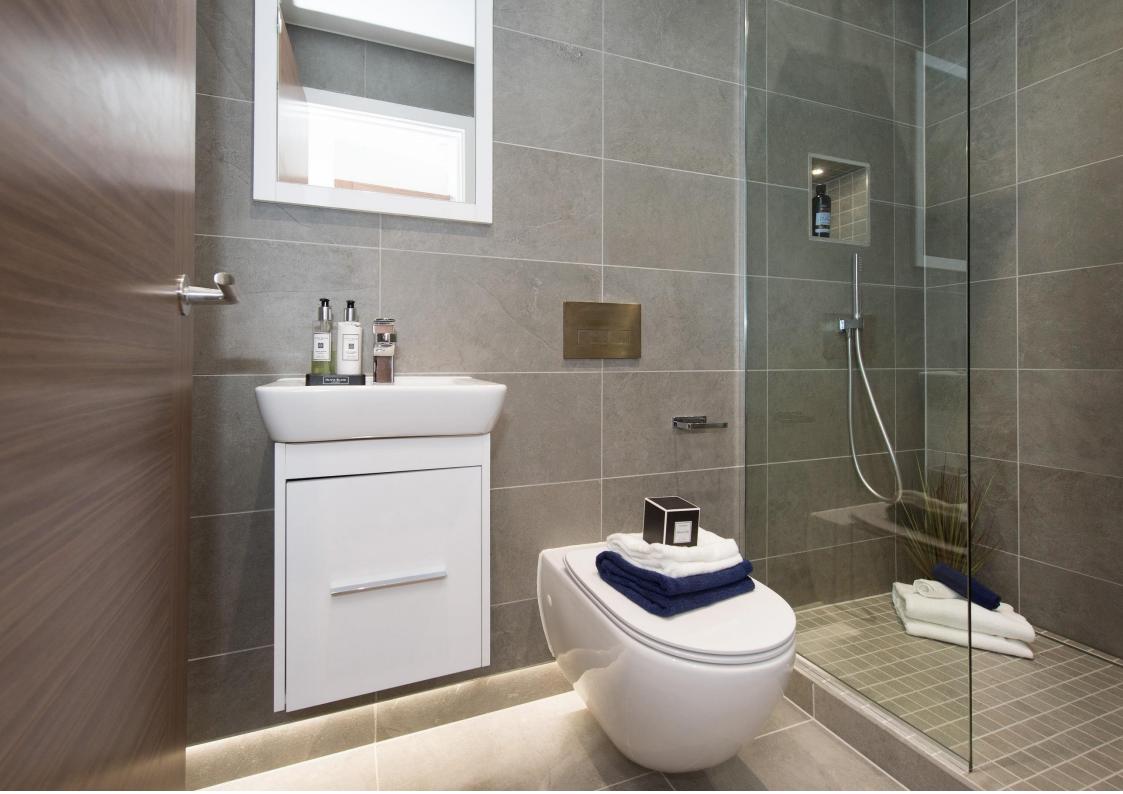

The apartment itself is entered through a spacious hallway which leads to a utility cupboard and family bathroom including Vessini sanitary wear, separate shower with Vessini chrome fittings, a chrome towel rail, recessed cosmetics cabinet, sink and underfloor heating.

### Bathrooms, en-suites & WCs

- Fully tiled bathrooms and en-suite
- Recessed cosmetic cabinets
- Vessini sanitaryware
- Vessini chrome fitting:
- Chrome towel rails
- Automatic feature lighting
- Feature bath if space allows (7th floor only\*)