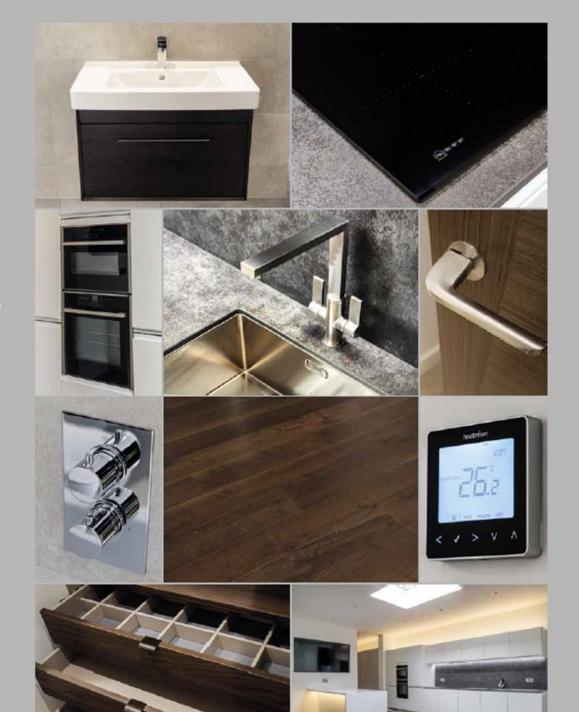

The minimalist, modern white kitchen with composite worktop and splash back in grey, complement the soft close units and NEFF appliances including the integrated Slide & Hide\*oven, fridge freezer, dishwasher, combi microwave oven, extractor hood and stainless steel Franke sink and mixer tap running along the far wall, with a central island to seat four.

### Kitchen

- Soft close cabinets
- Composite worktop and splashback in grey
- High matt white worktop to peninsula units with LED strip under seating and wireless charging
- NEFF integrated Slide&Hide\* oven
- NEFF integrated combi microwave oven\*
- NEFF integrated fridge-freezer
- NEFF integrated dishwasher
- Stainless steel Franke sink and mixer tap
- NEFF extractor hood

### Bathrooms, en-suites & WCs

- Fully tiled bathrooms and en-suite
- Recessed cosmetic cabinets
- Vessini sanitaryware
- Vessini chrome fitting:
- Chrome towel rails
- Automatic feature lighting
- Feature bath if space allows (7th floor only\*)

### Interio

- Walnut veneer doors
- High quality wooden flooring
- High quality carpets to bedroom(s)
- Mood lighting
- Recessed LED downlighters to bedroom(s)
- Underfloor heating to kitchen, living room and bathroom
- Smart device compatible heating controls
- Fitted wardrobes (7th floor only