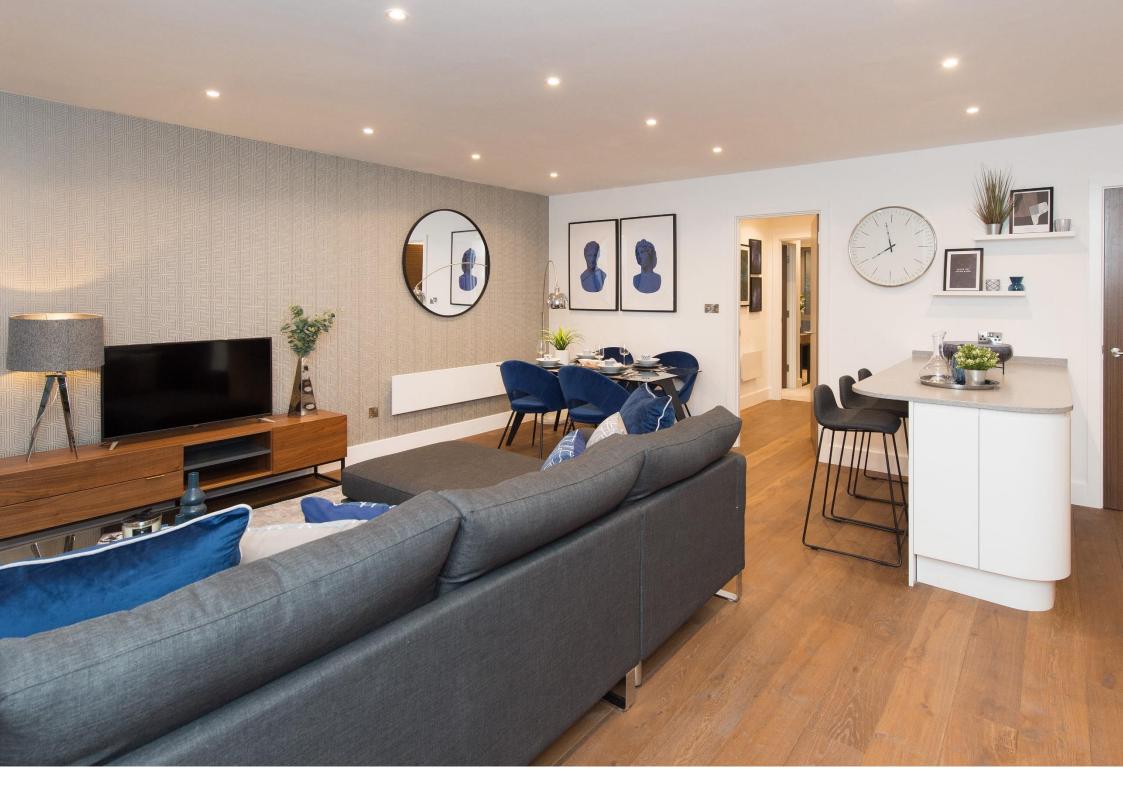

## **Ryedale House**

On entry into the building, you are met by an impressive foyer providing three lifts to all floors, secure mailboxes, and a concierge desk.

The communal hallways exude sophistication and luxury with each apartment provided with a private storage locker on their floor located within the central hallway.

The apartment itself is entered through a spacious hallway which leads to a utility cupboard and family bathroom including Vessini sanitary wear, separate shower with Vessini chrome fittings, a chrome towel rail, recessed cosmetics cabinet, sink and underfloor heating.

The open plan living room with floor to ceiling windows provides a modern space with city views, benefitting from high-quality wooden floors, mood lighting, underfloor heating, and smart device access controls.

The minimalist, modern white kitchen with composite worktop and splash back in grey, complement the soft close units and NEFF appliances including the integrated Slide & Hide\*oven, fridge freezer, dishwasher, combi microwave oven, extractor hood and stainless steel Franke sink and mixer tap running along the far wall, with a central island to seat four.

The communal areas include an entrance foyer with 12hr concierge, private second floor storage lockers, refuse chute, three lifts to all floors and bicycle storage.

\*\* The Photos used are an example of a Newby apartment \*\*