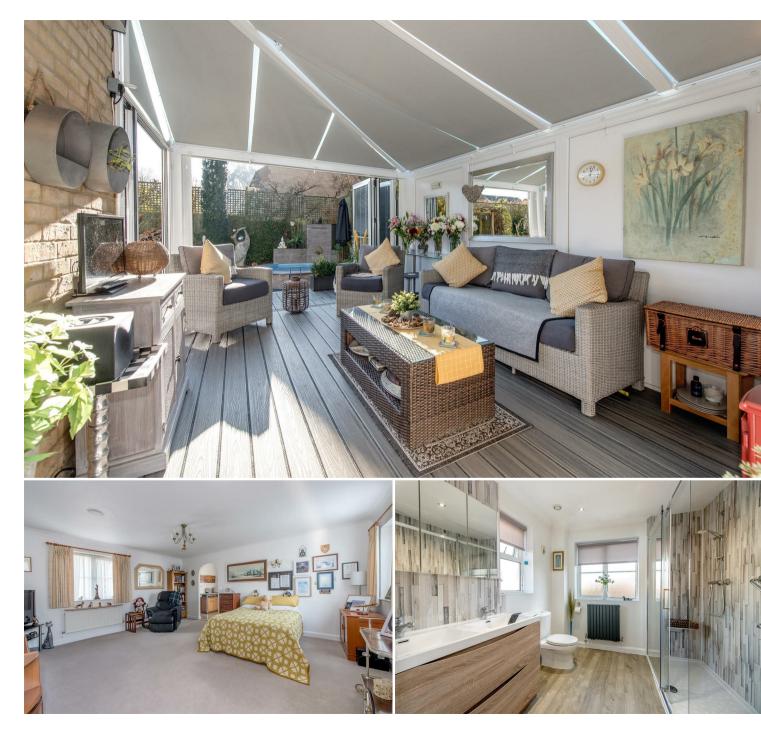

### ACCOMMODATION

The property offers versatile and well-presented living

accommodation arranged over two floors. The entrance hall has a turning staircase to the first floor, a door to the downstairs WC with a low level WC and washbasin. In addition, there is a door to the downstairs storage cupboard with a door to the garage. The sitting room has a central fireplace with an inset gas fire, a front aspect double glazed bay window and double-glazed doors opening onto the rear garden. The dining room also has double glazed doors opening out onto the rear garden. The kitchen and dining room are semi open plan. The kitchen is fitted with a range of shaker style wall and base units, a breakfast bar with a range of fitted cupboards under, granite work surfaces and has a window to the rear garden. There is a door leading through to the utility room, which includes a range of fitted units and granite work surfaces to match the kitchen and has a double-glazed door to the rear garden. There is a separate garden room with twin bi-fold doors opening out onto the patio and rear garden. There is a separate study with a double glazed window to the side. On the first floor there is a galleried landing with double doors to the airing cupboard. The master bedroom has dual aspect double glazed windows and includes an arch way leading through to the dressing room with a door to an en suite with an enclosed shower cubicle, low level WC and double bowl sink unit. Bedroom two has a rear aspect window and a door to en suite with an enclosed shower cubicle, low level WC, wash basin and double doors to a storage cupboard. There are three further bedrooms and a fitted bathroom suite which has a interconnecting door to bedroom three.

#### OUTSIDE

There is a brick paved driveway, which provides access to the integral double garage. There is access from either side of the house to the rear south facing garden, which has been beautifully landscaped and includes a deep paved patio area with areas of lawn and planted herbaceous boarders. There is a dip pool with a water fountain and lighting, which creates a wonderful feature. On one side of the garden there are double fence panels, which open out onto a residents only enclosed garden area that can be accessed by a locked gate and only used by the residents of the cul-de-sac.