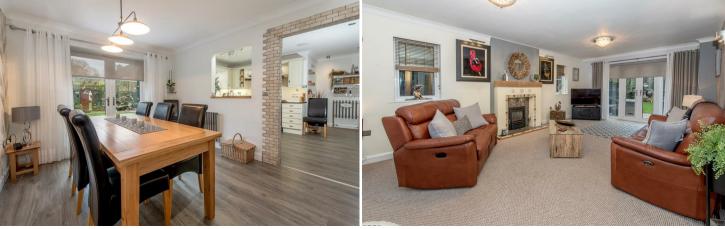

### ACCOMMODATION

The property offers versatile and well-presented living

accommodation arranged over two floors. The entrance hall has a turning staircase to the first floor, a door to the downstairs WC with a low level WC and washbasin. In addition, there is a door to the downstairs storage cupboard with a door to the garage. The sitting room has a central fireplace with an inset gas fire, a front aspect double glazed bay window and double-glazed doors opening onto the rear garden. The dining room also has double glazed doors opening out onto the rear garden. The kitchen and dining room are semi open plan. The kitchen is fitted with a range of shaker style wall and base units, a breakfast bar with a range of fitted cupboards under, granite work surfaces and has a window to the rear garden. There is a door leading through to the utility room, which includes a range of fitted units and granite work surfaces to match the kitchen and has a double-glazed door to the rear garden. There is a separate garden room with twin bi-fold doors opening out onto the patio and rear garden. There is a separate study with a double glazed window to the side. On the first floor there is a galleried landing with double doors to the airing cupboard. The master bedroom has dual aspect double glazed windows and includes an arch way leading through to the dressing room with a door to an en suite with an enclosed shower cubicle, low level WC and double bowl sink unit. Bedroom two has a rear aspect window and a door to en suite with an enclosed shower cubicle, low level WC, wash basin and double doors to a storage cupboard. There are three further bedrooms and a fitted bathroom suite which has a interconnecting door to bedroom three.