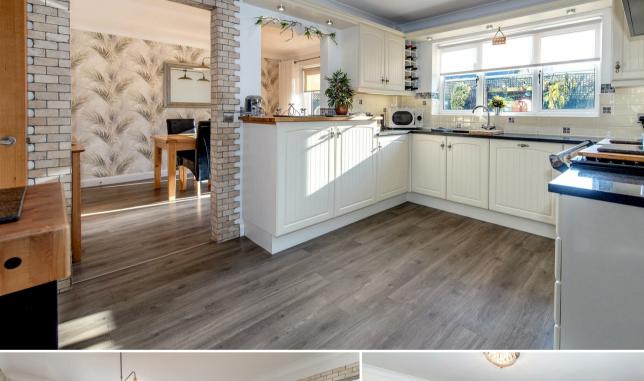

### ACCOMMODATION

The property offers versatile and well-presented living

accommodation arranged over two floors. The entrance hall has a turning staircase to the first floor, a door to the downstairs WC with a low level WC and washbasin. In addition, there is a door to the downstairs storage cupboard with a door to the garage. The sitting room has a central fireplace with an inset gas fire, a front aspect double glazed bay window and double-glazed doors opening onto the rear garden. The dining room also has double glazed doors opening out onto the rear garden. The kitchen and dining room are semi open plan. The kitchen is fitted with a range of shaker style wall and base units, a breakfast bar with a range of fitted cupboards under, granite work surfaces and has a window to the rear garden. There is a door leading through to the utility room, which includes a range of fitted units and granite work surfaces to match the kitchen and has a double-glazed door to the rear garden. There is a separate garden room with twin bi-fold doors opening out onto the patio and rear garden. There is a separate study with a double glazed window to the side. On the first floor there is a galleried landing with double doors to the airing cupboard. The master bedroom has dual aspect double glazed windows and includes an arch way leading through to the dressing room with a door to an en suite with an enclosed shower cubicle, low level WC and double bowl sink unit. Bedroom two has a rear aspect window and a door to en suite with an enclosed shower cubicle, low level WC, wash basin and double doors to a storage cupboard. There are three further bedrooms and a fitted bathroom suite which has a interconnecting door to bedroom three.