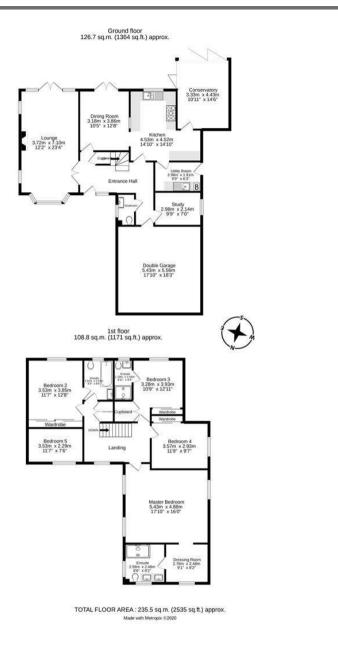

### ACCOMMODATION

The property offers versatile and well-presented living

accommodation arranged over two floors. The entrance hall has a turning staircase to the first floor, a door to the downstairs WC with a low level WC and washbasin. In addition, there is a door to the downstairs storage cupboard with a door to the garage. The sitting room has a central fireplace with an inset gas fire, a front aspect double glazed bay window and double-glazed doors opening onto the rear garden. The dining room also has double glazed doors opening out onto the rear garden. The kitchen and dining room are semi open plan. The kitchen is fitted with a range of shaker style wall and base units, a breakfast bar with a range of fitted cupboards under, granite work surfaces and has a window to the rear garden. There is a door leading through to the utility room, which includes a range of fitted units and granite work surfaces to match the kitchen and has a double-glazed door to the rear garden. There is a separate garden room with twin bi-fold doors opening out onto the patio and rear garden. There is a separate study with a double glazed window to the side. On the first floor there is a galleried landing with double doors to the airing cupboard. The master bedroom has dual aspect double glazed windows and includes an arch way leading through to the dressing room with a door to an en suite with an enclosed shower cubicle, low level WC and double bowl sink unit. Bedroom two has a rear aspect window and a door to en suite with an enclosed shower cubicle, low level WC, wash basin and double doors to a storage cupboard. There are three further bedrooms and a fitted bathroom suite which has a interconnecting door to bedroom three.