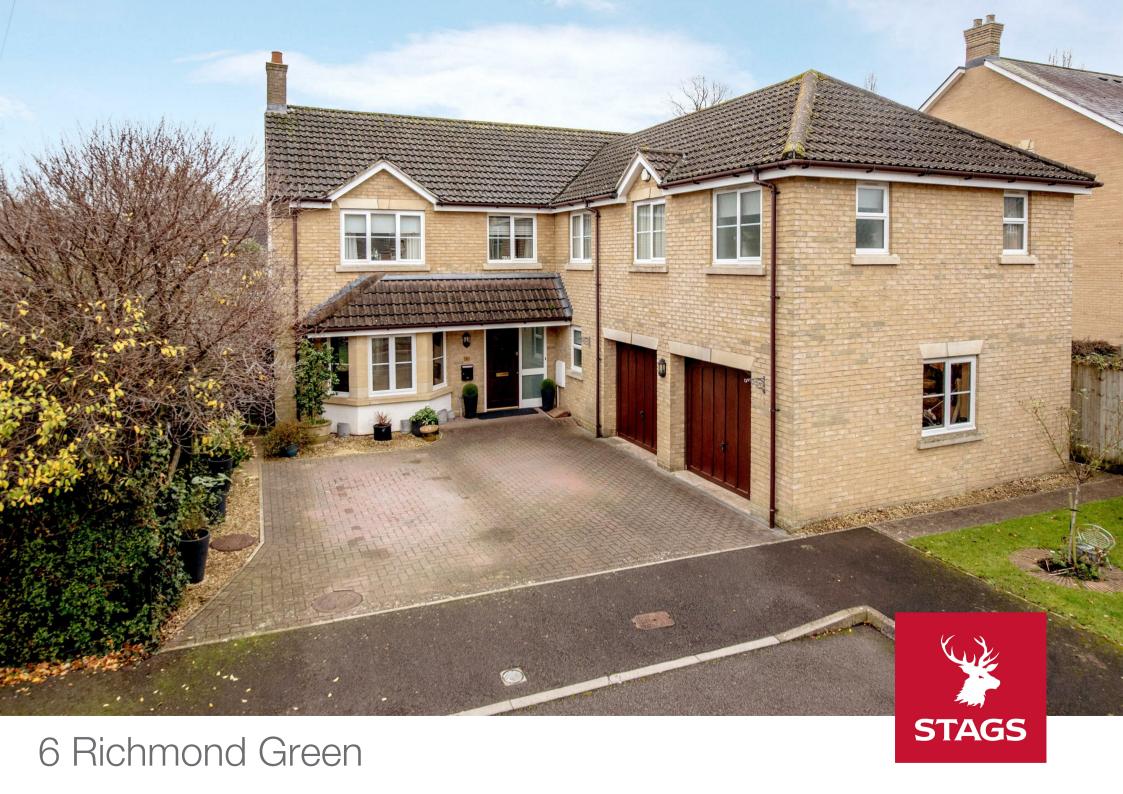

# 6 Richmond Green

, Taunton, Somerset, TA1 1DZ Taunton 1 Miles, Wellington 8 Miles

An exceptionally spacious detached modern house situated close to the town centre with enclosed south facing landscaped gardens and an integral double garage.

# SITUATION

Richmond Green is a small cul-de-sac of executive style detached houses situated just off the town centre. It is close to Long Run meadow and a popular local park, which the River Tone runs through and provides miles of walking and amenity space. The town centre offers an extensive range of facilities, including shops, recreation activities, state and independent schools as well as easy access to the M5 motorway at Junction 25 and Taunton's mainline railway Station. London Paddington can be reached in less than two hours.

## DESCRIPTION

6 Richmond Green is an attractive modern detached house built by Summerfield Homes, a reputable local development company and is situated in a popular cul-de-sac just off of the town centre.