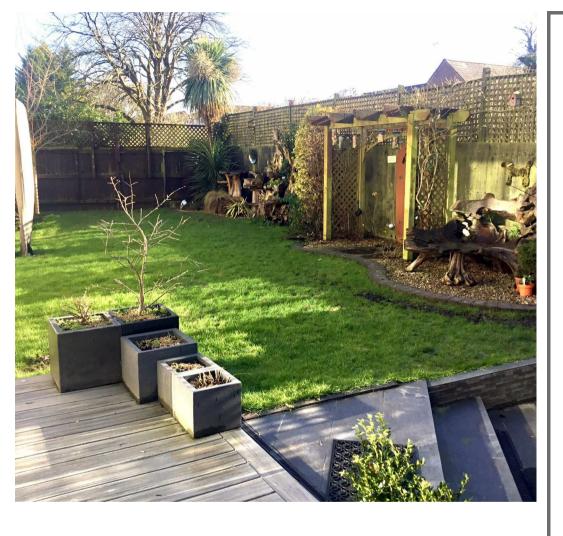

#### OUTSIDE

There is a brick paved driveway, which provides access to the integral double garage. There is access from either side of the house to the rear south facing garden, which has been beautifully landscaped and includes a deep paved patio area with areas of lawn and planted herbaceous boarders. There is a dip pool with a water fountain and lighting, which creates a wonderful feature. On one side of the garden there are double fence panels, which open out onto a residents only enclosed garden area that can be accessed by a locked gate and only used by the residents of the cul-de-sac.