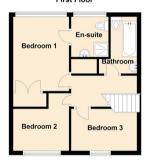

Briefly comprising; hallway, lounge-diner and modern fitted kitchen. To the first floor there are three bedrooms; the main with en-suite, and there is also a family bathroom. The property benefits from gas central heating and double glazing. Externally there is a low maintenance garden to the rear, along with a driveway and integral garage.

Lounge/Diner 23'4" x 10'9" (7.13 x 3.28)

Kitchen 12'11" x 8'1" (3.94 x 2.48)

Bedroom One 11'6" x 8'7" (3.52 x 2.64)

Bedroom Two 8'11" x 8'7" (2.72 x 2.64)

Bedroom Three 6'6" x 10'2" (1.99 x 3.11)