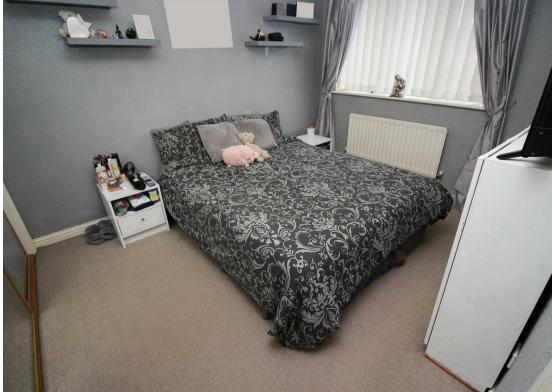

Briefly comprising; hallway, lounge-diner and modern fitted kitchen. To the first floor there are three bedrooms; the main with en-suite, and there is also a family bathroom. The property benefits from gas central heating and double glazing. Externally there is a low maintenance garden to the rear, along with a driveway and integral garage.

Lounge/Diner 23'4" x 10'9" (7.13 x 3.28)

Kitchen 12'11" x 8'1" (3.94 x 2.48)

Bedroom One 11'6" x 8'7" (3.52 x 2.64)

Bedroom Two 8'11" x 8'7" (2.72 x 2.64)

Bedroom Three 6'6" x 10'2" (1.99 x 3.11)