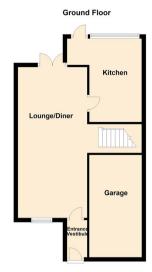

Briefly comprising; hallway, lounge-diner and modern fitted kitchen. To the first floor there are three bedrooms; the main with en-suite, and there is also a family bathroom. The property benefits from gas central heating and double glazing. Externally there is a low maintenance garden to the rear, along with a driveway and integral garage.

Lounge/Diner 23'4" x 10'9" (7.13 x 3.28)

Kitchen 12'11" x 8'1" (3.94 x 2.48)

Bedroom One 11'6" x 8'7" (3.52 x 2.64)

Bedroom Two 8'11" x 8'7" (2.72 x 2.64)

Bedroom Three 6'6" x 10'2" (1.99 x 3.11)