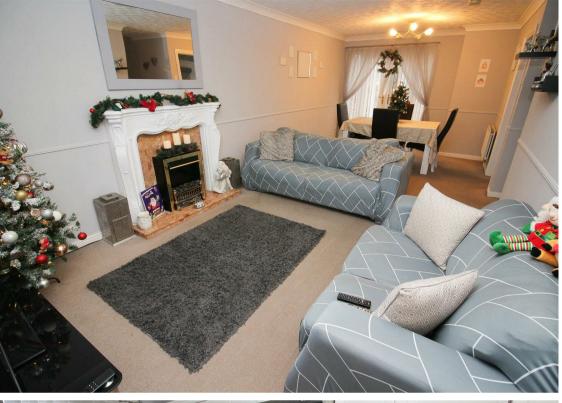

Briefly comprising; hallway, lounge-diner and modern fitted kitchen. To the first floor there are three bedrooms; the main with en-suite, and there is also a family bathroom. The property benefits from gas central heating and double glazing. Externally there is a low maintenance garden to the rear, along with a driveway and integral garage.

Lounge/Diner 23'4" x 10'9" (7.13 x 3.28)

Kitchen 12'11" x 8'1" (3.94 x 2.48)

Bedroom One 11'6" x 8'7" (3.52 x 2.64)

Bedroom Two 8'11" x 8'7" (2.72 x 2.64)

Bedroom Three 6'6" x 10'2" (1.99 x 3.11)