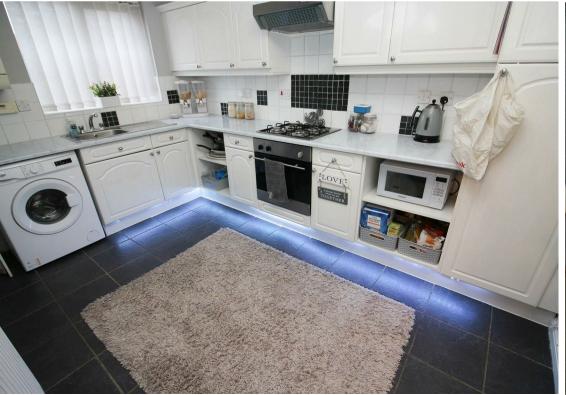

Briefly comprising; hallway, lounge-diner and modern fitted kitchen. To the first floor there are three bedrooms; the main with en-suite, and there is also a family bathroom. The property benefits from gas central heating and double glazing. Externally there is a low maintenance garden to the rear, along with a driveway and integral garage.

Lounge/Diner 23'4" x 10'9" (7.13 x 3.28)

Kitchen 12'11" x 8'1" (3.94 x 2.48)

Bedroom One 11'6" x 8'7" (3.52 x 2.64)

Bedroom Two 8'11" x 8'7" (2.72 x 2.64)

Bedroom Three 6'6" x 10'2" (1.99 x 3.11)