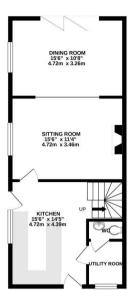

Keith Ashton

Trent Road, Chelmsford

1ST FLOOR 372 sq.ft. (34.5 sq.m.) approx.

Trent Road, Chelmsford

The property itself comprises of large entrance hallway opening up into the bright and spacious kitchen with a separate utility room and a downstairs W.C. There is a good size lounge that leads through to the dining area overlooking the patio and south facing rear garden. The first floor offers two generous size double bedrooms and a family bathroom.