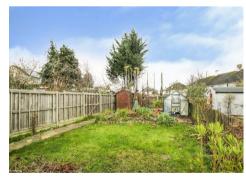

It also has a good size rear garden which is mainly laid to lawn with shrub borders, along with a large driveway to the front offering parking for several vehicles.