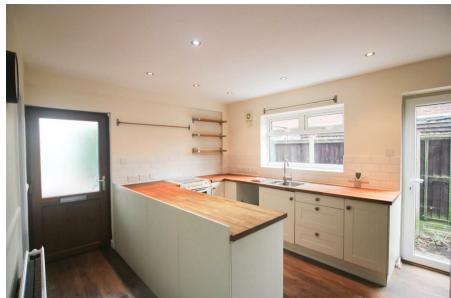

Keith Ashton

Trent Road, Chelmsford

1ST FLOOR 372 sq.ft. (34.5 sq.m.) approx.

Trent Road, Chelmsford

The property itself comprises of large entrance hallway opening up into the bright and spacious kitchen with a separate utility room and a downstairs W.C. There is a good size lounge that leads through to the dining area overlooking the patio and south facing rear garden. The first floor offers two generous size double bedrooms and a family bathroom.