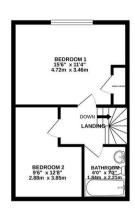

Keith Ashton

Trent Road, Chelmsford

1ST FLOOR 372 sq.ft. (34.5 sq.m.) approx.

Trent Road, Chelmsford

The property itself comprises of large entrance hallway opening up into the bright and spacious kitchen with a separate utility room and a downstairs W.C. There is a good size lounge that leads through to the dining area overlooking the patio and south facing rear garden. The first floor offers two generous size double bedrooms and a family bathroom.