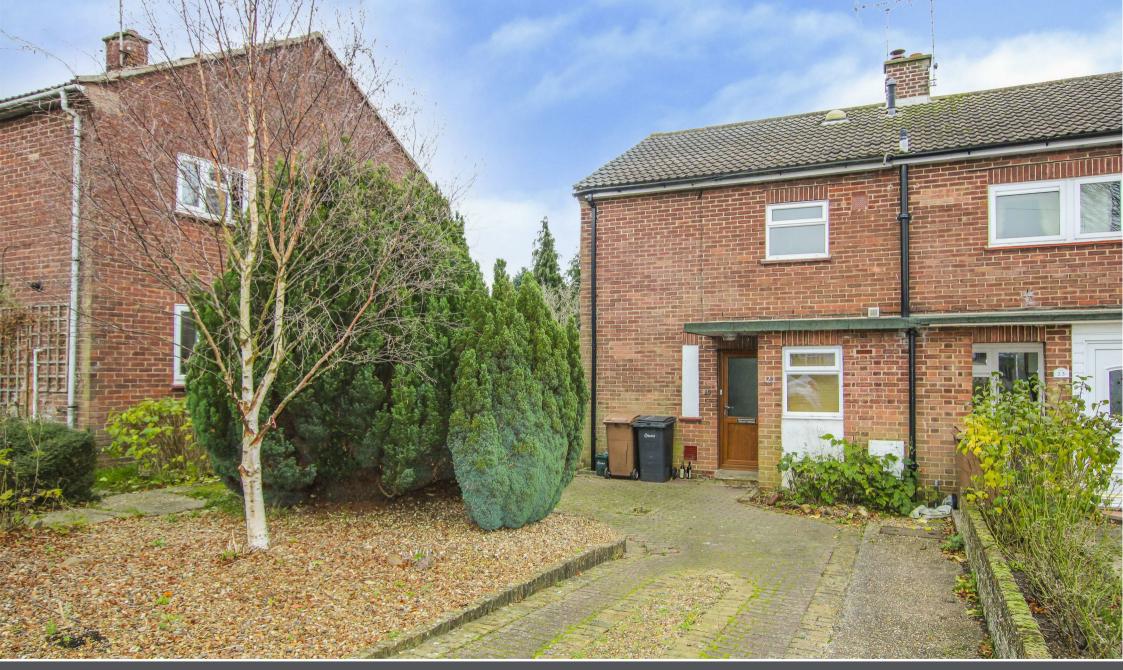

Keith Ashton

Trent Road, Chelmsford

1ST FLOOR 372 sq.ft. (34.5 sq.m.) approx.

Trent Road, Chelmsford

The property itself comprises of large entrance hallway opening up into the bright and spacious kitchen with a separate utility room and a downstairs W.C. There is a good size lounge that leads through to the dining area overlooking the patio and south facing rear garden. The first floor offers two generous size double bedrooms and a family bathroom.

It also has a good size rear garden which is mainly laid to lawn with shrub borders, along with a large driveway to the front offering parking for several vehicles.